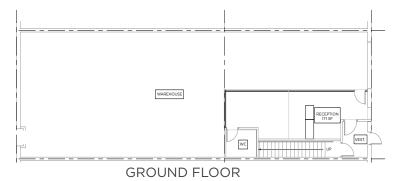

#### **FLOOR PLAN**

#### **AVAILABLE AREAS**

Warehouse 2,324 SF Office 969 SF

Total Area 3,293 SF