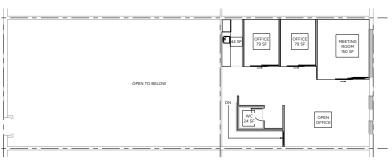

#### **FLOOR PLAN**

#### **AVAILABLE AREAS**

Warehouse 2,324 SF Office 969 SF

Total Area 3,293 SF