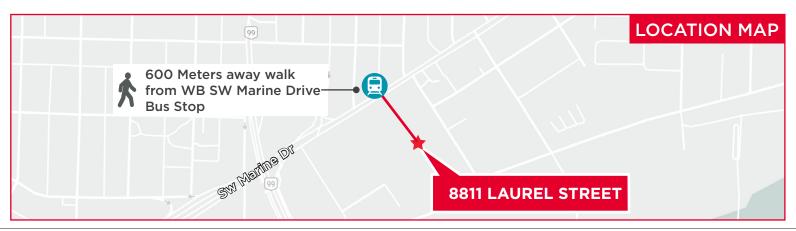

#### **OPPORTUNITY**

Opportunity to lease an industrial strata unit conveniently located on Laurel Street, just south of SW Marine Drive, in South Vancouver's commercial/industrial district. The South Vancouver market is highly sought after due to its close proximity to Vancouver International Airport, Downtown Vancouver, Richmond, and convenient access to major bridges and arterial routes. The area is well serviced by public transit, with the Marine Drive Canada Line Station just 850 meters away.