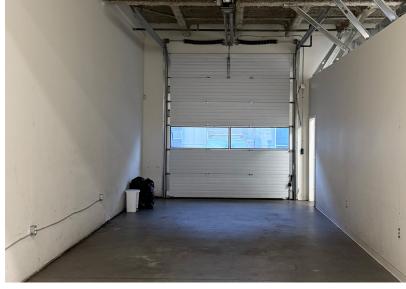

#### **PROPERTY FEATURES**

- One (1) (12' x 10') Grade loading door
- 24' Clear ceiling height
- 200 Amps, 3 Phase Power (Tenant to Confirm)
- · Air conditioned office
- ESFR Sprinklers
- Kitchenette with fridge
- · Newly renovated upstairs office
- 3 dedicated parking stalls, with visitor parking