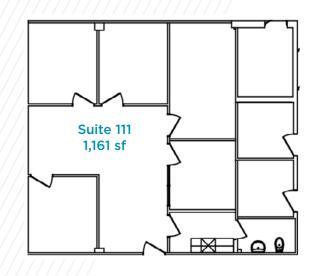

## **PROPERTY DETAILS**

| Available Units                    | SUITE 111    1,161 sf      SUITE 403    785 sf      SUITE 415    1,649 sf (turnkey medical clinic)      SUITE 420    1,461 sf LEASED      SUITE 425    4,458 sf (demisable) |
|------------------------------------|-----------------------------------------------------------------------------------------------------------------------------------------------------------------------------|
| Net Rate                           | Market rates                                                                                                                                                                |
| <b>Operating Costs</b> (est. 2025) | \$18.51 psf<br>*No in-suite cleaning & includes common utilities.                                                                                                           |
| Availability                       | Immediately, except Suite 403: July 1, 2025                                                                                                                                 |
| Parking                            | 71 surface visitor stalls, and<br>2 accessible stalls                                                                                                                       |
| Parking Cost                       | \$85.00 per stall, per month                                                                                                                                                |
| TI Allowance                       | Negotiable                                                                                                                                                                  |

## FLOOR PLANS

Available July 1, 2025

**Turnkey Medical Clinic** 