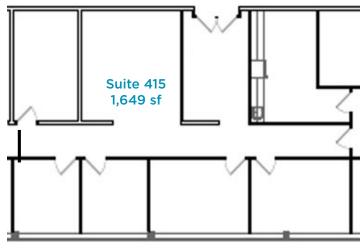

## **PROPERTY DETAILS**

| Available Units                    | SUITE 111    1,161 sf      SUITE 403    785 sf      SUITE 415    1,649 sf (turnkey medical clinic)      SUITE 420    1,461 sf LEASED      SUITE 425    4,458 sf (demisable) |
|------------------------------------|-----------------------------------------------------------------------------------------------------------------------------------------------------------------------------|
| Net Rate                           | Market rates                                                                                                                                                                |
| <b>Operating Costs</b> (est. 2025) | \$18.51 psf<br>*No in-suite cleaning & includes common utilities.                                                                                                           |
| Availability                       | Immediately, except Suite 403: July 1, 2025                                                                                                                                 |
| Parking                            | 71 surface visitor stalls, and<br>2 accessible stalls                                                                                                                       |
| Parking Cost                       | \$85.00 per stall, per month                                                                                                                                                |
| TI Allowance                       | Negotiable                                                                                                                                                                  |

## FLOOR PLANS

Available July 1, 2025

**Turnkey Medical Clinic** 