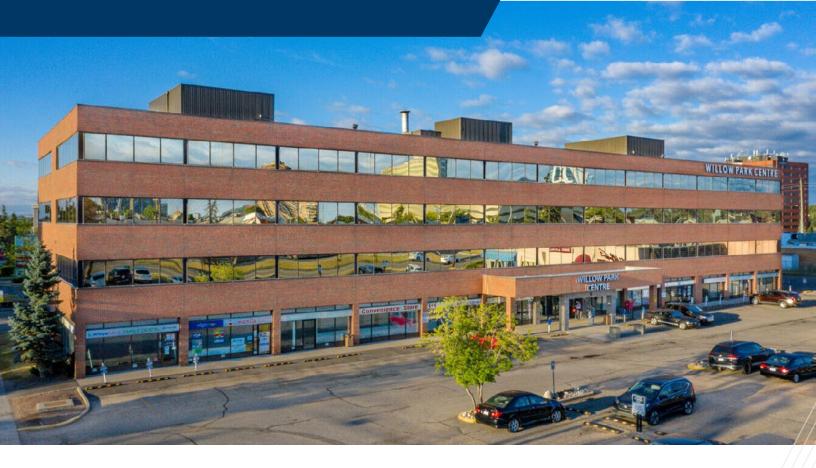

## **PROPERTY DETAILS**

| Available Units                    | SUITE 111    1,161 sf      SUITE 403    785 sf      SUITE 415    1,649 sf (turnkey medical clinic)      SUITE 420    1,461 sf LEASED      SUITE 425    4,458 sf (demisable) |
|------------------------------------|-----------------------------------------------------------------------------------------------------------------------------------------------------------------------------|
| Net Rate                           | Market rates                                                                                                                                                                |
| <b>Operating Costs</b> (est. 2025) | \$18.51 psf<br>*No in-suite cleaning & includes common utilities.                                                                                                           |
| Availability                       | Immediately, except Suite 403: July 1, 2025                                                                                                                                 |
| Parking                            | 71 surface visitor stalls, and<br>2 accessible stalls                                                                                                                       |
| Parking Cost                       | \$85.00 per stall, per month                                                                                                                                                |
| TI Allowance                       | Negotiable                                                                                                                                                                  |

## FLOOR PLANS

Available July 1, 2025

**Turnkey Medical Clinic** 