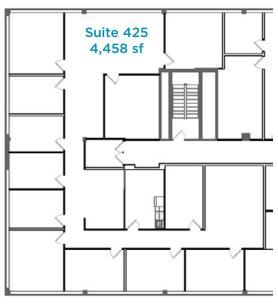

## **PROPERTY DETAILS**

| Available Units                    | SUITE 111    1,161 sf      SUITE 403    785 sf      SUITE 415    1,649 sf (turnkey medical clinic)      SUITE 420    1,461 sf LEASED      SUITE 425    4,458 sf (demisable) |
|------------------------------------|-----------------------------------------------------------------------------------------------------------------------------------------------------------------------------|
| Net Rate                           | Market rates                                                                                                                                                                |
| <b>Operating Costs</b> (est. 2025) | \$18.51 psf<br>*No in-suite cleaning & includes common utilities.                                                                                                           |
| Availability                       | Immediately, except Suite 403: July 1, 2025                                                                                                                                 |
| Parking                            | 71 surface visitor stalls, and<br>2 accessible stalls                                                                                                                       |
| Parking Cost                       | \$85.00 per stall, per month                                                                                                                                                |
| TI Allowance                       | Negotiable                                                                                                                                                                  |

## FLOOR PLANS

Available July 1, 2025

**Turnkey Medical Clinic** 

# CUSHMAN & WAKEFIELD

Demisable