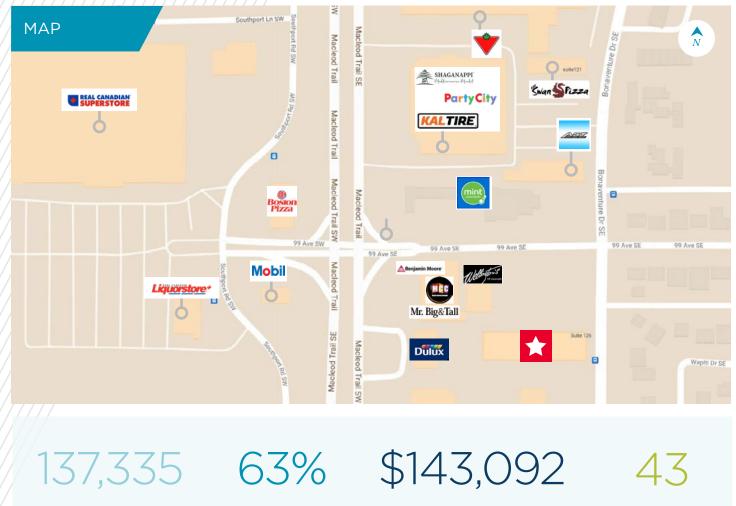

### **PROPERTY HIGHLIGHTS**

- Located in the established community of Willow Park in SE Calgary
- Adjacent to Macleod Trail with easy
  access to Southland Drive
- 20-minute drive to the Downtown Core
- Easily accessible by public transit via Southland and Anderson LRT stations
- In close proximity to retailers at Willow Park Village and Southcentre Mall including; Superstore, Canadian Tire, Hudson's Bay and various restaurants

# CUSHMAN & WAKEFIELD

POPULATION

EMPLOYMENT RATE AVG HOUSEHOLD

5km radius

MEDIAN AGE