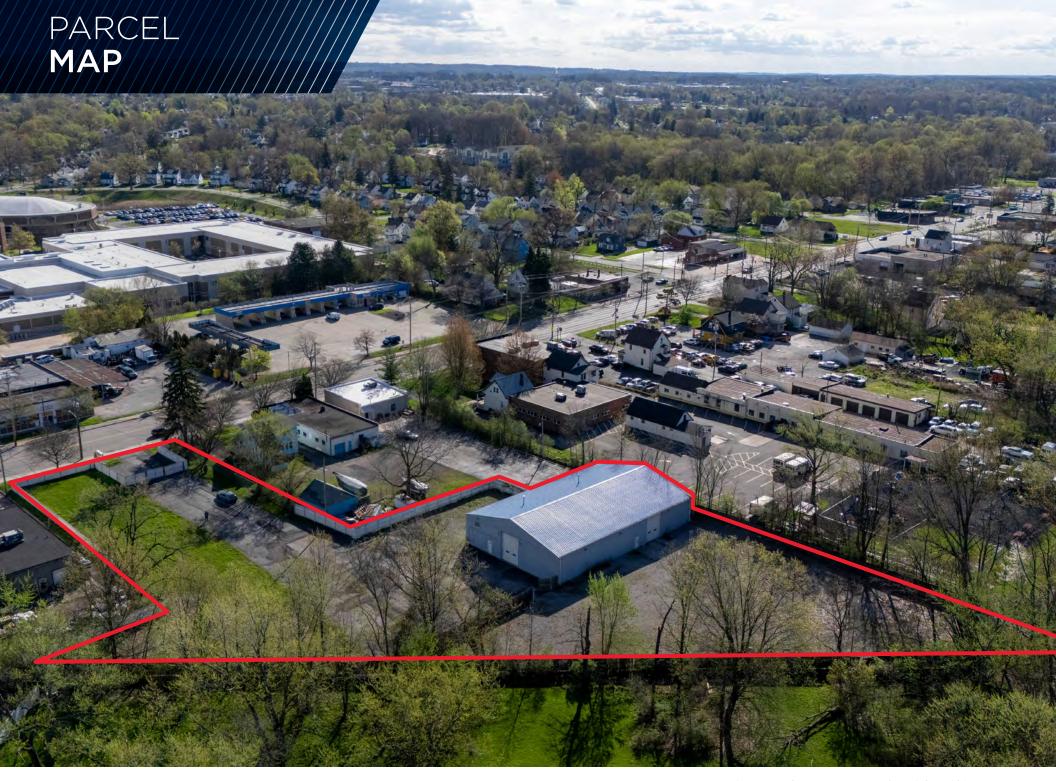

FREESTANDING 6,200 SF INDUSTRIAL WAREHOUSE SPACE

6,200 SF

**BUILDING SIZE** 

5,800 SF

WHSF SIZE

1.58 AC

SITE SIZE

400 SF

## **COMMENTS**

- 6,200 SF freestanding block construction warehouse with large overhead doors and significant outdoor storage
- Pitched metal roof going from 12'9" to 19'6" clear
- Perfect opportunity for local contractor or automotive user to obtain a freestanding location
- Completely fenced in location
- Minutes from I-480
- 1+ acre of outdoor storage area
- Multiple floor drains in warehouse