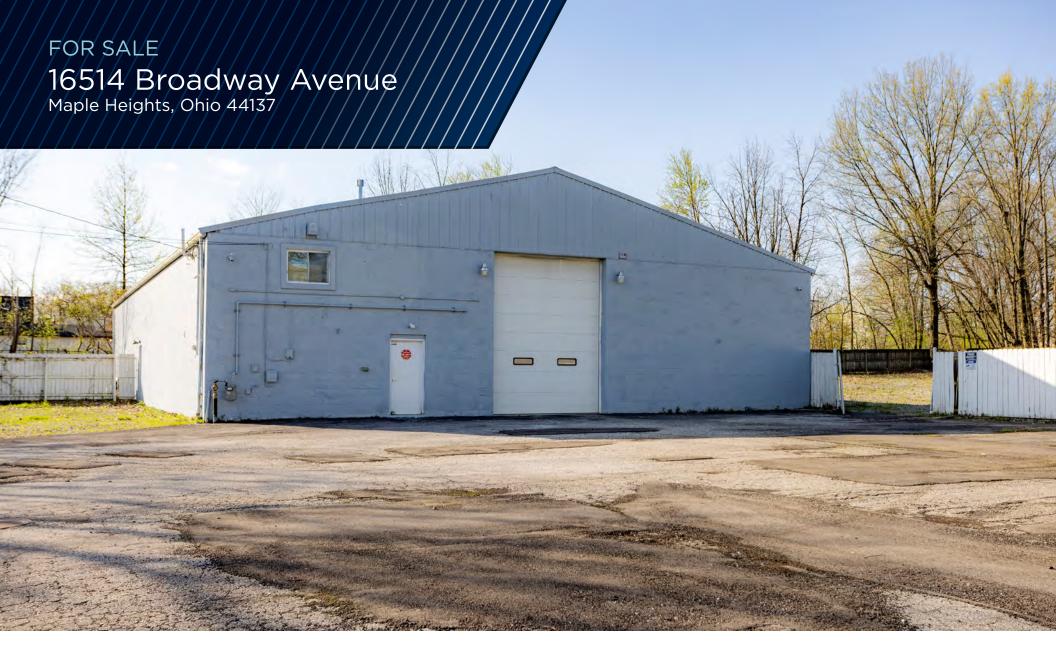

FREESTANDING 6,200 SF INDUSTRIAL WAREHOUSE SPACE

6,200 SF

**BUILDING SIZE** 

5,800 SF

WHSF SIZE

1.58 AC

SITE SIZE

400 SF

## **COMMENTS**

- 6,200 SF freestanding block construction warehouse with large overhead doors and significant outdoor storage
- Pitched metal roof going from 12'9" to 19'6" clear
- Perfect opportunity for local contractor or automotive user to obtain a freestanding location
- Completely fenced in location
- Minutes from I-480
- 1+ acre of outdoor storage area
- Multiple floor drains in warehouse

## **PROPERTY SPECIFICATIONS**

| CONSTRUCTED:    | 1974                                                                      |
|-----------------|---------------------------------------------------------------------------|
| CONSTRUCTION:   | Brick, Block w/Metal Canopy                                               |
| ROOF:           | Pitched                                                                   |
| LIGHTING:       | Fluorescent                                                               |
| HEAT:           | Gas/Forced Air                                                            |
| CLEAR HEIGHT:   | 12'9" - 19'6"                                                             |
| COLUMN SPACING: | Clear Span                                                                |
| DRIVE-IN DOORS: | One (1) - 12'x15'<br>One (1) - 12'x14' equipped with<br>electrical motors |
| PARKING:        | Ample                                                                     |