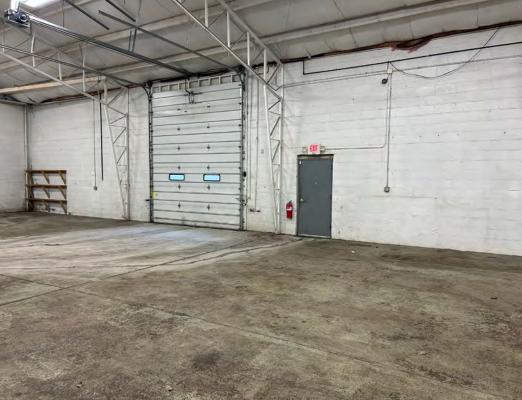

## **COMMENTS**

- 6,200 SF freestanding block construction warehouse with large overhead doors and significant outdoor storage
- Pitched metal roof going from 12'9" to 19'6" clear
- Perfect opportunity for local contractor or automotive user to obtain a freestanding location
- Completely fenced in location
- Minutes from I-480
- 1+ acre of outdoor storage area
- Multiple floor drains in warehouse

## **PROPERTY SPECIFICATIONS**

| CONSTRUCTED:    | 1974                                                                      |
|-----------------|---------------------------------------------------------------------------|
| CONSTRUCTION:   | Brick, Block w/Metal Canopy                                               |
| ROOF:           | Pitched                                                                   |
| LIGHTING:       | Fluorescent                                                               |
| HEAT:           | Gas/Forced Air                                                            |
| CLEAR HEIGHT:   | 12'9" - 19'6"                                                             |
| COLUMN SPACING: | Clear Span                                                                |
| DRIVE-IN DOORS: | One (1) - 12'x15'<br>One (1) - 12'x14' equipped with<br>electrical motors |
| PARKING:        | Ample                                                                     |