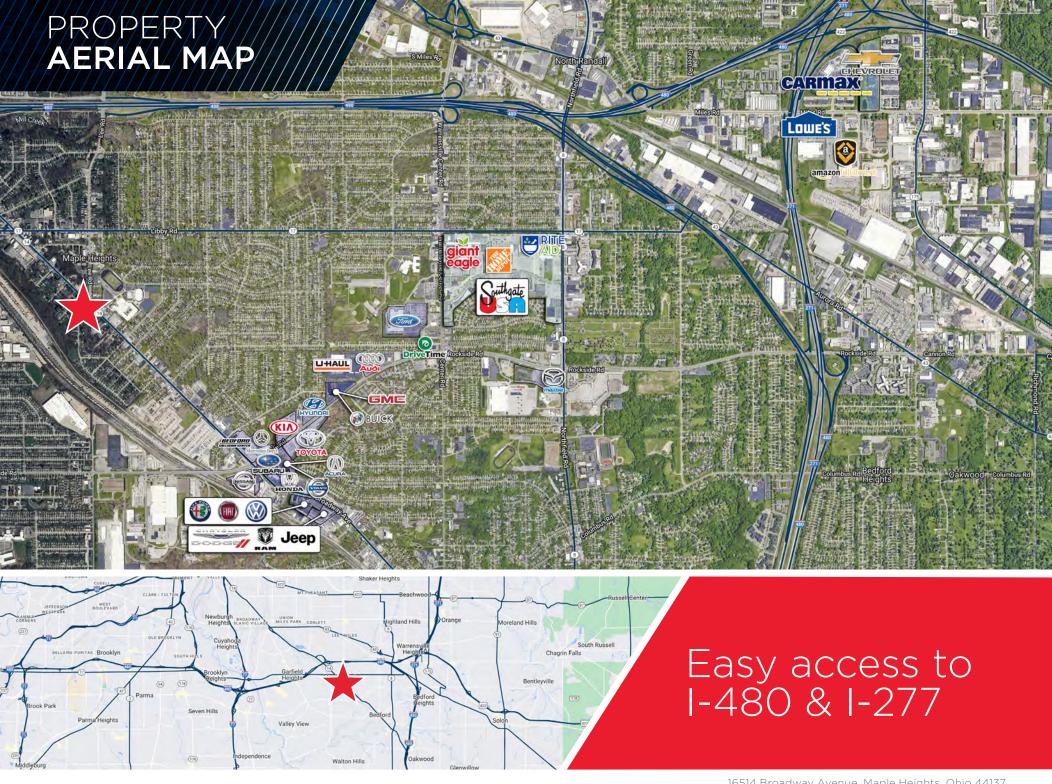

## **COMMENTS**

- 6,200 SF freestanding block construction warehouse with large overhead doors and significant outdoor storage
- Pitched metal roof going from 12'9" to 19'6" clear
- Perfect opportunity for local contractor or automotive user to obtain a freestanding location
- Completely fenced in location
- Minutes from I-480
- 1+ acre of outdoor storage area
- Multiple floor drains in warehouse