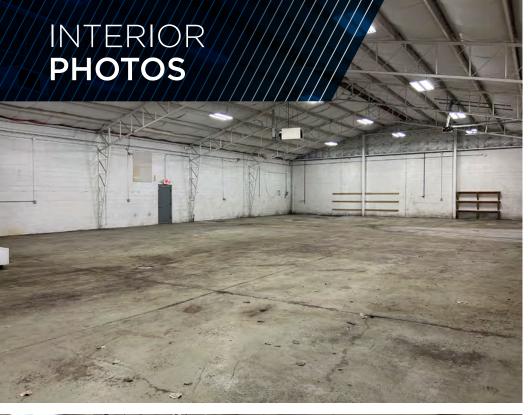

## **COMMENTS**

- 6,200 SF freestanding block construction warehouse with large overhead doors and significant outdoor storage
- Pitched metal roof going from 12'9" to 19'6" clear
- Perfect opportunity for local contractor or automotive user to obtain a freestanding location
- Completely fenced in location
- Minutes from I-480
- 1+ acre of outdoor storage area
- Multiple floor drains in warehouse

## **PROPERTY SPECIFICATIONS**

| CONSTRUCTED:    | 1974                                                                      |
|-----------------|---------------------------------------------------------------------------|
| CONSTRUCTION:   | Brick, Block w/Metal Canopy                                               |
| ROOF:           | Pitched                                                                   |
| LIGHTING:       | Fluorescent                                                               |
| HEAT:           | Gas/Forced Air                                                            |
| CLEAR HEIGHT:   | 12'9" - 19'6"                                                             |
| COLUMN SPACING: | Clear Span                                                                |
| DRIVE-IN DOORS: | One (1) - 12'x15'<br>One (1) - 12'x14' equipped with<br>electrical motors |
| PARKING:        | Ample                                                                     |