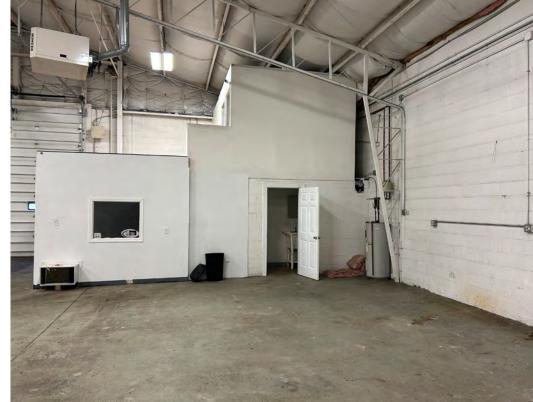

## **COMMENTS**

- 6,200 SF freestanding block construction warehouse with large overhead doors and significant outdoor storage
- Pitched metal roof going from 12'9" to 19'6" clear
- Perfect opportunity for local contractor or automotive user to obtain a freestanding location
- Completely fenced in location
- Minutes from I-480
- 1+ acre of outdoor storage area
- Multiple floor drains in warehouse

## **PROPERTY SPECIFICATIONS**

| CONSTRUCTED:    | 1974                                                                      |
|-----------------|---------------------------------------------------------------------------|
| CONSTRUCTION:   | Brick, Block w/Metal Canopy                                               |
| ROOF:           | Pitched                                                                   |
| LIGHTING:       | Fluorescent                                                               |
| HEAT:           | Gas/Forced Air                                                            |
| CLEAR HEIGHT:   | 12'9" - 19'6"                                                             |
| COLUMN SPACING: | Clear Span                                                                |
| DRIVE-IN DOORS: | One (1) - 12'x15'<br>One (1) - 12'x14' equipped with<br>electrical motors |
| PARKING:        | Ample                                                                     |