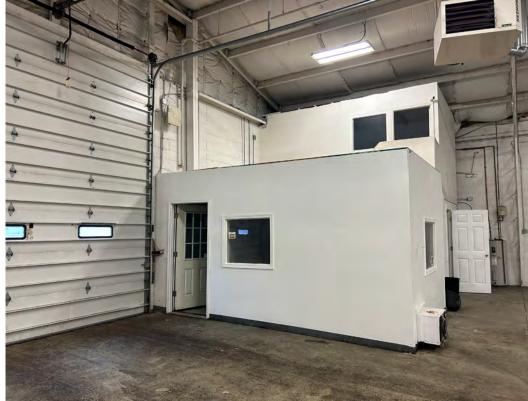

OFFICE SIZE

\$675,000

SALE PRICE

## **PROPERTY SPECIFICATIONS**

| CONSTRUCTED:    | 1974                                                                      |
|-----------------|---------------------------------------------------------------------------|
| CONSTRUCTION:   | Brick, Block w/Metal Canopy                                               |
| ROOF:           | Pitched                                                                   |
| LIGHTING:       | Fluorescent                                                               |
| HEAT:           | Gas/Forced Air                                                            |
| CLEAR HEIGHT:   | 12'9" - 19'6"                                                             |
| COLUMN SPACING: | Clear Span                                                                |
| DRIVE-IN DOORS: | One (1) - 12'x15'<br>One (1) - 12'x14' equipped with<br>electrical motors |
| PARKING:        | Ample                                                                     |