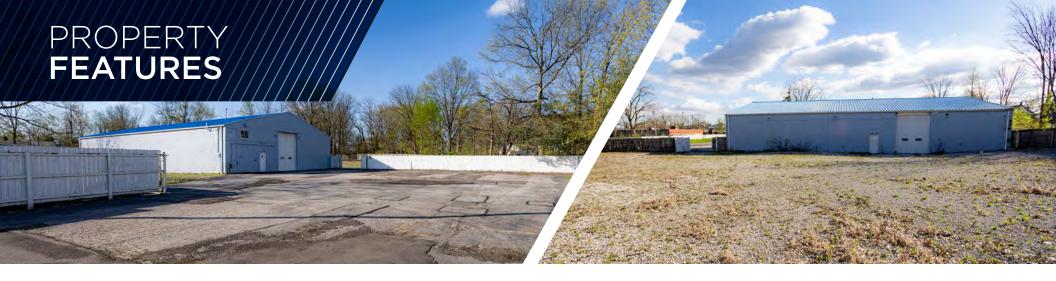

## **COMMENTS**

- 6,200 SF freestanding block construction warehouse with large overhead doors and significant outdoor storage
- Pitched metal roof going from 12'9" to 19'6" clear
- Perfect opportunity for local contractor or automotive user to obtain a freestanding location
- Completely fenced in location
- Minutes from I-480
- 1+ acre of outdoor storage area
- Multiple floor drains in warehouse