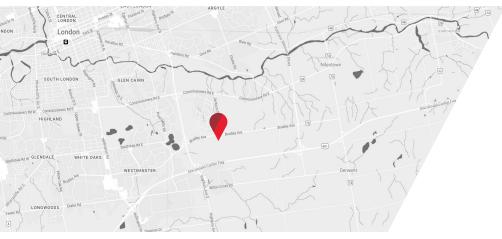

## **PROPERTY DETAILS**

20-acre development site located in South London near the 401. This property is approximately 1.5 km from the Highbury/Bradley interchange and 3.5 km from the 401. The property is within the Urban Growth Boundary and across the street from the growing neighbourhood of Summerside. Contact listing agents for more details.