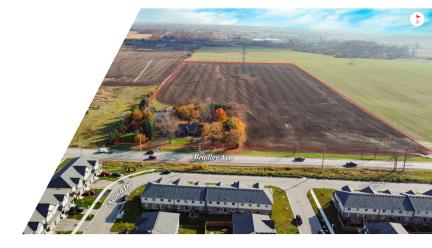

## **PROPERTY DETAILS**

20-acre development site located in South London near the 401. This property is approximately 1.5 km from the Highbury/Bradley interchange and 3.5 km from the 401. The property is within the Urban Growth Boundary and across the street from the growing neighbourhood of Summerside. Contact listing agents for more details.

Site Area: 20 Acres

Taxes: \$7,535.27 (2024)

Zoning: UR6

Asking Price: \$6,500,000

ADJACENT TO VARIOUS **EXISTING AND FUTURE** RESIDENTIAL DEVELOPMENTS

660' FRONTAGE ALONG BRADLEY **AVENUE** 

IN CLOSE PROXIMITY TO THE HIGHBURY/BRADLEY INTERCHANGE