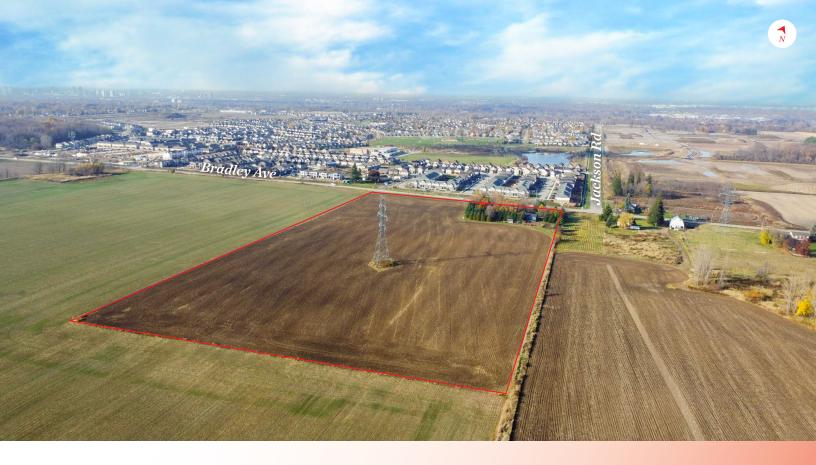

## **PROPERTY DETAILS**

20-acre development site located in South London near the 401. This property is approximately 1.5 km from the Highbury/Bradley interchange and 3.5 km from the 401. The property is within the Urban Growth Boundary and across the street from the growing neighbourhood of Summerside. Contact listing agents for more details.

Site Area: 20 Acres

Taxes: \$7,535.27 (2024)

Zoning: UR6

Asking Price: \$6,500,000

ADJACENT TO VARIOUS **EXISTING AND FUTURE** RESIDENTIAL DEVELOPMENTS

660' FRONTAGE ALONG BRADLEY **AVENUE** 

IN CLOSE PROXIMITY TO THE HIGHBURY/BRADLEY INTERCHANGE