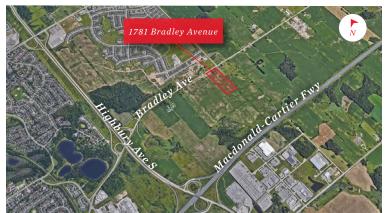

## **PROPERTY DETAILS**

20-acre development site located in South London near the 401. This property is approximately 1.5 km from the Highbury/Bradley interchange and 3.5 km from the 401. The property is within the Urban Growth Boundary and across the street from the growing neighbourhood of Summerside. Contact listing agents for more details.

Site Area: 20 Acres

Taxes: \$7,535.27 (2024)

Zoning: UR6

Asking Price: \$6,500,000

ADJACENT TO VARIOUS **EXISTING AND FUTURE** RESIDENTIAL DEVELOPMENTS

660' FRONTAGE ALONG BRADLEY **AVENUE** 

IN CLOSE PROXIMITY TO THE HIGHBURY/BRADLEY INTERCHANGE