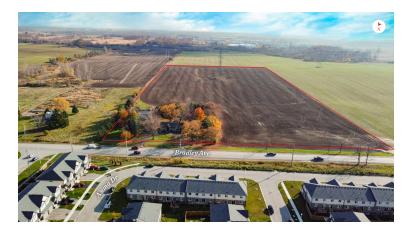

## **PROPERTY DETAILS**

20-acre development site located in South London near the 401. This property is approximately 1.5 km from the Highbury/Bradley interchange and 3.5 km from the 401. The property is within the Urban Growth Boundary and across the street from the growing neighbourhood of Summerside. Contact listing agents for more details.

Site Area: 20 Acres

Taxes: \$7,535.27 (2024)

Zoning: UR6

Asking Price: \$6,500,000

ADJACENT TO VARIOUS **EXISTING AND FUTURE** RESIDENTIAL DEVELOPMENTS

660' FRONTAGE ALONG BRADLEY **AVENUE** 

IN CLOSE PROXIMITY TO THE HIGHBURY/BRADLEY INTERCHANGE