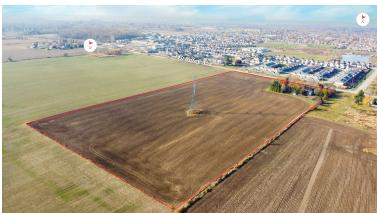

## **PROPERTY DETAILS**

20-acre development site located in South London near the 401. This property is approximately 1.5 km from the Highbury/Bradley interchange and 3.5 km from the 401. The property is within the Urban Growth Boundary and across the street from the growing neighbourhood of Summerside. Contact listing agents for more details.

Site Area: 20 Acres

Taxes: \$7,535.27 (2024)

Zoning: UR6

Asking Price: \$6,500,000

ADJACENT TO VARIOUS **EXISTING AND FUTURE** RESIDENTIAL DEVELOPMENTS

660' FRONTAGE ALONG BRADLEY **AVENUE** 

IN CLOSE PROXIMITY TO THE HIGHBURY/BRADLEY INTERCHANGE