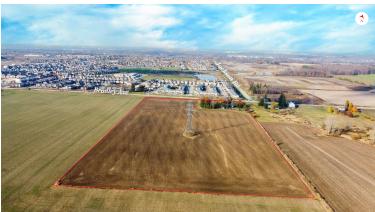

## **PROPERTY DETAILS**

20-acre development site located in South London near the 401. This property is approximately 1.5 km from the Highbury/Bradley interchange and 3.5 km from the 401. The property is within the Urban Growth Boundary and across the street from the growing neighbourhood of Summerside. Contact listing agents for more details.

Site Area: 20 Acres

Taxes: \$7,535.27 (2024)

Zoning: UR6

Asking Price: \$6,500,000

ADJACENT TO VARIOUS **EXISTING AND FUTURE** RESIDENTIAL DEVELOPMENTS

660' FRONTAGE ALONG BRADLEY **AVENUE** 

IN CLOSE PROXIMITY TO THE HIGHBURY/BRADLEY INTERCHANGE