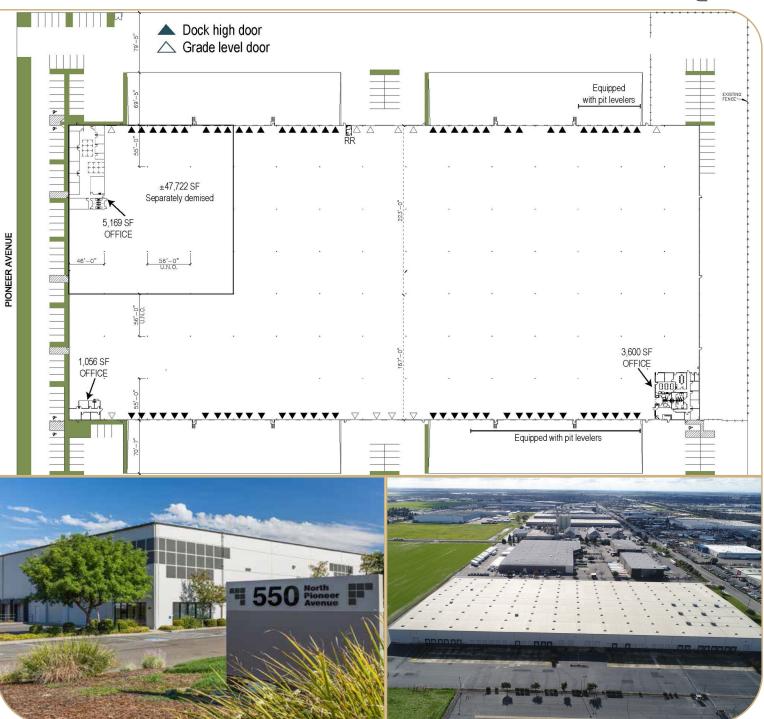

## **PROPERTY HIGHLIGHTS**

| Building SF:  | ±319,800 SF                                                        |
|---------------|--------------------------------------------------------------------|
| Available SF: | ±319,800 SF divisible to ±47,722 SF                                |
| Site Size:    | ±14.94 AC                                                          |
| Office SF:    | Three (3) existing office pods<br>(±5,169 SF, 3,600 SF & 1,045 SF) |

| Clear Height:  | ±27' to ±30'                |
|----------------|-----------------------------|
| Loading Doors: | 72 DH / 12 GL               |
| Power:         | 3,200a 277/480v Heavy Power |
| Sprinklers:    | ESFR                        |