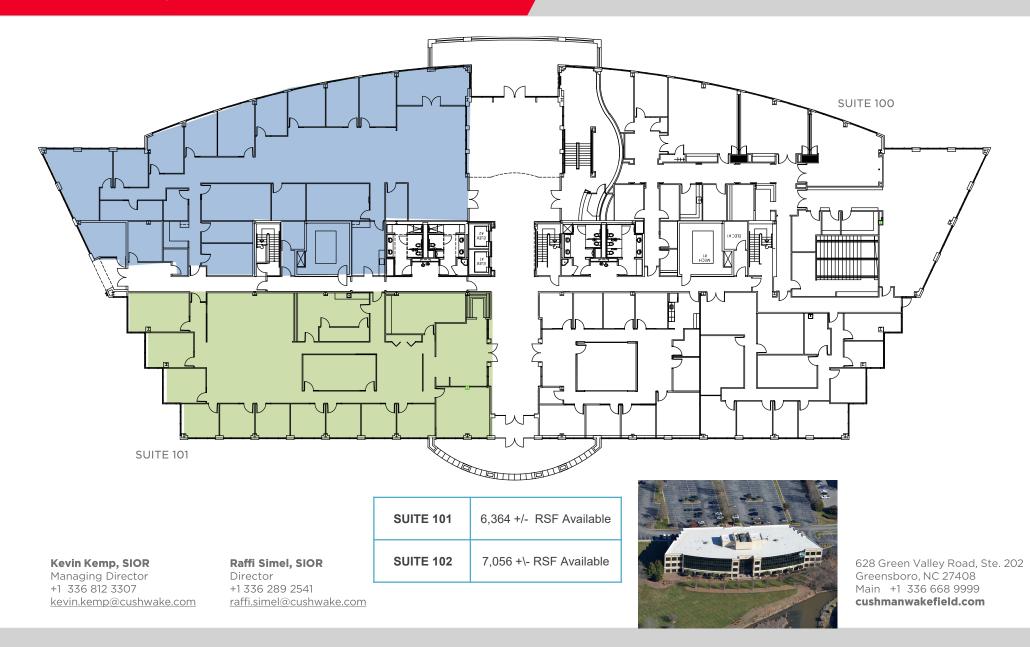

# 701 GREEN VALLEY RD GREENSBORO, NC 27408

### GREEN VALLEY OFFICE PARK 1ST FLOOR AVAILABILITY

©2023 Cushman & Wakefield. All rights reserved. The information contained in this communication is strictly confidential. This information has been obtained from sources believed to be reliable but has not been verified. No warranty or representation, express or implied, is made as to the condition of the property (or properties) referenced herein or as to the accuracy or completeness of the information contained herein, and same is submitted subject to errors, omissions, change of price, rental or other conditions, withdrawal without notice, and to any special listing conditions imposed by the property owner(s). Any projections, opinions or estimates are subject to uncertainty and do not signify current or future property performance.