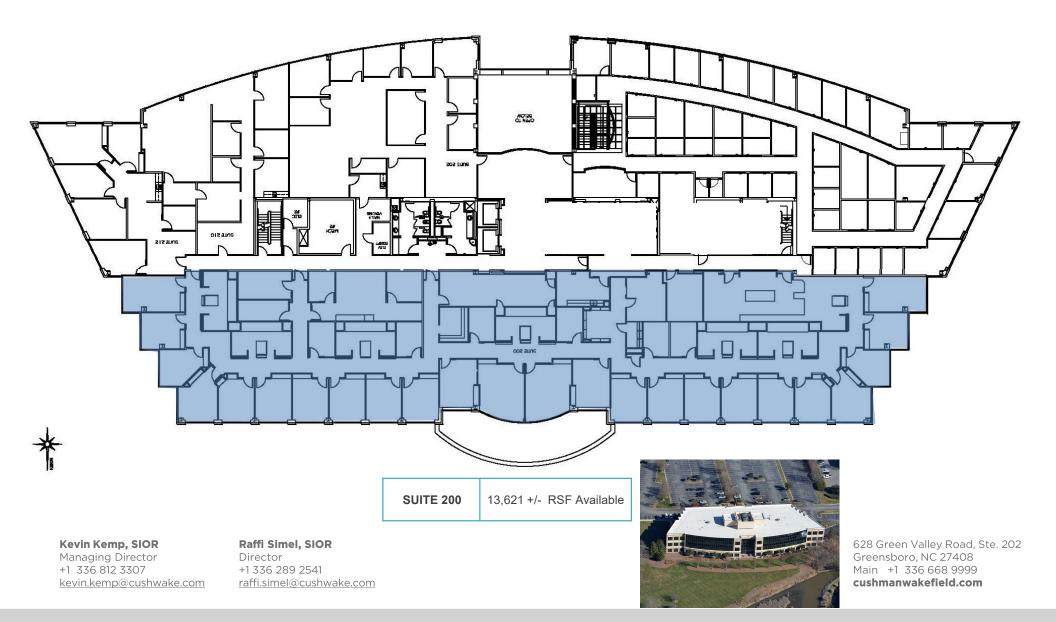

# 701 GREEN VALLEY RD GREENSBORO, NC 27408

### GREEN VALLEY OFFICE PARK 2ND FLOOR AVAILABILITY

©2023 Cushman & Wakefield. All rights reserved. The information contained in this communication is strictly confidential. This information has been obtained from sources believed to be reliable but has not been verified. No warranty or representation, express or implied, is made as to the condition of the property (or properties) referenced herein or as to the accuracy or completeness of the information contained herein, and same is submitted subject to errors, omissions, change of price, rental or other conditions, withdrawal without notice, and to any special listing conditions imposed by the property owner(s). Any projections, opinions or estimates are subject to uncertainty and do not signify current or future property performance.