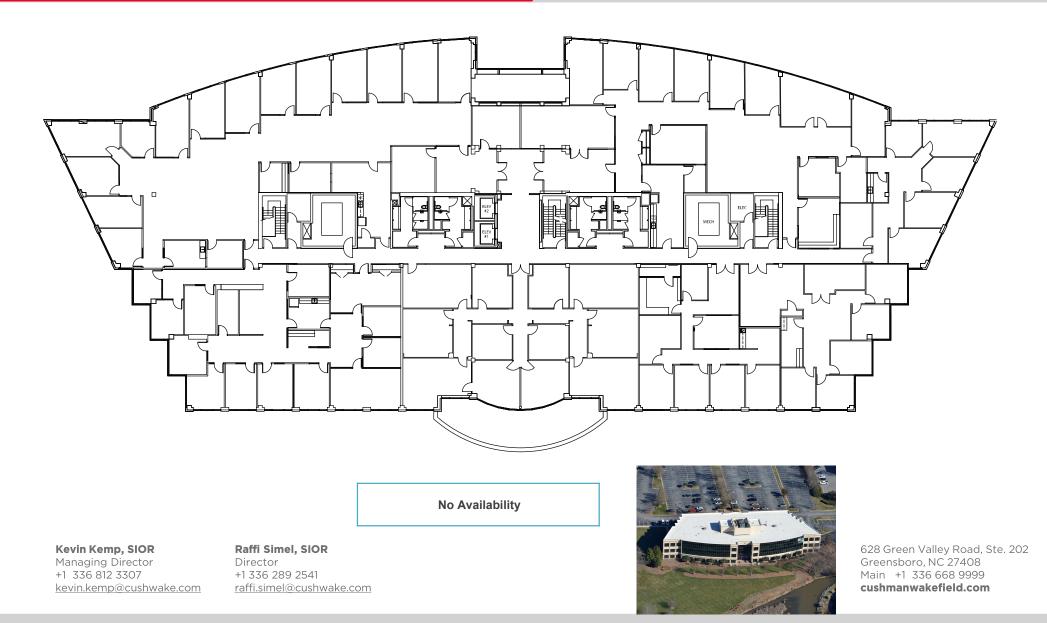

# 701 GREEN VALLEY RD GREENSBORO, NC 27408

### GREEN VALLEY OFFICE PARK 3RD FLOOR AVAILABILITY

©2023 Cushman & Wakefield. All rights reserved. The information contained in this communication is strictly confidential. This information has been obtained from sources believed to be reliable but has not been verified. No warranty or representation, express or implied, is made as to the condition of the property (or properties) referenced herein or as to the accuracy or completeness of the information contained herein, and same is submitted subject to errors, omissions, change of price, rental or other conditions, withdrawal without notice, and to any special listing conditions imposed by the property owner(s). Any projections, opinions or estimates are subject to uncertainty and do not signify current or future property performance.