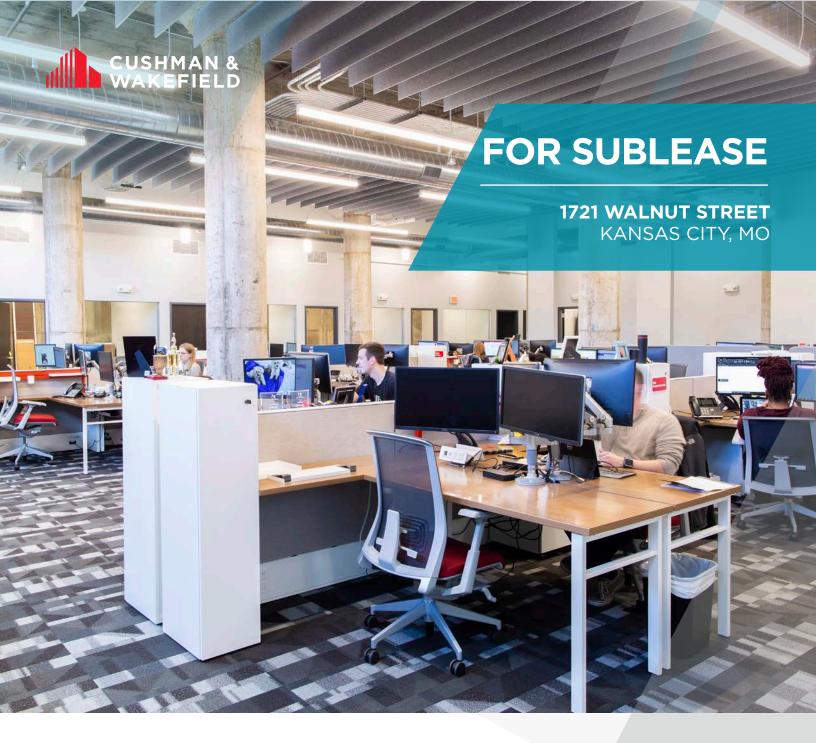

# 1721 Walnut Street Kansas City, MO

Discover a premier office sublease opportunity in the heart of Kansas City's Crossroads District at 1721 Walnut. This 7,257 SF offers a sleek and modern design that aligns with today's workplace needs. Located in a recently constructed building, the space provides an open, collaborative environment with a tall ceiling, high-end finishes, and lots of glass.

- Prime Crossroads Location Surrounded by vibrant retail, restaurants, and entertainment.
- Recent Construction A recently built, high-quality building with contemporary finishes.
- Excellent Accessibility Just two blocks from the KC Streetcar.
- Extraordinarily tall ceilings and good natural light allow for a productive and welcoming work environment.
- Flexible Layout Well-designed for both open collaboration and private workspaces.
- Space features a large open area, glass private offices, kitchenette, and a conference room.
- Parking Options 19 parking spaces conveniently located onsite.
- Amenities include fitness center and rooftop lounge.
- Available Q4 2025, Expires Dec 31, 2028.
- Sublease Rate: \$18 PSF full service gross