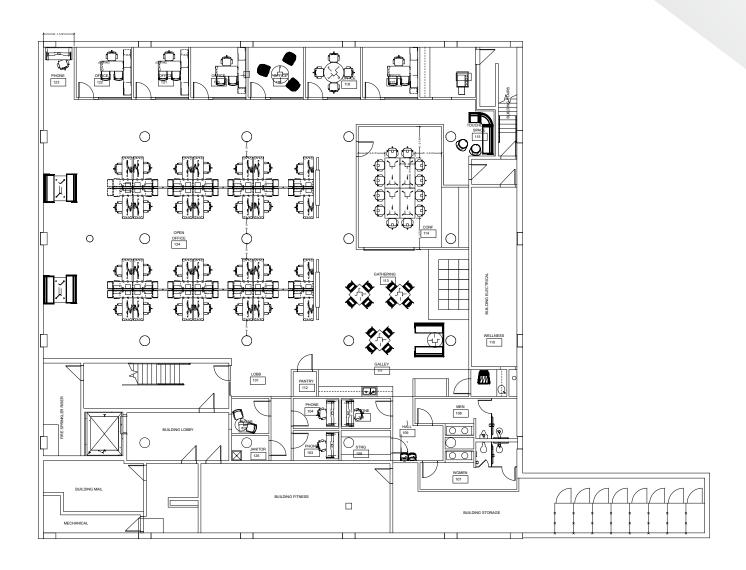

### Floor Plan

- Prime Crossroads Location Surrounded by vibrant retail, restaurants, and entertainment.
- Recent Construction A recently built, high-quality building with contemporary finishes.
- Excellent Accessibility Just two blocks from the KC Streetcar.
- Extraordinarily tall ceilings and good natural light allow for a productive and welcoming work environment.
- Flexible Layout Well-designed for both open collaboration and private workspaces.
- Space features a large open area, glass private offices, kitchenette, and a conference room.
- Parking Options 19 parking spaces conveniently located onsite.
- Amenities include fitness center and rooftop lounge.
- Available Q4 2025, Expires Dec 31, 2028.
- Sublease Rate: \$18 PSF full service gross