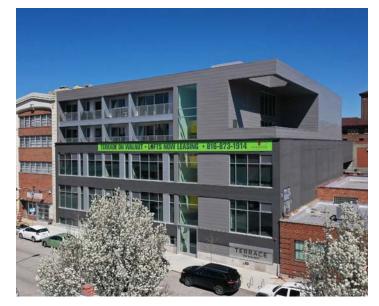

# 1721 Walnut Street Kansas City, MO

Discover a premier office sublease opportunity in the heart of Kansas City's Crossroads District at 1721 Walnut. This 7,257 SF offers a sleek and modern design that aligns with today's workplace needs. Located in a recently constructed building, the space provides an open, collaborative environment with a tall ceiling, high-end finishes, and lots of glass.

Situated in one of Kansas City's most dynamic neighborhoods, this location is ideal for companies seeking an energetic atmosphere with easy access to top-tier dining, entertainment, and business amenities. 1721 Walnut offers unparalleled convenience for employees and clients alike.