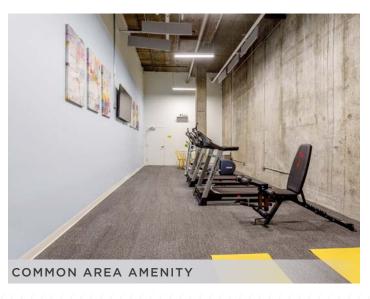

- Prime Crossroads Location Surrounded by vibrant retail, restaurants, and entertainment.
- Recent Construction A recently built, high-quality building with contemporary finishes.
- Excellent Accessibility Just two blocks from the KC Streetcar.
- Extraordinarily tall ceilings and good natural light allow for a productive and welcoming work environment.
- Flexible Layout Well-designed for both open collaboration and private workspaces.
- Space features a large open area, glass private offices, kitchenette, and a conference room.
- Parking Options 19 parking spaces conveniently located onsite.
- Amenities include fitness center and rooftop lounge.
- Available Q4 2025, Expires Dec 31, 2028.
- Sublease Rate: \$18 PSF full service gross