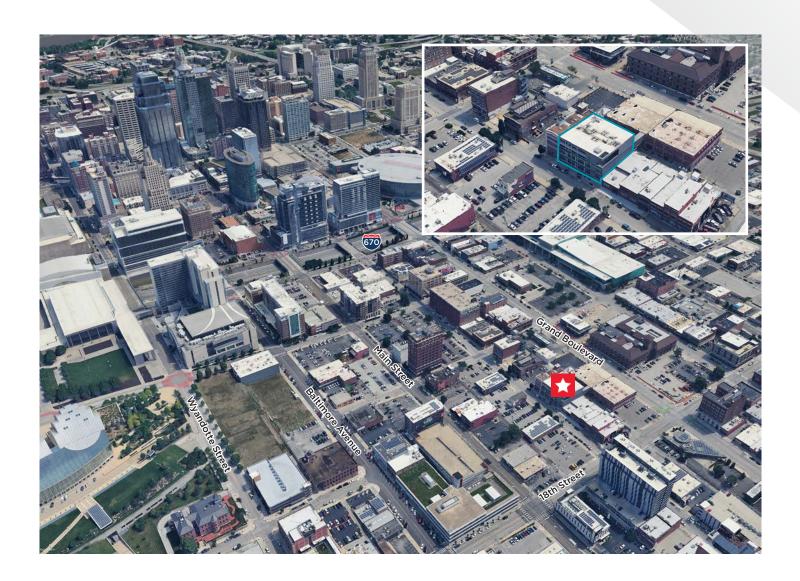

#### **Location Aerial**

Situated in one of Kansas City's most dynamic neighborhoods, this location is ideal for companies seeking an energetic atmosphere with easy access to top-tier dining, entertainment, and business amenities. 1721 Walnut offers unparalleled convenience for employees and clients alike.