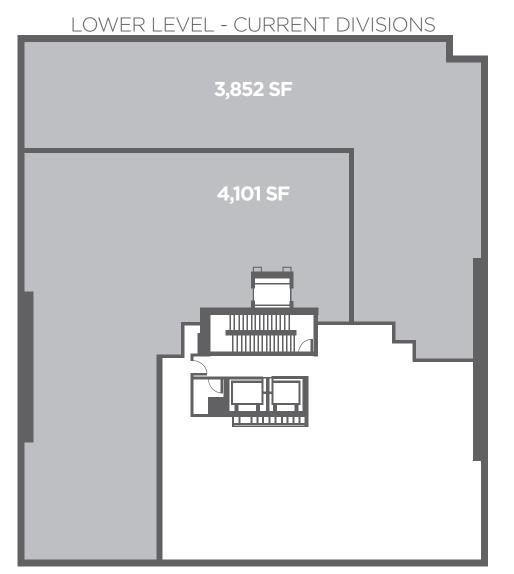

Lower Level **7,953 SF** 

Ceiling Height **16'** 

Ground Floor

PRIVATE ENTRANCE FACING ALBEE SQUARE

Retail Neighbors Include

Planet Fitness, Trader Joe's, Primark, Target, Chipotle, Champs Sports, Burlington, H&M, Old Navy, Iululemon, Macy's, DIG, Starbucks, Golfzon & more