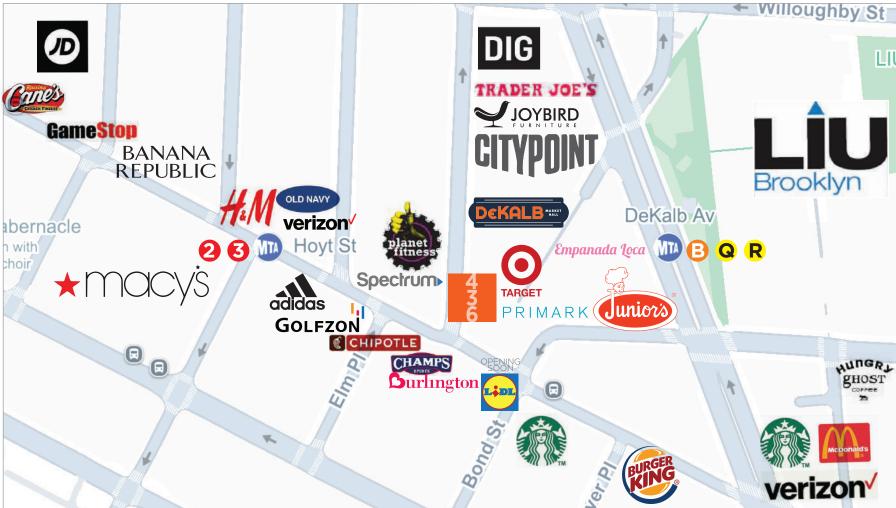

Lower Level **7,953 SF** 

Ceiling Height **16'** 

Ground Floor

PRIVATE ENTRANCE FACING ALBEE SQUARE

Retail Neighbors Include

Planet Fitness, Trader Joe's, Primark, Target, Chipotle, Champs Sports, Burlington, H&M, Old Navy, Iululemon, Macy's, DIG, Starbucks, Golfzon & more