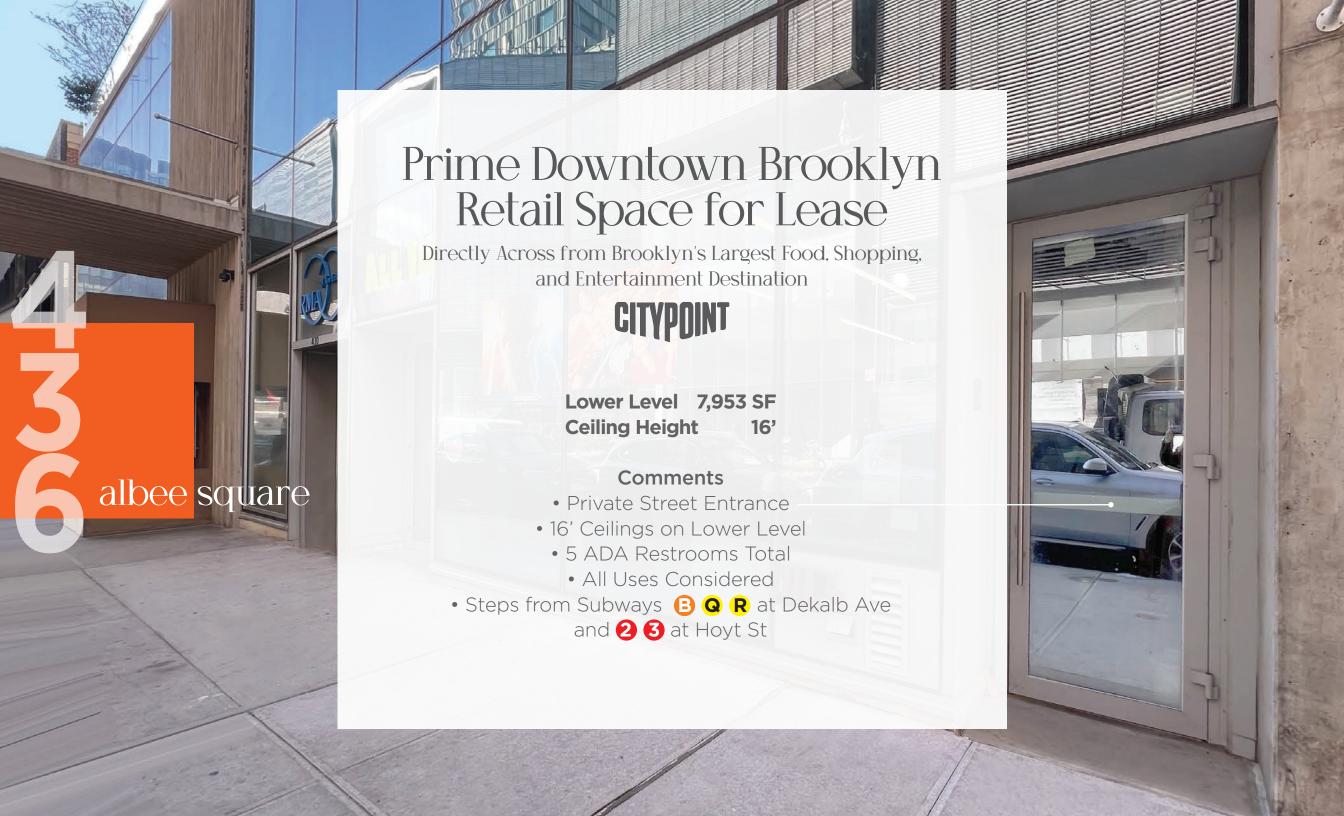

Lower Level **7,953 SF** 

Ceiling Height **16'** 

Ground Floor

PRIVATE ENTRANCE FACING ALBEE SQUARE

Retail Neighbors Include

Planet Fitness, Trader Joe's, Primark, Target, Chipotle, Champs Sports, Burlington, H&M, Old Navy, Iululemon, Macy's, DIG, Starbucks, Golfzon & more