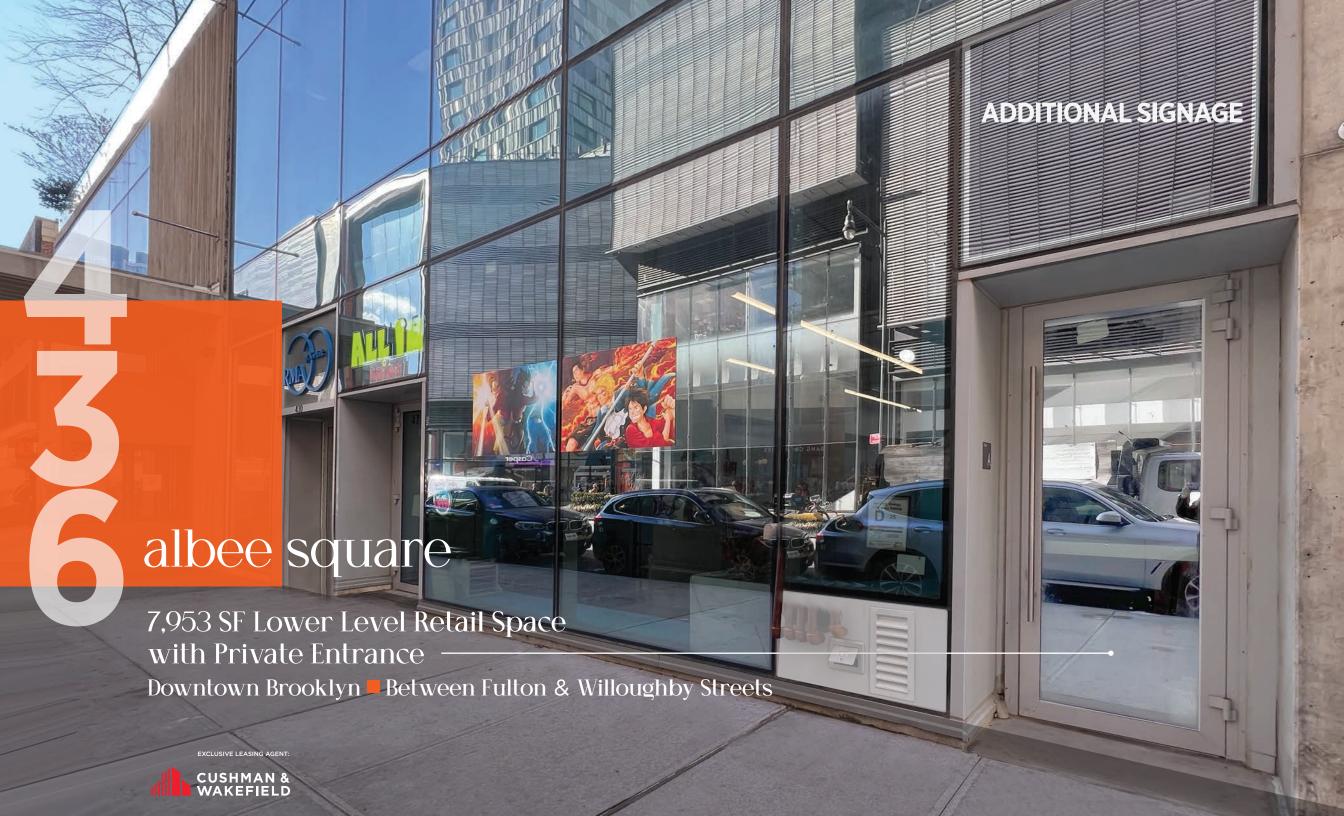

Lower Level **7,953 SF** 

Ceiling Height **16'** 

Ground Floor

PRIVATE ENTRANCE FACING ALBEE SQUARE

Retail Neighbors Include

Planet Fitness, Trader Joe's, Primark, Target, Chipotle, Champs Sports, Burlington, H&M, Old Navy, Iululemon, Macy's, DIG, Starbucks, Golfzon & more