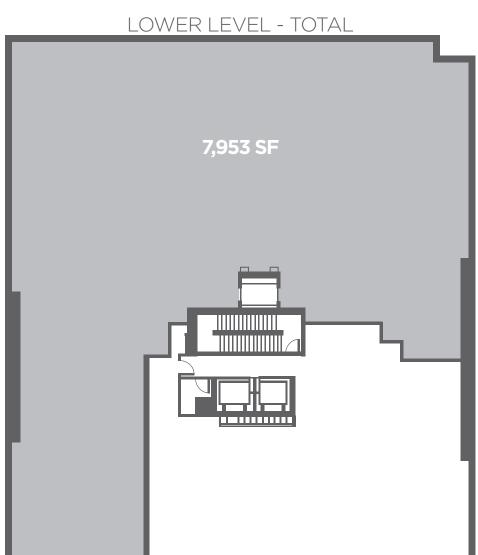

Lower Level **7,953 SF** 

Ceiling Height **16'** 

Ground Floor

PRIVATE ENTRANCE FACING ALBEE SQUARE

Retail Neighbors Include

Planet Fitness, Trader Joe's, Primark, Target, Chipotle, Champs Sports, Burlington, H&M, Old Navy, Iululemon, Macy's, DIG, Starbucks, Golfzon & more