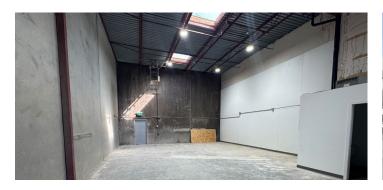

#### **AVAILABLE AREA**

Main Floor Warehouse/Office

1.741 SF\*

\*Size is approximate tenant to verify

- One (1) 10' x 14' front grade loading door
- Minimum 19' clear ceilings
- Forced air gas warehouse heating
- Fluorescent lighting
- Skylight
- One (1) handicap-accessible washroom