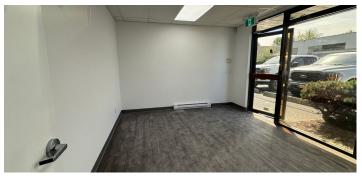

#### **AVAILABLE AREA**

Main Floor Warehouse/Office

1.741 SF\*

\*Size is approximate tenant to verify

- One (1) 10' x 14' front grade loading door
- Minimum 19' clear ceilings
- Forced air gas warehouse heating
- Fluorescent lighting
- Skylight
- One (1) handicap-accessible washroom