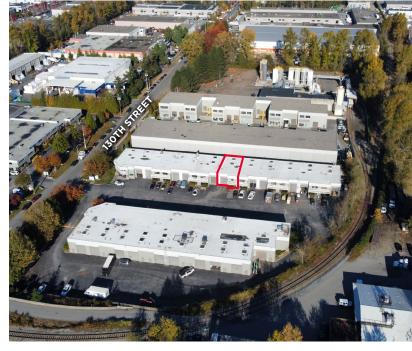

### **LOCATION**

Situated in the Newton industrial area of Surrey, the complex is within close proximity to various surrounding industrial businesses, residential neighborhoods and amenities. The property offers excellent access to 80th Avenue, 128th Street, 130th Street, 132nd Street, King George Boulevard, and Nordel Way.