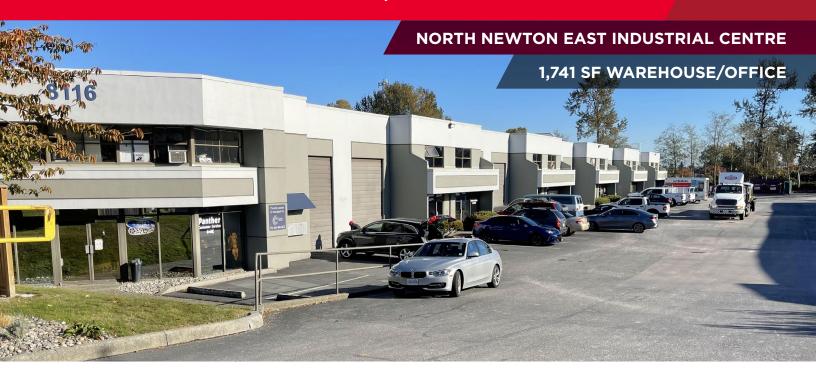

# FOR LEASE UNIT 6 8116 130<sup>TH</sup> STREET SURREY, BC

#### **AVAILABLE AREA**

Main Floor Warehouse/Office

1.741 SF\*

\*Size is approximate tenant to verify

- One (1) 10' x 14' front grade loading door
- Minimum 19' clear ceilings
- Forced air gas warehouse heating
- Fluorescent lighting
- Skylight
- One (1) handicap-accessible washroom