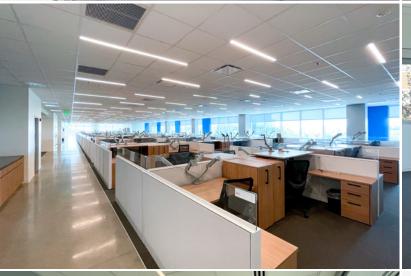

#### Brand-New Tech Oriented Build-Out

On-Site Gym, Cafeteria, and Pickleball Courts 6.5/1,000 SF Surface Parking