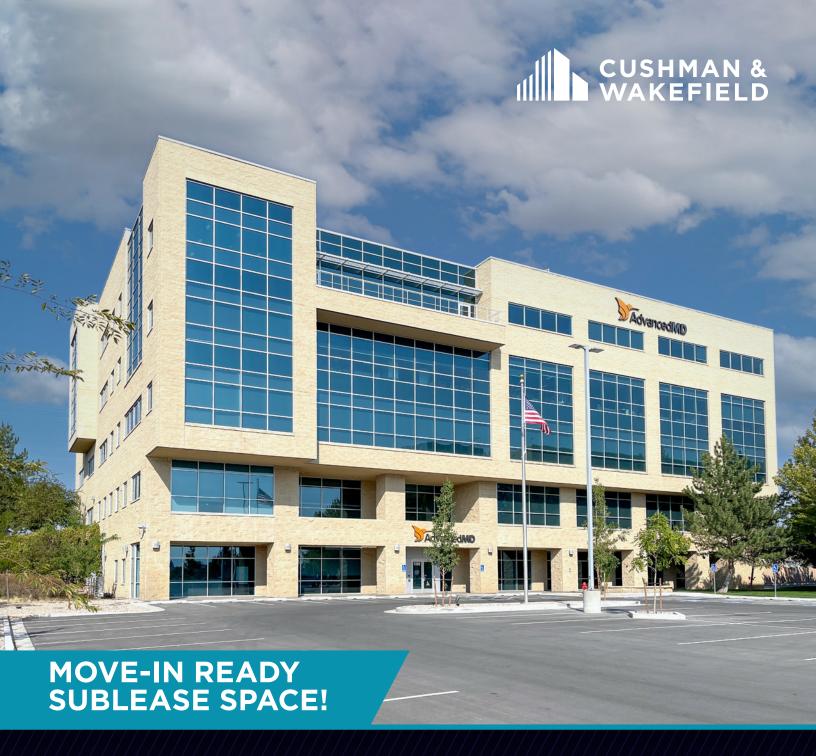

## FULL BUILDING OPPORTUNITY - 106,083 RSF JORDAN VALLEY TECH CENTER I 698 West 10000 South / South Jordan, UT

#### PROPERTY HIGHLIGHTS

\$27.50

Full Service Sublease Rate Fully Furnished

Five floors available

Flexible Terms

#### Brand-New Tech Oriented Build-Out

On-Site Gym, Cafeteria, and Pickleball Courts 6.5/1,000 SF Surface Parking