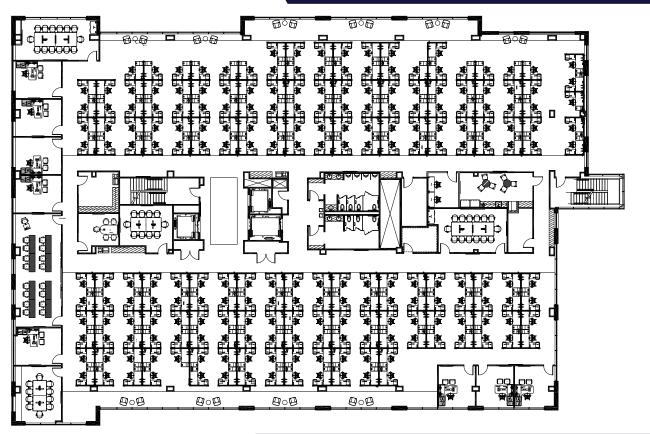

### **SECOND FLOOR**

19,983 SF **Available Immediately** 

22,730 SF **Available Immediately** 