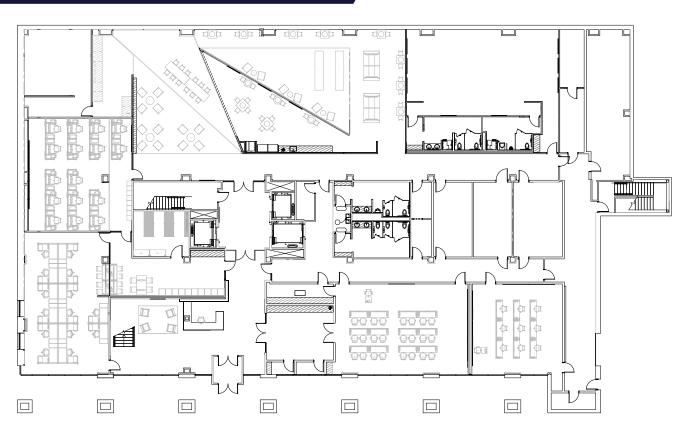

#### FIRST FLOOR

17,931 SF

**Available January 1, 2026** 

### **SECOND FLOOR**

19,983 SF **Available Immediately** 

22,730 SF **Available Immediately** 

#### THIRD FLOOR

22,833 SF **Available January 1, 2026** 

#### **FOURTH FLOOR**

# FIFTH FLOOR

22,606 SF Available January 1, 2026