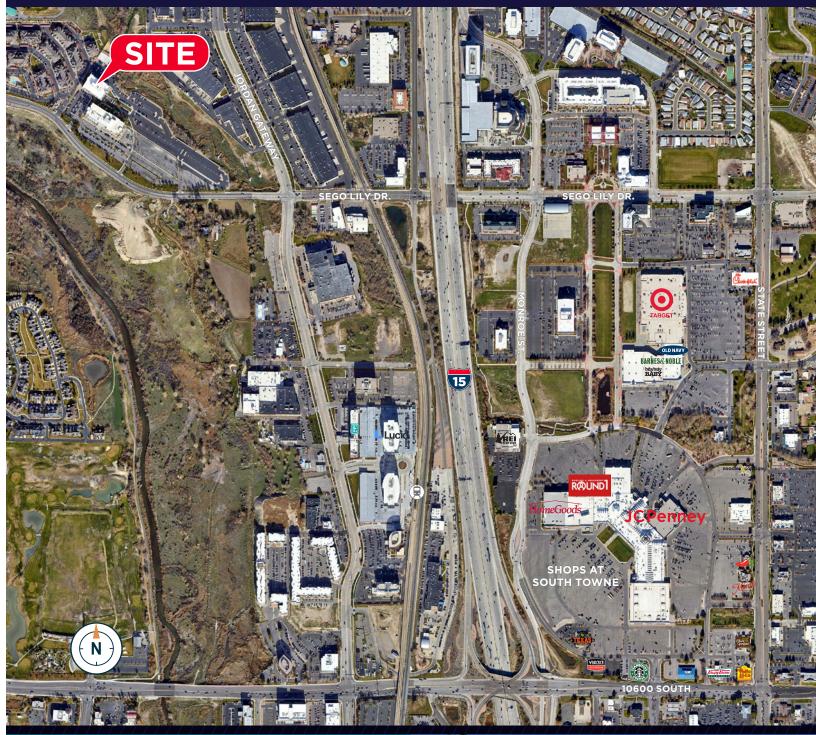

#### THE NEIGHBORHOOD

Close proximity to shopping, dining, & entertainment. Quick South Towne Mall & I-15 access.