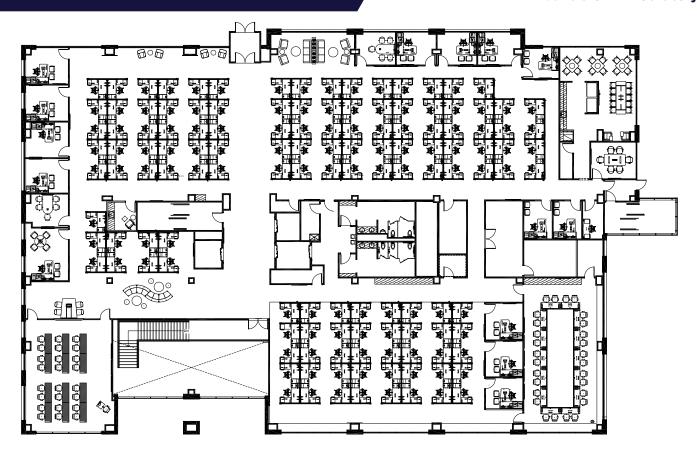

## FULL BUILDING OPPORTUNITY - 106,083 RSF JORDAN VALLEY TECH CENTER I 698 West 10000 South / South Jordan, UT

#### CONTACT

DANA BAIRD, CCIM Executive Managing Director +1 801 303 5526 dana.baird@cushwake.com MIKE RICHMOND Executive Managing Director +1 801 303 5434 mike.richmond@cushwake.com JORDAN VALLEY TECH CENTER I 698 West 10000 South / South Jordan, UT

#### PROPERTY HIGHLIGHTS

\$27.50

Full Service Sublease Rate Fully Furnished

Five floors available

Flexible Terms

#### Brand-New Tech Oriented Build-Out

On-Site Gym, Cafeteria, and Pickleball Courts 6.5/1,000 SF Surface Parking





















#### FIRST FLOOR

17,931 SF

**Available January 1, 2026** 



### **SECOND FLOOR**

19,983 SF **Available Immediately** 



22,730 SF **Available Immediately** 

#### THIRD FLOOR



22,833 SF **Available January 1, 2026** 

#### **FOURTH FLOOR**



# FIFTH FLOOR

22,606 SF Available January 1, 2026









#### THE NEIGHBORHOOD

Close proximity to shopping, dining, & entertainment. Quick South Towne Mall & I-15 access.



# JORDAN VALLEY TECH CENTER I 698 West 10000 South / South Jordan, UT CONTACT

DANA BAIRD, CCIM Executive Managing Director +1 801 303 5526 dana.baird@cushwake.com MIKE RICHMOND Executive Managing Director +1 801 303 5434 mike.richmond@cushwake.com

©2025 Cushman & Wakefield. All rights reserved. The material in this presentation has been prepared solely for information purposes, and is strictly confidential. Any disclosure, use, copying or circulation of this presentation (or the informati