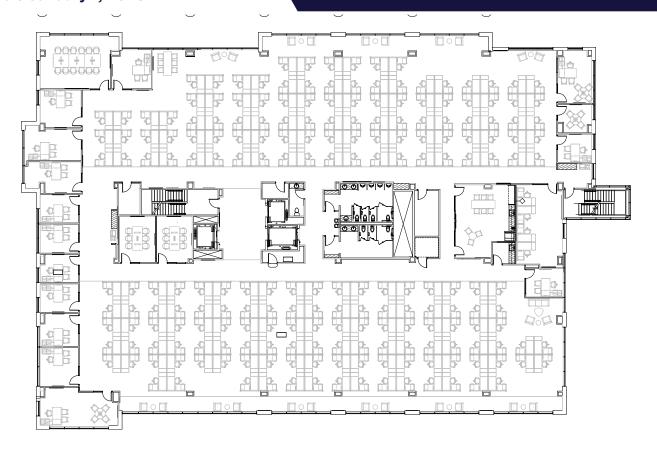

R I 698 West 10000 South / South Jordan, UT

#### CONTACT

DANA BAIRD, CCIM Executive Managing Director +1 801 303 5526 dana.baird@cushwake.com MIKE RICHMOND Executive Managing Director +1 801 303 5434 mike.richmond@cushwake.com JORDAN VALLEY TECH CENTER I 698 West 10000 South / South Jordan, UT

#### PROPERTY HIGHLIGHTS

\$27.50

Full Service Sublease Rate Fully Furnished

Five floors available

Flexible Terms

#### Brand-New Tech Oriented Build-Out

On-Site Gym, Cafeteria, and Pickleball Courts 6.5/1,000 SF Surface Parking





















#### FIRST FLOOR

17,931 SF

**Available January 1, 2026** 



### **SECOND FLOOR**

19,983 SF **Available Immediately** 



22,730 SF **Available Immediately** 

#### THIRD FLOOR



22,833 SF **Available January 1, 2026** 

#### **FOURTH FLOOR**



# FIFTH FLOOR

22,606 SF Available January 1, 2026









#### THE NEIGHBORHOOD

Close proximity to shopping, dining, & entertainment. Quick South Towne Mall & I-15 access.



# JORDAN VALLEY TECH CENTER I 698 West 10000 South / South Jordan, UT CONTACT

DANA BAIRD, CCIM Executive Managing Director +1 801 303 5526 dana.baird@cushwake.com MIKE RICHMOND Executive Managing Director +1 801 303 5434 mike.richmond@cushwake.com

©2025 Cushman & Wakefield. All rights reserved. The material in this presentation has been prepared solely for information purposes, and is strictly confidential. Any disclosure, use, copying or circulation of this presentation (or the information contained within it) is strictly prohibited, unless you have obtained Cushman & Wakefield's prior written consent. The vie