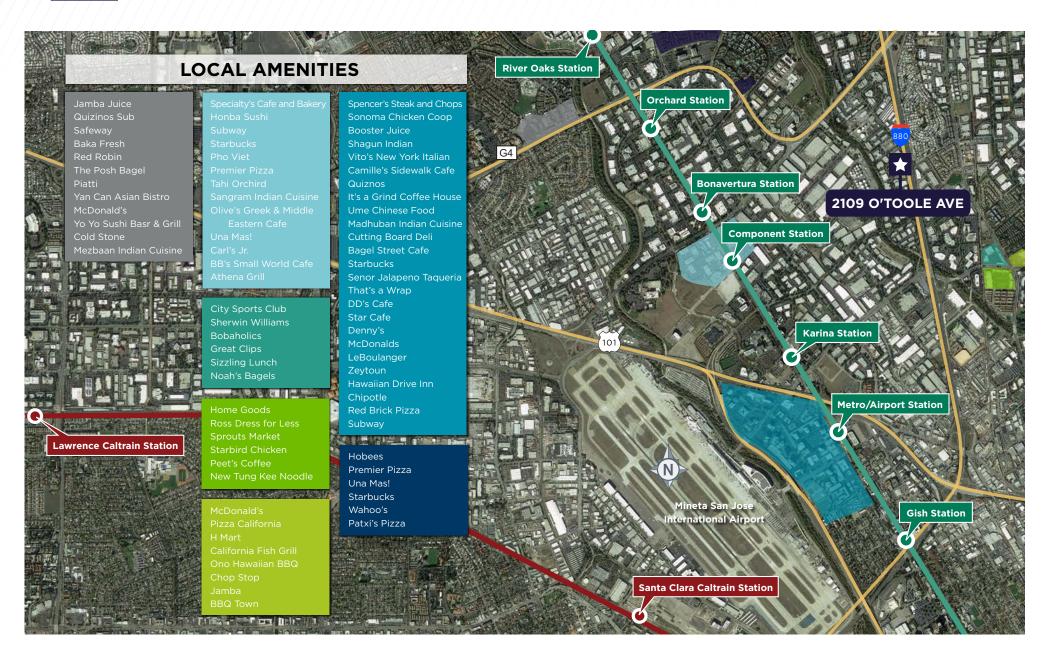

8     | 4.40%        |
| To Be Leased                                                        | 0    | 1,945     | 6.45%        |
| To Be Leased                                                        | Ρ    | 1,710     | 5.67%        |
| SSNE                                                                | Q    | 1,600     | 5.31%        |
| BZ Enterprise, LLC                                                  | R    | 1,600     | 5.31%        |
| General Corporate Council Professional Corporation/ DBA: Gencorp PC | S-T  | 2,250     | 7.46%        |
| Total                                                               |      | 30,148    | 100.00%      |

#### **RENT ROLL & FINANCIAL DETAILS AVAILABLE UPON REQUEST.**

DOWNLOAD CONFIDENTIALITY AGREEMENT





# PUBLIC TRANSIT AND **AMENITIES**



# FOR SALE 2109 O'TOOLE AVENUE SAN JOSE, CA

#### INVESTMENT CONTACTS

**Steve Pace** 

Executive Director +1 408 482 7037 steve.pace@cushwake.com LIC #00817396 Dan Hollingsworth Executive Managing Director +1 408 615 3431 dan.hollingsworth@cushwake.com LIC #01117716 **Tiana Dampier** Brokerage Specialist +1 408 436 3680 tiana.dampier@cushwake.com LIC #02191012 300 Santana Row 5th Floor 21 San Jose, CA 95128 +1 408 615 3400 cushmanwakefield.com



©2025 Cushman & Wakefield. All rights reserved. The information contained in this communication is strictly confidential. This information has been obtained from sources believed to be reliable but has not been verified. NO WARRANTY OR REPRESENTATION, EXPRESS OR IMPLIED, IS MADE AS TO THE CONDITION OF THE PROPERTY (OR PROPERTIES) REFERENCED HER