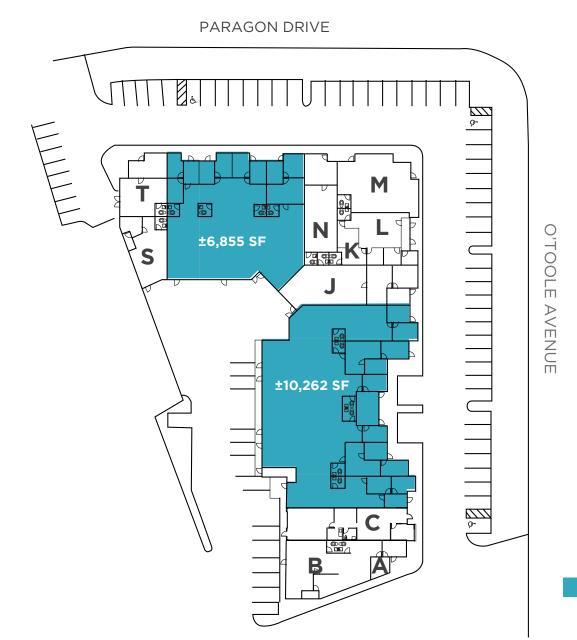

#### ±30,148 SF FOR SALE

Up to ±17,117 SF can be made available for Owner User

### HYPOTHETICAL SITE PLAN

Up to ±17,117 SF can be made available for Owner User

AVAILABLE FOR OWNER USER

#### TENANT **ROSTER**

| TENANT                                                              | UNIT | SIZE (SF) | % OF PROJECT |
|---------------------------------------------------------------------|------|-----------|--------------|
| Pacific Coast Metals, Inc. (Pappas)                                 | A-B  | 2,307     | 7.65%        |
| Hesse Mechatronics                                                  | С    | 1,600     | 5.31%        |
| Evergreen Electric Corporation                                      | D    | 1,600     | 5.31%        |
| DPM Shop                                                            | Е    | 1,893     | 6.28%        |
| DPM Shop                                                            | F    | 1,638     | 5.43%        |
| DPM Shop                                                            | G    | 1,638     | 5.43%        |
| DPM Shop                                                            | Н    | 1,893     | 6.28%        |
| Purity Systems, Inc.                                                | I    | 1,710     | 5.67%        |
| Benjamin Litho                                                      | J    | 2,017     | 6.69%        |
| Benjamin Litho                                                      | L    | 1,519     | 5.04%        |
| Pediatric Play Therapy                                              | Μ    | 1,900     | 6.30%        |
| Pediatric Play Therapy                                              | Ν    | 1,328     | 4.40%        |
| To Be Leased                                                        | 0    | 1,945     | 6.45%        |
| To Be Leased                                                        | Ρ    | 1,710     | 5.67%        |
| SSNE                                                                | Q    | 1,600     | 5.31%        |
| BZ Enterprise, LLC                                                  | R    | 1,600     | 5.31%        |
| General Corporate Council Professional Corporation/ DBA: Gencorp PC | S-T  | 2,250     | 7.46%        |
| Total                                                               |      | 30,148    | 100.00%      |