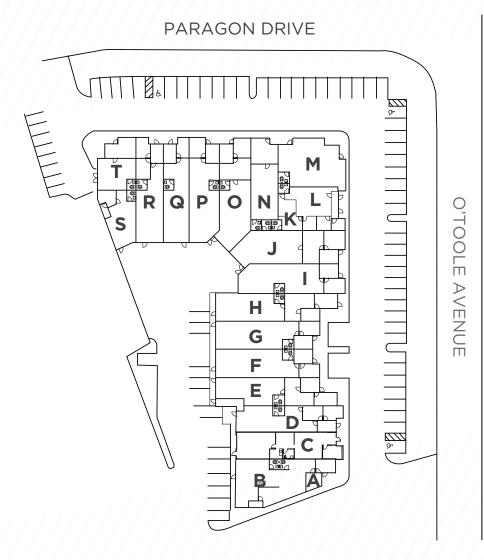

### HYPOTHETICAL SITE PLAN

Up to ±17,117 SF can be made available for Owner User

AVAILABLE FOR OWNER USER

#### TENANT **ROSTER**

| TENANT                                                              | UNIT | SIZE (SF) | % OF PROJECT |
|---------------------------------------------------------------------|------|-----------|--------------|
| Pacific Coast Metals, Inc. (Pappas)                                 | A-B  | 2,307     | 7.65%        |
| Hesse Mechatronics                                                  | С    | 1,600     | 5.31%        |
| Evergreen Electric Corporation                                      | D    | 1,600     | 5.31%        |
| DPM Shop                                                            | Е    | 1,893     | 6.28%        |
| DPM Shop                                                            | F    | 1,638     | 5.43%        |
| DPM Shop                                                            | G    | 1,638     | 5.43%        |
| DPM Shop                                                            | Н    | 1,893     | 6.28%        |
| Purity Systems, Inc.                                                | I    | 1,710     | 5.67%        |
| Benjamin Litho                                                      | J    | 2,017     | 6.69%        |
| Benjamin Litho                                                      | L    | 1,519     | 5.04%        |
| Pediatric Play Therapy                                              | Μ    | 1,900     | 6.30%        |
| Pediatric Play Therapy                                              | Ν    | 1,328     | 4.40%        |
| To Be Leased                                                        | 0    | 1,945     | 6.45%        |
| To Be Leased                                                        | Ρ    | 1,710     | 5.67%        |
| SSNE                                                                | Q    | 1,600     | 5.31%        |
| BZ Enterprise, LLC                                                  | R    | 1,600     | 5.31%        |
| General Corporate Council Professional Corporation/ DBA: Gencorp PC | S-T  | 2,250     | 7.46%        |
| Total                                                               |      | 30,148    | 100.00%      |