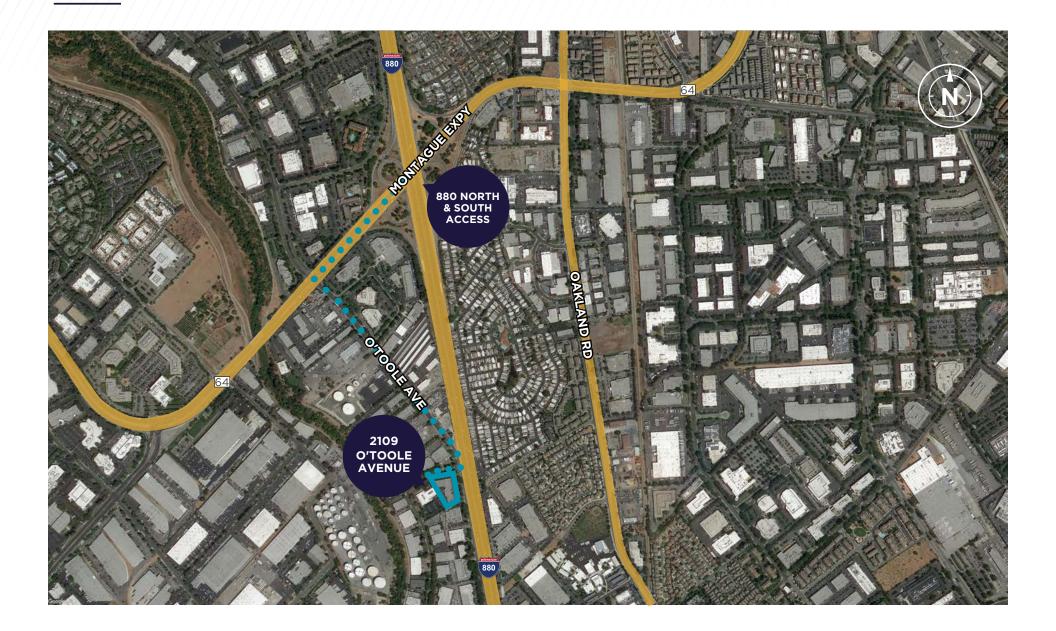

## THE OFFERING

Cushman & Wakefield, as the exclusive advisor, is pleased to present the opportunity to acquire the 100% fee simple interest in 2109 O'Toole Avenue, San Jose, CA ("the Property"), a 30,148 square foot R&D investment opportunity located in highly desirable North San Jose, California.

The property offering is ideal for a User Buyer or a multi-tenant Investment Buyer. The User Buyer can occupy a portion of the building with having the balance of the project as an income producing asset. This property also provides a User Buyer the ability to expand their operations in their building. As a multitenant Investment opportunity this property offers stability by having multiple lease expirations and multiple diverse tenant industry bases. Along with the desirable North San Jose location with excellent freeway access and corporate building identity.