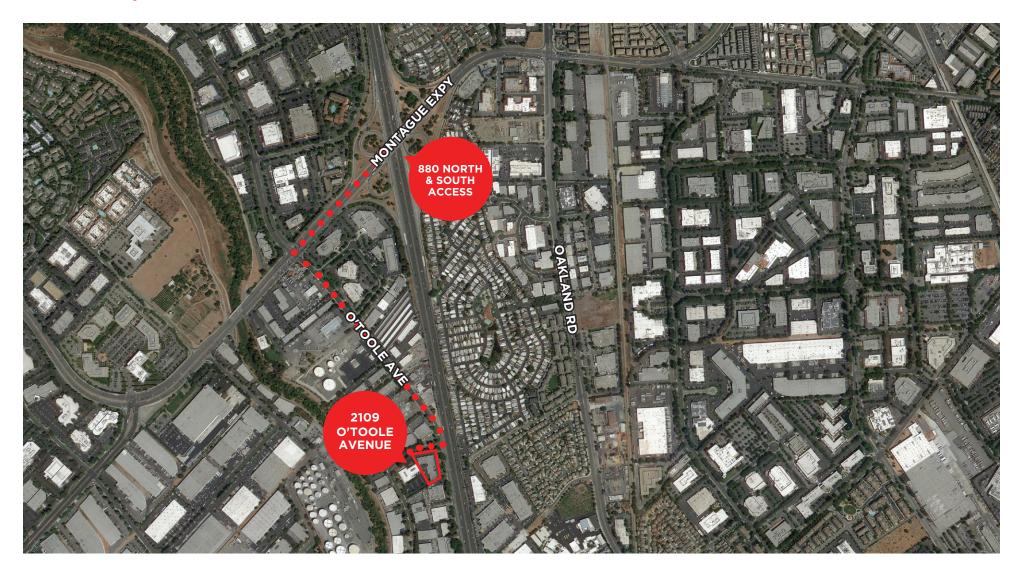

entatives 2109 M For more information, please contact: **Steve Pace Dan Hollingsworth Tiana Dampier** P +1 408 482 7037 P +1 408 615 3431 P +1 408 436 3680 tiana.dampier@cushwake.com steve.pace@cushwake.com dan.hollingsworth@cushwake.com CUSHMAN & WAKEFIELD LIC #00817396 LIC #01117716 LIC #02191012

# Highlights

- High Image Business Park
- Flexible Floor Plans
- Signage Available
- Direct Access to Highway 880





O'TOOLE AVENUE

## Floor Plan

#### **SUITE O&P**

±3.655\* SF

(\*Can be demised to ±1,945 SF & ±1,710 SF)

- 5 Tons A/C (in each unit)
- 2 Roll up doors
- Warehouse & office space
- 100A @ 120/208V (in each unit)
- 100% HVAC
- · Open ceiling in warehouse
- Dropped ceiling in VCT flooring area (manufacturing/test) - Clear height is 14ft to roof deck



## 880 Freeway Access



## Public Transit and Amenities