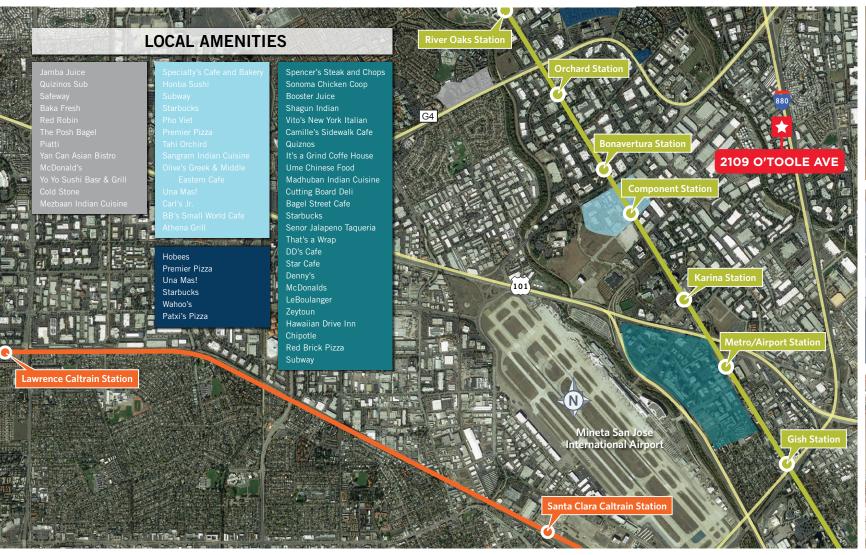

on, please contact: **Steve Pace Dan Hollingsworth Tiana Dampier** P +1 408 482 7037 P +1 408 615 3431 P +1 408 436 3680 tiana.dampier@cushwake.com steve.pace@cushwake.com dan.hollingsworth@cushwake.com CUSHMAN & WAKEFIELD LIC #00817396 LIC #01117716 LIC #02191012

# Highlights

- High Image Business Park
- Flexible Floor Plans
- Signage Available
- Direct Access to Highway 880





O'TOOLE AVENUE

## Floor Plan

#### **SUITE O&P**

±3.655\* SF

(\*Can be demised to ±1,945 SF & ±1,710 SF)

- 5 Tons A/C (in each unit)
- 2 Roll up doors
- Warehouse & office space
- 100A @ 120/208V (in each unit)
- 100% HVAC
- · Open ceiling in warehouse
- Dropped ceiling in VCT flooring area (manufacturing/test) - Clear height is 14ft to roof deck



## 880 Freeway Access



## Public Transit and Amenities