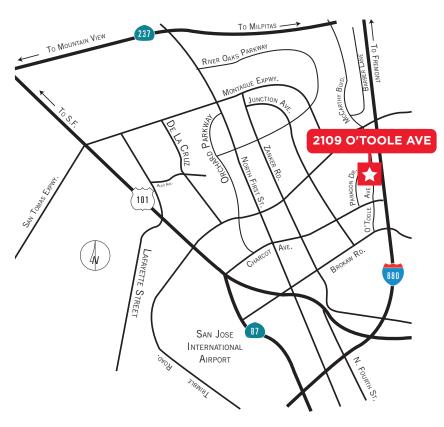

# 2109 O'TOOLE AVENUE SAN JOSE, CALIFORNIA ±1,710-±3,655 SF FOR LEASE Jay Stone Associates Electronic Sales Representatives 2109 M For more information, please contact: **Steve Pace Dan Hollingsworth Tiana Dampier** P +1 408 482 7037 P +1 408 615 3431 P +1 408 436 3680 tiana.dampier@cushwake.com steve.pace@cushwake.com dan.hollingsworth@cushwake.com CUSHMAN & WAKEFIELD LIC #00817396 LIC #01117716 LIC #02191012