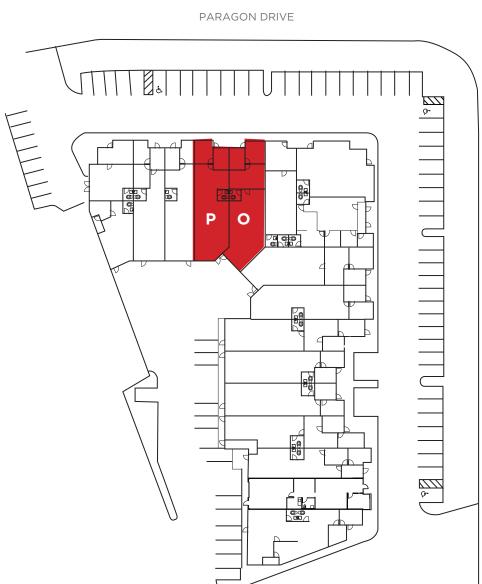

## Floor Plan

# Highlights

- High Image Business Park
- Flexible Floor Plans
- Signage Available
- Direct Access to Highway 880

O'TOOLE AVENUE