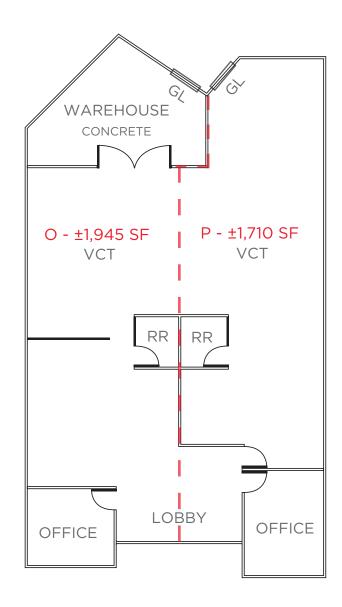

#### **SUITE O&P**

±3.655\* SF

(\*Can be demised to ±1,945 SF & ±1,710 SF)

- 5 Tons A/C (in each unit)
- 2 Roll up doors
- Warehouse & office space
- 100A @ 120/208V (in each unit)
- 100% HVAC
- · Open ceiling in warehouse
- Dropped ceiling in VCT flooring area (manufacturing/test) - Clear height is 14ft to roof deck