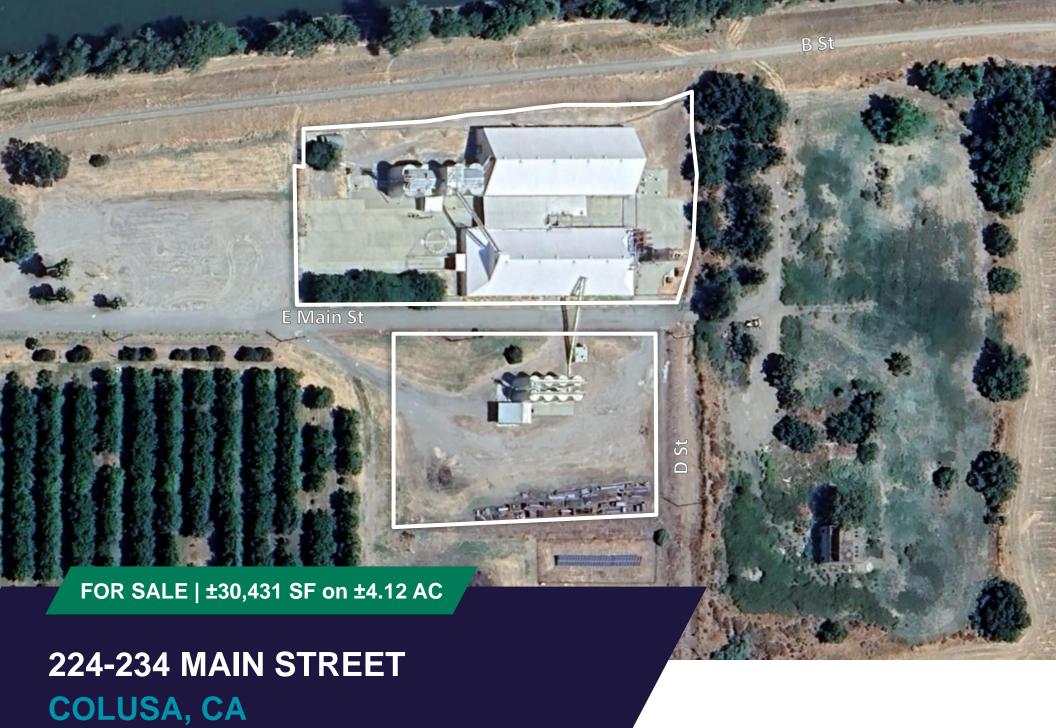

## 224-234 MAIN STREET COLUSA, CA

## Property Features

| Total Building Size: | ±30,431 SF in 2 Buildings          |
|----------------------|------------------------------------|
| Site Area:           | ±4.12 AC (179,465 SF) on 6 Parcels |
| Loading:             | Dock and Grade                     |
| Power:               | 1200a per building                 |
| Zoning:              | MU – Mixed Use                     |
| Sale Price:          | Contact Broker                     |