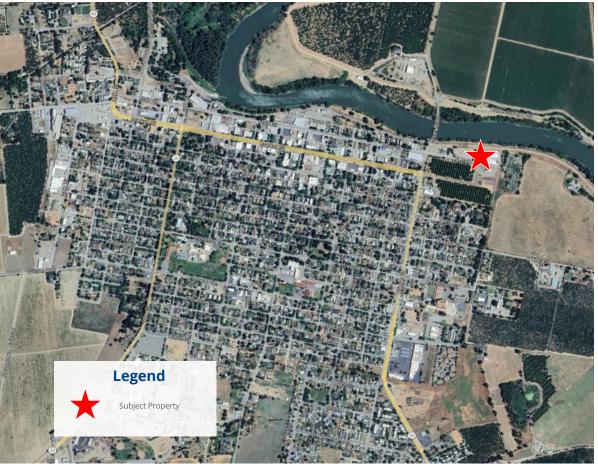

## 224-234 MAIN STREET COLUSA, CA

## Property Features

| Total Building Size: | ±30,431 SF in 2 Buildings          |
|----------------------|------------------------------------|
| Site Area:           | ±4.12 AC (179,465 SF) on 6 Parcels |
| Loading:             | Dock and Grade                     |
| Power:               | 1200a per building                 |
| Zoning:              | MU – Mixed Use                     |
| Sale Price:          | Contact Broker                     |









©2025 Cushman & Wakefield. All rights reserved. The information contained in this communication is strictly confidential. This information has been obtained from sources believed to be reliable but has not been verified. NO WARRANTY OR REPRESENTATION, EXPRESS OR IMPLIED, IS MADE AS TO THE CONDITION OF THE PROPERTY (OR PROPERTIES) REFERENCED HEREIN OR AS TO THE ACCURACY OR COMPLETENESS OF THE INFORMATION CONTAINED HEREIN, AND SAME IS SUBMITTED SUBJECT TO ERRORS, OMISSIONS, CHANGE OF PRICE, RENTAL OR OTHER CONDITIONS, WITHDRAWAL WITHOUT NOTICE, AND TO ANY SPECIAL LISTING CONDITIONS IMPOSED BY THE PROPERTY OWNER(S). ANY PROJECTIONS, OPINIONS OR ESTIMATES ARE SUBJECT TO UNCERTAINTY AND DO NOT SIGNIFY CURRENT OR FUTURE PROPERTY PERFORMANCE.