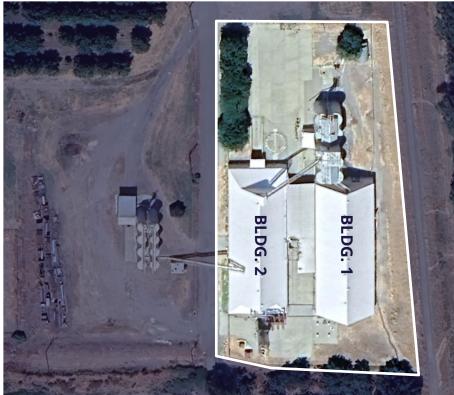

## Property Features

| Total Building Size: | ±30,431 SF in 2 Buildings          |
|----------------------|------------------------------------|
| Site Area:           | ±4.12 AC (179,465 SF) on 6 Parcels |
| Loading:             | Dock and Grade                     |
| Power:               | 1200a per building                 |
| Zoning:              | MU – Mixed Use                     |
| Sale Price:          | Contact Broker                     |