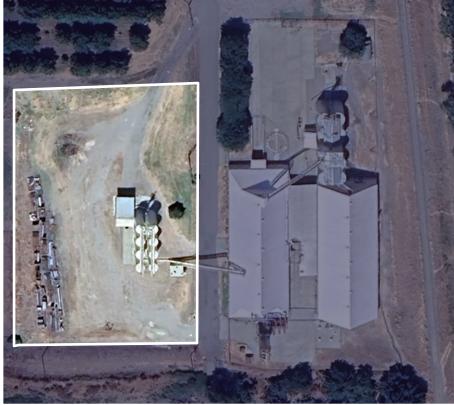

## Property Features

| Total Building Size: | ±30,431 SF in 2 Buildings          |
|----------------------|------------------------------------|
| Site Area:           | ±4.12 AC (179,465 SF) on 6 Parcels |
| Loading:             | Dock and Grade                     |
| Power:               | 1200a per building                 |
| Zoning:              | MU – Mixed Use                     |
| Sale Price:          | Contact Broker                     |