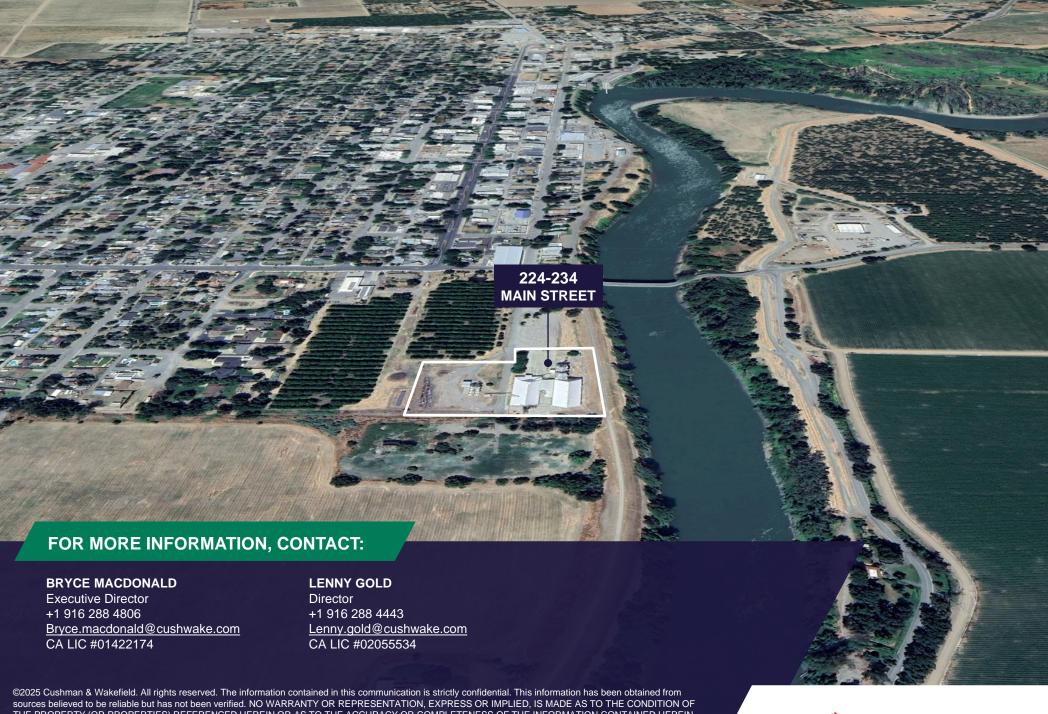

## 224-234 MAIN STREET COLUSA, CA

## Property Features

| Total Building Size: | ±30,431 SF in 2 Buildings          |
|----------------------|------------------------------------|
| Site Area:           | ±4.12 AC (179,465 SF) on 6 Parcels |
| Loading:             | Dock and Grade                     |
| Power:               | 1200a per building                 |
| Zoning:              | MU – Mixed Use                     |
| Sale Price:          | Contact Broker                     |