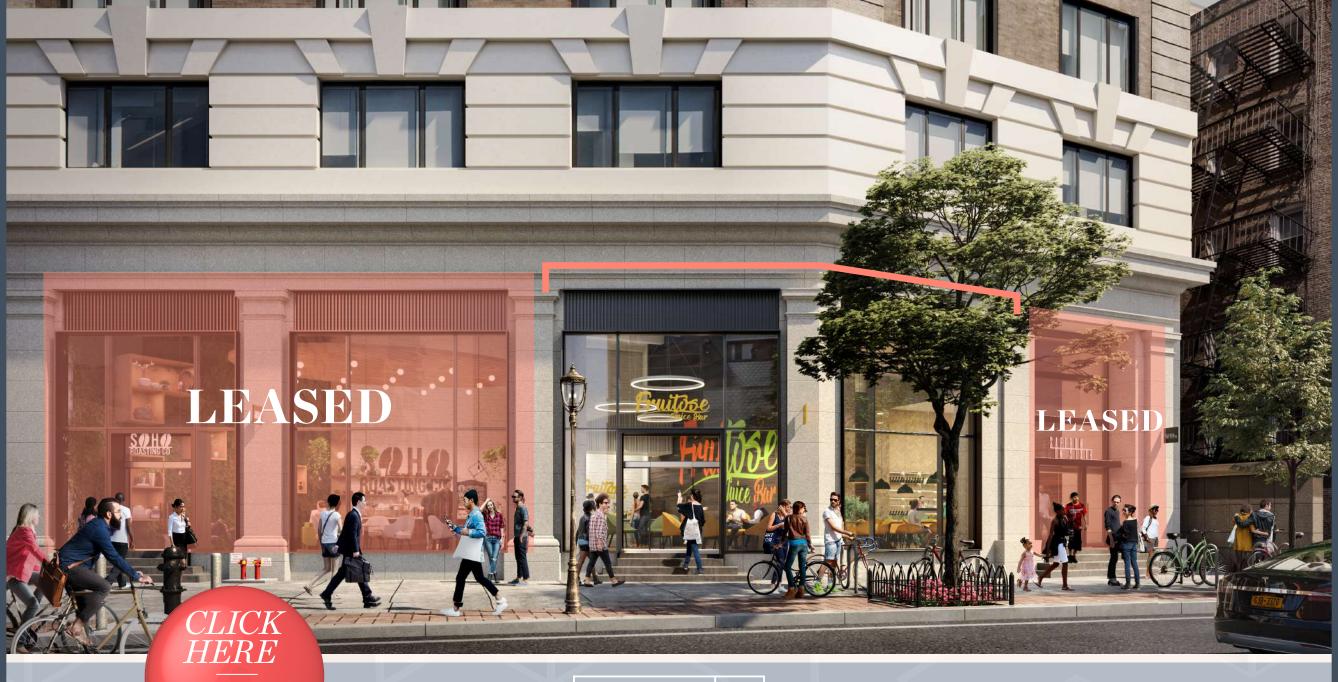

# Small Space Opportunity with Excellent Exposure in Soho

SIXTH AVENUE & SPRING STREET

FOR A
VIRTUAL
TOUR

ONE S SOHO Q

FOR A VIRTUAL TOUR

ONE S SOHO Q

- Brand new retail façade installed
- Excellent exposure with double height ceilings on Avenue of the Americas
- Visibility/exposure from Spring Street
- Venting possible
- All uses considered
- Join Trader Joe's, Aveda, Torch & Crown, CBD Kratom, CVS, and Spear Physical Therapy