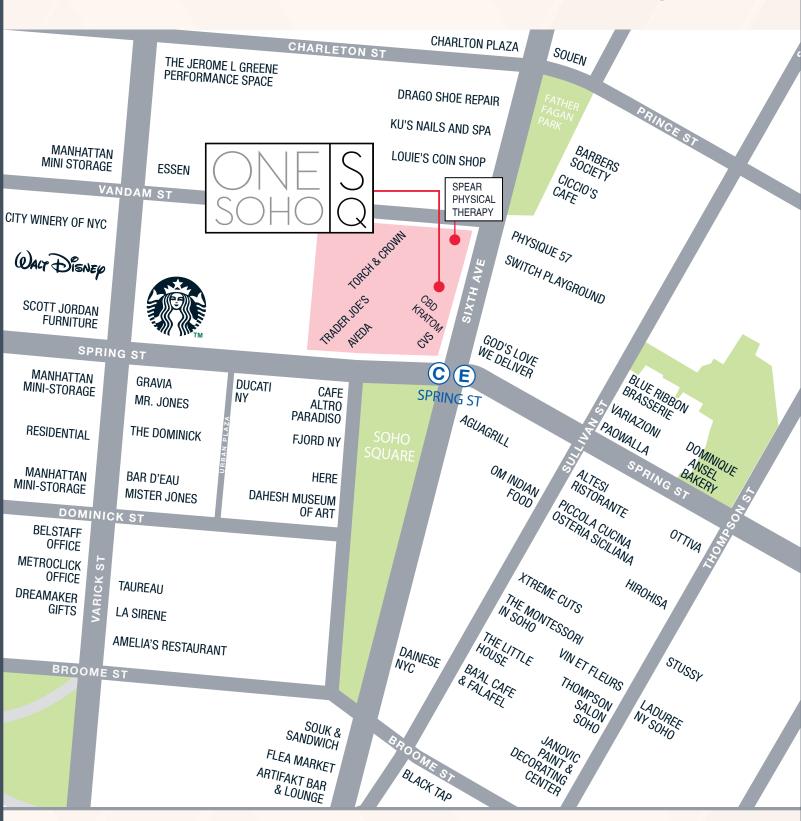

- Brand new retail façade installed
- Excellent exposure with double height ceilings on Avenue of the Americas
- Visibility/exposure from Spring Street
- Venting possible
- All uses considered
- Join Trader Joe's, Aveda, Torch & Crown, CBD Kratom, CVS, and Spear Physical Therapy

#### **Area Stats and Neighbors**

>5,000

PROJECTED DWELLING UNITS

PROJECTED DEVELOPMENT SITES

10,000
PROJECTED
NEW RESIDENTS