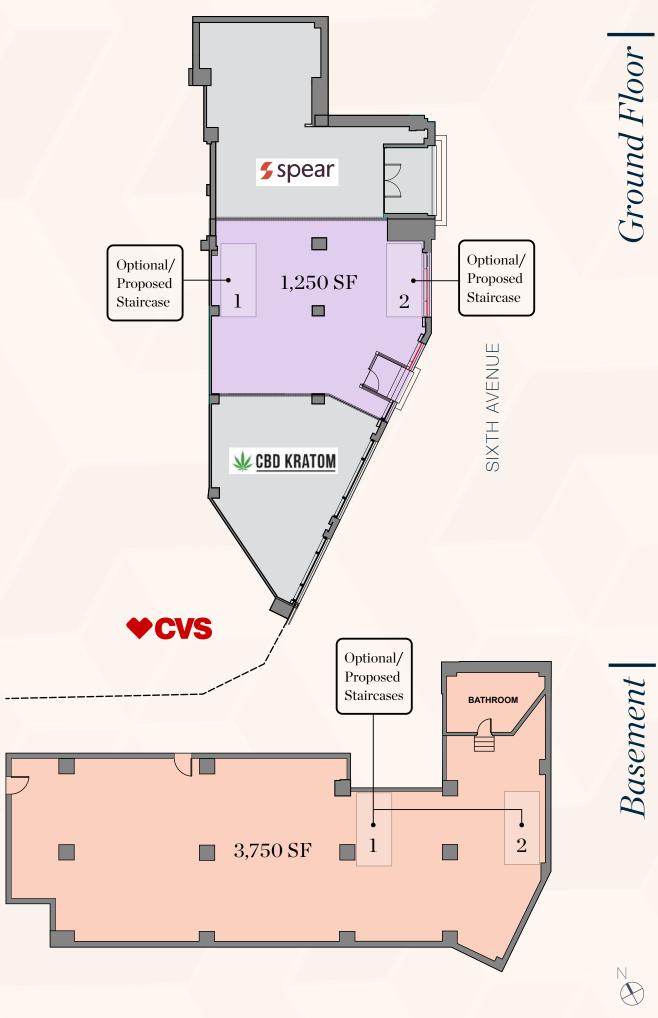

## **Space Details**

| <b>Ground Floor</b>    | 1,250 SF |
|------------------------|----------|
| Basement<br>(Ontional) | 3,750 SF |

| Frontage    | 34 FT<br>SIXTHAVENUE |
|-------------|----------------------|
| Ceiling Ht  | 22 FT                |
| Possession  | Immediate            |
| Asking Rent | Upon Request         |

- Brand new retail façade installed
- Excellent exposure with double height ceilings on Avenue of the Americas
- Visibility/exposure from Spring Street
- Venting possible
- All uses considered
- Join Trader Joe's, Aveda, Torch & Crown, CBD Kratom, CVS, and Spear Physical Therapy

### Floor Plans

Floor plan not to scale