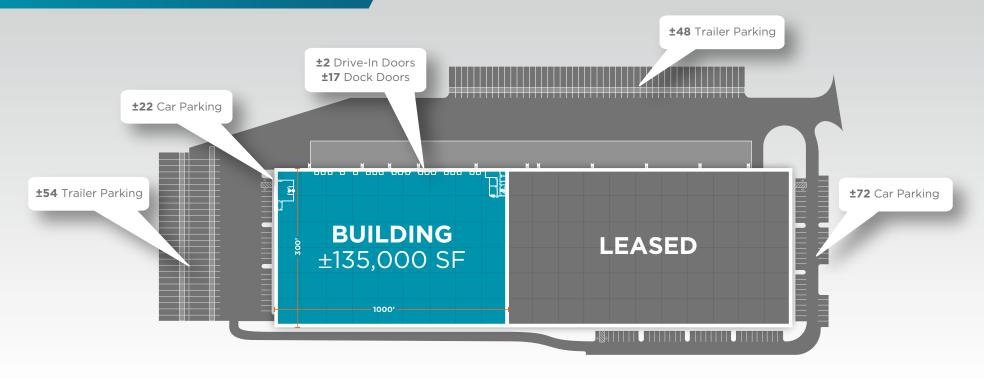

## **BUILDING SPECS**

**±135,000** SQUARE **32'** 

32' CLEAR HEIGHT

±32 AUTO SPACES

±64 TRAILER

140' TRUCK COURT

| TOTAL SF      | ±300,000 SF  | COLUMN SPACING  | 50'x50'                                                  | ROOF            | 60mil EPDM Membrane roofing system       |
|---------------|--------------|-----------------|----------------------------------------------------------|-----------------|------------------------------------------|
| AVAILABLE SF  | ±135,000 SF  | DOCK DOORS      | ±18 Dock Doors                                           | STRUCTURE       | R-19 Insulation Frame                    |
| OFFICE SF     | ±3,400 SF    | DRIVE-IN DOORS  | ±2 Drive-In Doors                                        | FLOORING        | 6" Unreinforced,<br>4,000 psi Floor Slab |
| DIMENSIONS    | 1,000'x300'  | CAR PARKING     | ±22 Spaces (End of Building)<br>±12 Spaces (Truck Court) | FIRE PROTECTION | ESFR                                     |
| BUILDING TYPE | Single Sided | TRAILER PARKING | ±64 Spaces                                               | LIGHTING        | On Motion Sensor at 30FC                 |
| CLEAR HEIGHT  | 32'          | TRUCK COURT     | 110' to 190'<br>With 60' Concrete Apron                  | YEAR BUILT      | 2008                                     |
|               |              |                 |                                                          |                 |                                          |