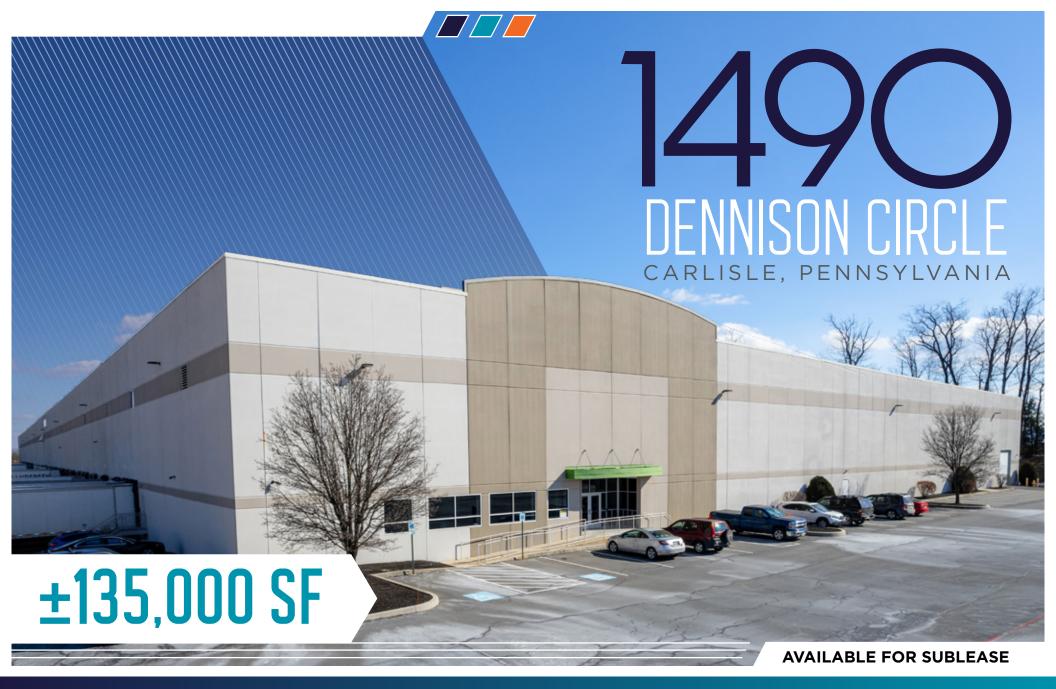

## **BUILDING SPECS**

**±135,000** SQUARE **32'** 

32' CLEAR HEIGHT

±32 AUTO SPACES

±64 TRAILER

140' TRUCK COURT

| TOTAL SF      | ±300,000 SF  | COLUMN SPACING  | 50'x50'                                                  | ROOF            | 60mil EPDM Membrane roofing system       |
|---------------|--------------|-----------------|----------------------------------------------------------|-----------------|------------------------------------------|
| AVAILABLE SF  | ±135,000 SF  | DOCK DOORS      | ±18 Dock Doors                                           | STRUCTURE       | R-19 Insulation Frame                    |
| OFFICE SF     | ±3,400 SF    | DRIVE-IN DOORS  | ±2 Drive-In Doors                                        | FLOORING        | 6" Unreinforced,<br>4,000 psi Floor Slab |
| DIMENSIONS    | 1,000'x300'  | CAR PARKING     | ±22 Spaces (End of Building)<br>±12 Spaces (Truck Court) | FIRE PROTECTION | ESFR                                     |
| BUILDING TYPE | Single Sided | TRAILER PARKING | ±64 Spaces                                               | LIGHTING        | On Motion Sensor at 30FC                 |
| CLEAR HEIGHT  | 32'          | TRUCK COURT     | 110' to 190'<br>With 60' Concrete Apron                  | YEAR BUILT      | 2008                                     |
|               |              |                 |                                                          |                 |                                          |