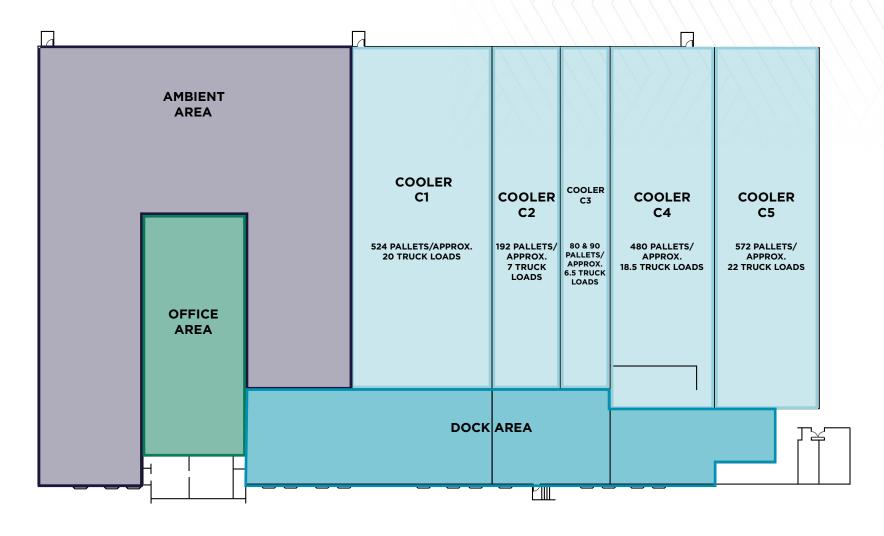

### FLOOR PLAN

**5,400 SF** OFFICE

23,875 SF
AMBIENT WAREHOUSE

**34,560 SF**COOLER ROOMS

13,251 SF COLD DOCK AREA

12 MILES

Pharr International Bridge

40 MILES