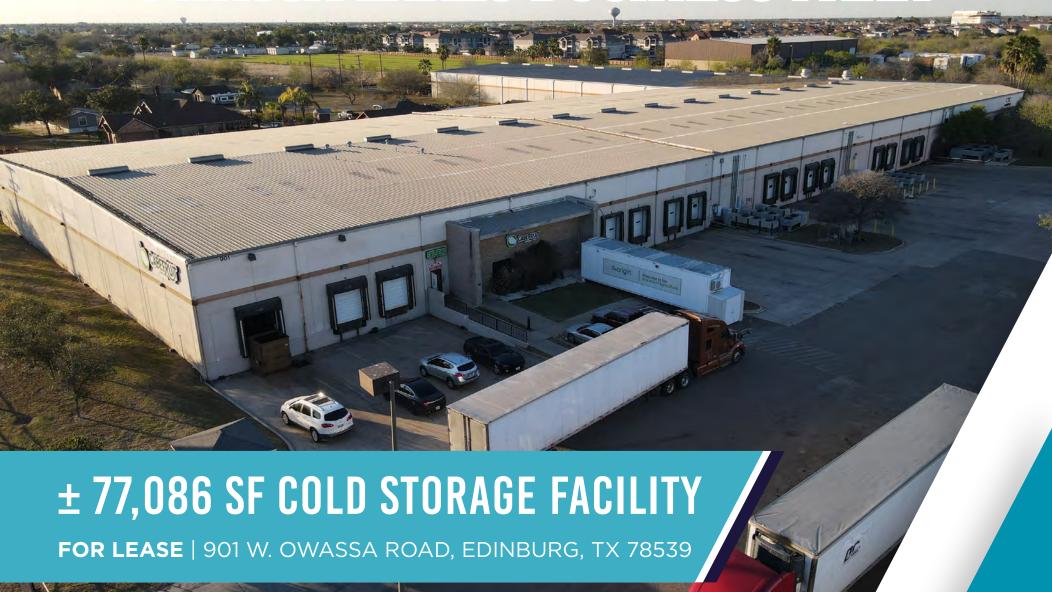

# FOR LEASE

- ± 77,086 SF (5,400 SF office)
- 6 cooler rooms (34° 60° F)
- 15 dock doors
- Existing cooler racking in place
- Clear height:
  - 20' cooler | 23' 25' ambient

## OWASSA LAKES BUSINESS PARK