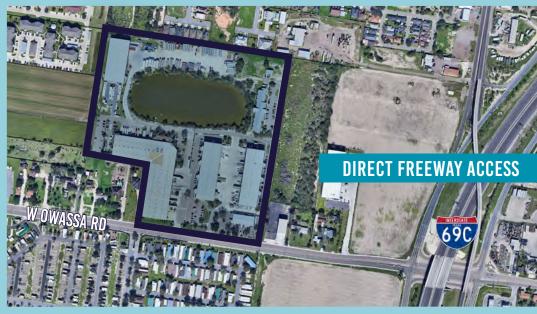

# FOR LEASE

- ± 77,086 SF (5,400 SF office)
- 6 cooler rooms (34° 60° F)
- 15 dock doors
- Existing cooler racking in place
- Clear height:
  - 20' cooler | 23' 25' ambient

## OWASSA LAKES BUSINESS PARK