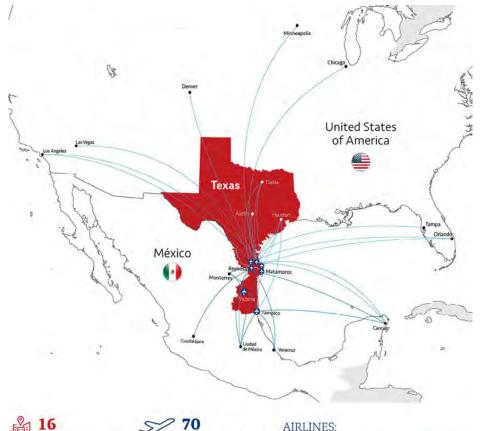

### CONNECTIVITY

Destinations 70
Daily flights

Houston

### **USA Destinations**

- Austin
- Chicago
   Las Vegas
- Dallas
   Denver
   Los Angeles
   Minneapolis
- Destinations
- Cancún
- Ciudad de México
- GuadalajaraMonterrey
- Tampico
- OrlandoTampaSt-Petersburg

Veracruz

- - PS FedEx.

CARGO COMPANIES:

DHL

volaris \*

American Airlines

A DELTA

Southwest

Aerus >

Home to 7 International airports, 5 of which are designated for commercial airlines use.

The railway connectivity is crucial in logistics integration and cross-border trade.

Southern Texas has consolidated its position as **central logistics hub for importing and exporting goods.** 