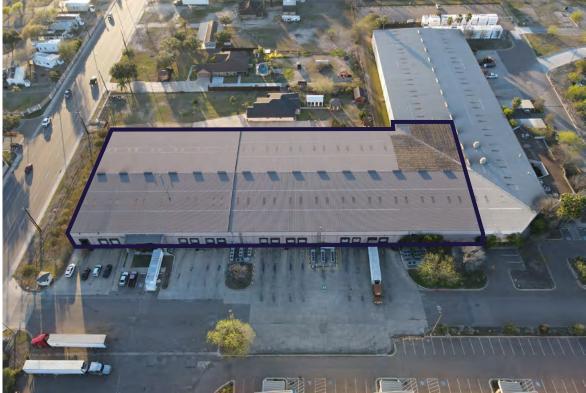

# FOR LEASE

- ± 77,086 SF (5,400 SF office)
- 6 cooler rooms (34° 60° F)
- 15 dock doors
- Existing cooler racking in place
- Clear height:
  - 20' cooler | 23' 25' ambient

### FLOOR PLAN

**5,400 SF** OFFICE

23,875 SF
AMBIENT WAREHOUSE

**34,560 SF**COOLER ROOMS

13,251 SF COLD DOCK AREA

12 MILES

Pharr International Bridge

40 MILES