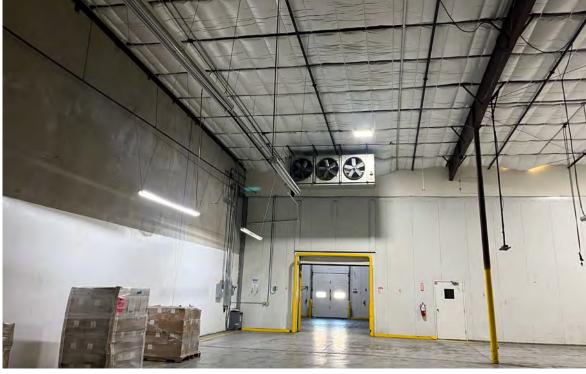

# FOR LEASE

- ± 77,086 SF (5,400 SF office)
- 6 cooler rooms (34° 60° F)
- 15 dock doors
- Existing cooler racking in place
- Clear height:
  - 20' cooler | 23' 25' ambient