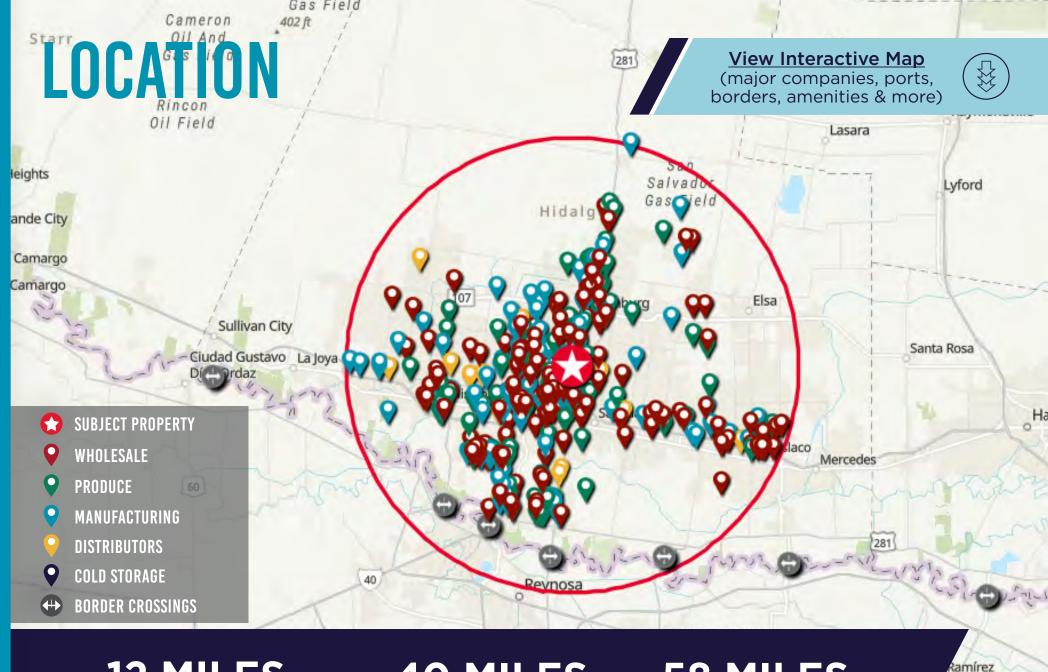

### FLOOR PLAN

**5,400 SF** OFFICE

23,875 SF
AMBIENT WAREHOUSE

**34,560 SF**COOLER ROOMS

13,251 SF COLD DOCK AREA

12 MILES

Pharr International Bridge

40 MILES

Port of Harlingen

58 MILES

Port of Brownsville