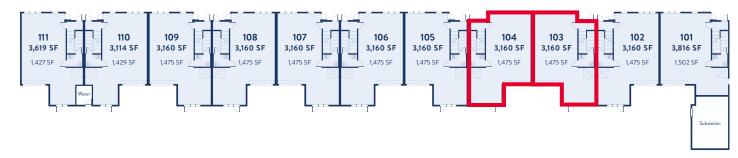

#### **Available Units**

|               | Ground Floor                                                                                                                     | 2nd Floor | Combined |
|---------------|----------------------------------------------------------------------------------------------------------------------------------|-----------|----------|
| Unit 103      | 1,475 SF                                                                                                                         | 1,685 SF  | 3,160 SF |
| Unit 104      | 1,475 SF                                                                                                                         | 1,685 SF  | 3,160 SF |
| Combined      | 2,950 SF                                                                                                                         | 3,370 SF  | 6,320 SF |
| Loading Lift: | Each unit is in the process of having a lift installed so that any good movements to the second floor can be easily accommodated |           |          |
| Clear Height  | Level 1 - ±20' clear<br>Level 2 - ±17' clear                                                                                     |           |          |
| Loading       | One (1) rear grade-level<br>loading door per unit (12' x 14')                                                                    |           |          |
| Power         | 200 Amp, 347/600 volt,<br>3-phase for each unit                                                                                  |           |          |
| Parking       | Three (3) reserved parking stalls per unit                                                                                       |           |          |
|               |                                                                                                                                  |           |          |

#### **NORTH BUILDING - LEVEL 1**