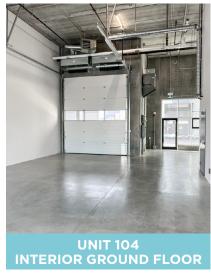

#### **Available Units**

|               | Ground Floor                                                                                                                     | 2nd Floor | Combined |
|---------------|----------------------------------------------------------------------------------------------------------------------------------|-----------|----------|
| Unit 103      | 1,475 SF                                                                                                                         | 1,685 SF  | 3,160 SF |
| Unit 104      | 1,475 SF                                                                                                                         | 1,685 SF  | 3,160 SF |
| Combined      | 2,950 SF                                                                                                                         | 3,370 SF  | 6,320 SF |
| Loading Lift: | Each unit is in the process of having a lift installed so that any good movements to the second floor can be easily accommodated |           |          |
| Clear Height  | Level 1 - ±20' clear<br>Level 2 - ±17' clear                                                                                     |           |          |
| Loading       | One (1) rear grade-level<br>loading door per unit (12' x 14')                                                                    |           |          |
| Power         | 200 Amp, 347/600 volt,<br>3-phase for each unit                                                                                  |           |          |
| Parking       | Three (3) reserved parking stalls per unit                                                                                       |           |          |
|               |                                                                                                                                  |           |          |