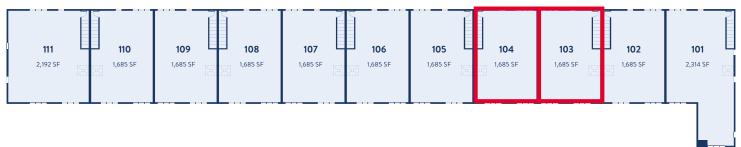

#### **Available Units**

|               | Ground Floor                                                                                                                     | 2nd Floor | Combined |
|---------------|----------------------------------------------------------------------------------------------------------------------------------|-----------|----------|
| Unit 103      | 1,475 SF                                                                                                                         | 1,685 SF  | 3,160 SF |
| Unit 104      | 1,475 SF                                                                                                                         | 1,685 SF  | 3,160 SF |
| Combined      | 2,950 SF                                                                                                                         | 3,370 SF  | 6,320 SF |
| Loading Lift: | Each unit is in the process of having a lift installed so that any good movements to the second floor can be easily accommodated |           |          |
| Clear Height  | Level 1 - ±20' clear<br>Level 2 - ±17' clear                                                                                     |           |          |
| Loading       | One (1) rear grade-level<br>loading door per unit (12' x 14')                                                                    |           |          |
| Power         | 200 Amp, 347/600 volt,<br>3-phase for each unit                                                                                  |           |          |
| Parking       | Three (3) reserved parking stalls per unit                                                                                       |           |          |
|               |                                                                                                                                  |           |          |

#### **NORTH BUILDING - LEVEL 2**