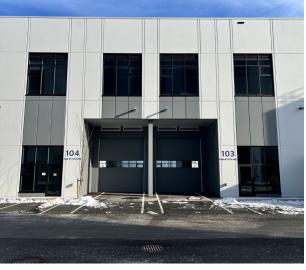

#### **Available Units**

|               | Ground Floor                                                                                                                     | 2nd Floor | Combined |
|---------------|----------------------------------------------------------------------------------------------------------------------------------|-----------|----------|
| Unit 103      | 1,475 SF                                                                                                                         | 1,685 SF  | 3,160 SF |
| Unit 104      | 1,475 SF                                                                                                                         | 1,685 SF  | 3,160 SF |
| Combined      | 2,950 SF                                                                                                                         | 3,370 SF  | 6,320 SF |
| Loading Lift: | Each unit is in the process of having a lift installed so that any good movements to the second floor can be easily accommodated |           |          |
| Clear Height  | Level 1 - ±20' clear<br>Level 2 - ±17' clear                                                                                     |           |          |
| Loading       | One (1) rear grade-level<br>loading door per unit (12' x 14')                                                                    |           |          |
| Power         | 200 Amp, 347/600 volt,<br>3-phase for each unit                                                                                  |           |          |
| Parking       | Three (3) reserved parking stalls per unit                                                                                       |           |          |
|               |                                                                                                                                  |           |          |