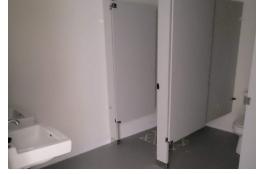

### **SPACE HIGHLIGHTS**

- Newly Remodeled: A warm and welcoming office space with new flooring.
- Natural Lighting: Condo features windows along 2 full walls giving abundant natural lighting.
- Showers and Bathroom: 3 showers and 2 stalls in unit.
- Direct Access: Private, side access offers the ability for employees to come and go with ease.
- Directory: Your company and location featured on main level so your clients can identify and find you.