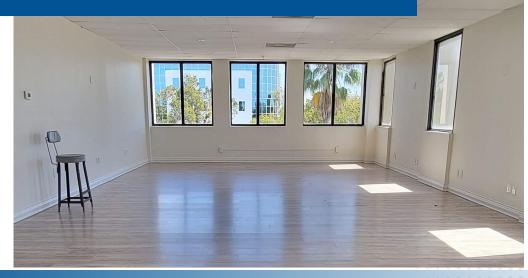

## Suite 307B | 1,226 SF

### **SPACE HIGHLIGHTS**

- Newly Remodeled: A warm and welcoming office space with new flooring.
- Natural Lighting: Condo features windows along 2 full walls giving abundant natural lighting.
- Showers and Bathroom: 3 showers and 2 stalls in unit.
- Direct Access: Private, side access offers the ability for employees to come and go with ease.
- Directory: Your company and location featured on main level so your clients can identify and find you.