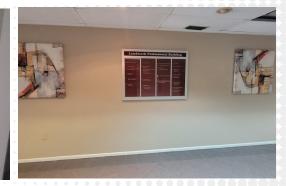

### **SPACE HIGHLIGHTS**

- Newly Remodeled: A warm and welcoming office space with new flooring.
- Natural Lighting: Condo features windows along 2 full walls giving abundant natural lighting.
- Showers and Bathroom: 3 showers and 2 stalls in unit.
- Direct Access: Private, side access offers the ability for employees to come and go with ease.
- Directory: Your company and location featured on main level so your clients can identify and find you.