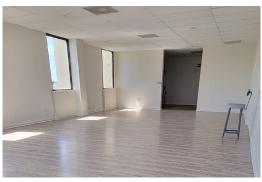

## Suite 307B | 1,226 SF

### **SPACE HIGHLIGHTS**

- Newly Remodeled: A warm and welcoming office space with new flooring.
- Natural Lighting: Condo features windows along 2 full walls giving abundant natural lighting.
- Showers and Bathroom: 3 showers and 2 stalls in unit.
- Direct Access: Private, side access offers the ability for employees to come and go with ease.
- Directory: Your company and location featured on main level so your clients can identify and find you.