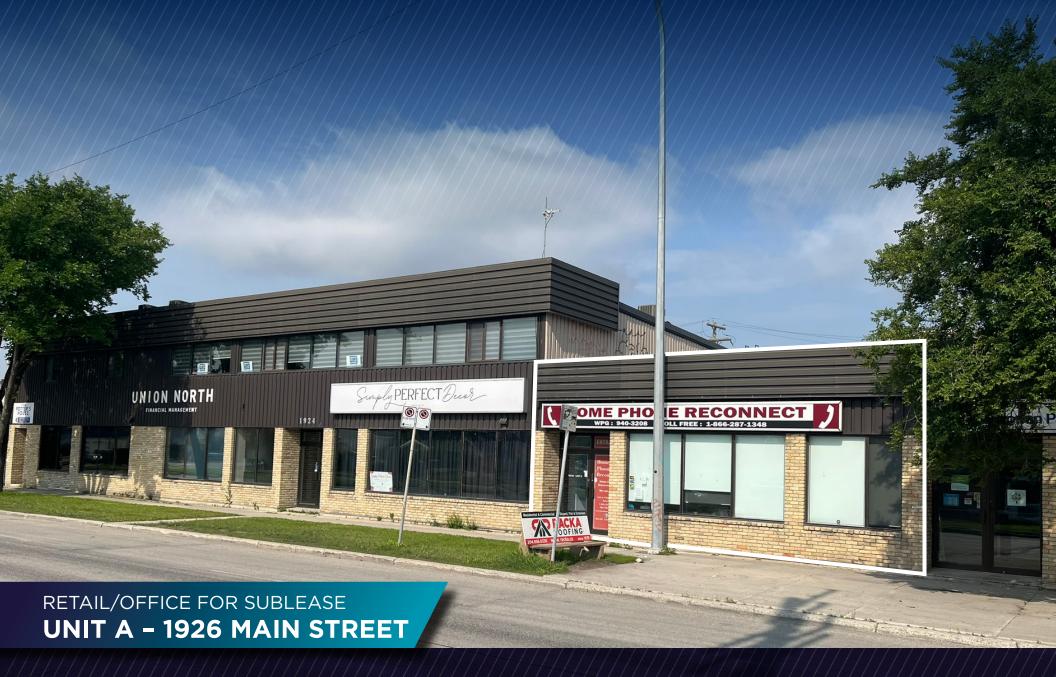

Ryan Munt Executive Vice President

Ryan Munt Personal Real Estate Corporation

T 204 928 5015

C 204 298 1905

ryan.munt@cwstevenson.ca

**PROPERTY HIGHLIGHTS** 

 Retail/Office opportunity on Main Street between Leila Avenue and Partridge Avenue

• Interior features one private office, large open area and a kitchenette

 Three reserved parking stalls at rear of the building with street parking in front

• Excellent access to major public transportation routes

• Head lease expiry June 30, 2026

**LEASE RATE:** \$13.55 - \$13.90 PSF

**CAM & TAX:** \$7.55 PSF (EST. 2025)