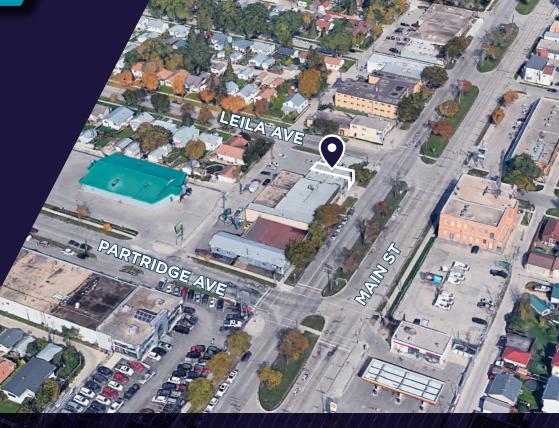

## **LOCAL AMENITIES**

- 1 DOMINO'S PIZZA
- 2 GOLDEN BOY BISTRO
- 3 CARPET VALUE STORES
- 4 THE DOLPHIN CAR WASH
- 5 SHELL
- 6 BMO
- 7 PISTON RING
- 8 MCDONALD'S
- 7-ELEVEN