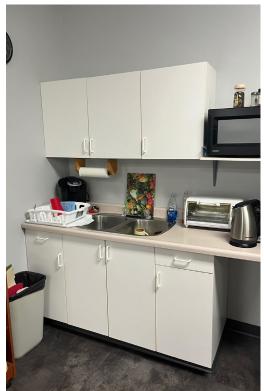

• Interior features one private office, large open area and a kitchenette

 Three reserved parking stalls at rear of the building with street parking in front

• Excellent access to major public transportation routes