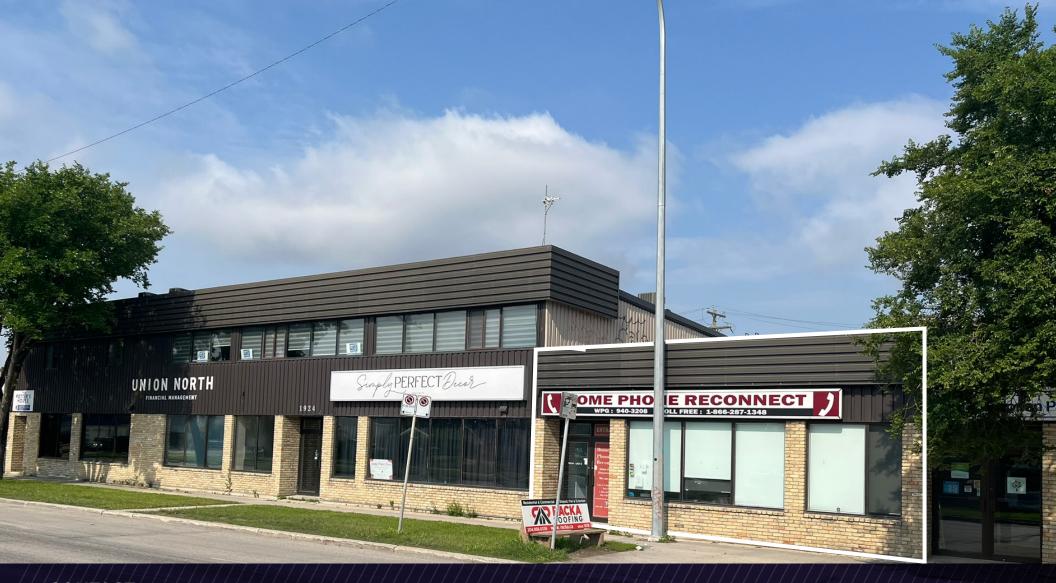

Ryan Munt Executive Vice President

Ryan Munt Personal Real Estate Corporation

T 204 928 5015

C 204 298 1905

ryan.munt@cwstevenson.ca

**PROPERTY HIGHLIGHTS** 

 Retail/Office opportunity on Main Street between Leila Avenue and Partridge Avenue

• Interior features one private office, large open area and a kitchenette

 Three reserved parking stalls at rear of the building with street parking in front

• Excellent access to major public transportation routes

• Head lease expiry June 30, 2026

**LEASE RATE:** \$13.55 - \$13.90 PSF

**CAM & TAX:** \$7.55 PSF (EST. 2025)