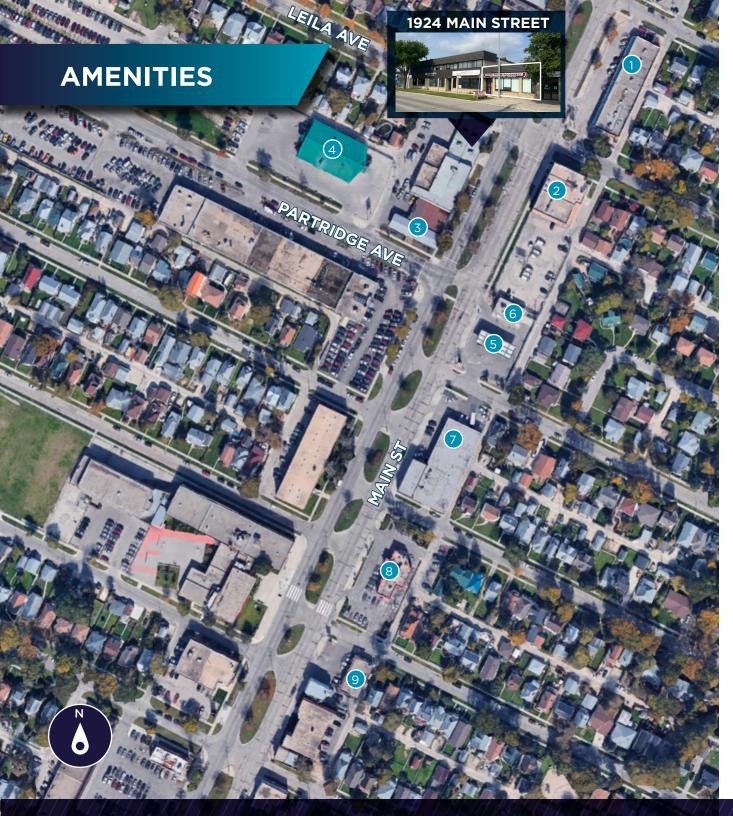

## **LOCAL AMENITIES**

- 1 DOMINO'S PIZZA
- 2 GOLDEN BOY BISTRO
- 3 CARPET VALUE STORES
- 4 THE DOLPHIN CAR WASH
- 5 SHELL
- 6 BMO
- 7 PISTON RING
- 8 MCDONALD'S
- 7-ELEVEN