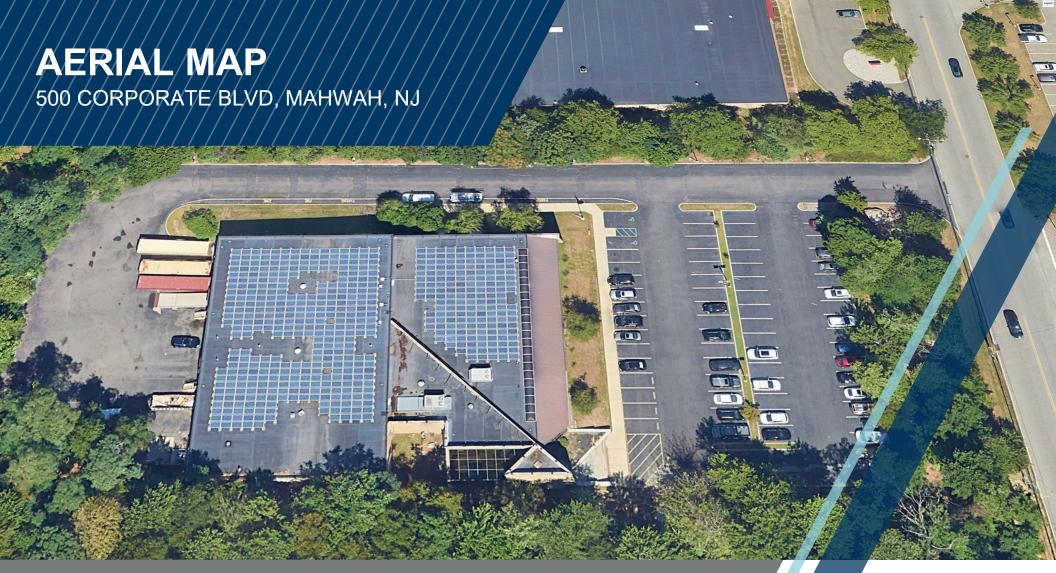

**Total Size** 38,500 SF on 5.7 Acres **Total Available** 38,500 SF Office Area 12,500 SF **Clear Height** 16' **Loading Doors** 3 Loading Docks / 1 Drive-In Door **Column Spacing** 30' x 30' Taxes & Cam \$1.68/SF **Parking** 65 Car Parking

38,500 SF on 5.7 Acres

Available September 2025
Call for Pricing

FOR MORE INFORMATION, PLEASE CONTACT:

THOMAS D. TUCCI, SIOR

+1 732 243 3120

thomas.tucci@cushwake.com

**TORSTEN M. THALER** 

+1 732 243 3060