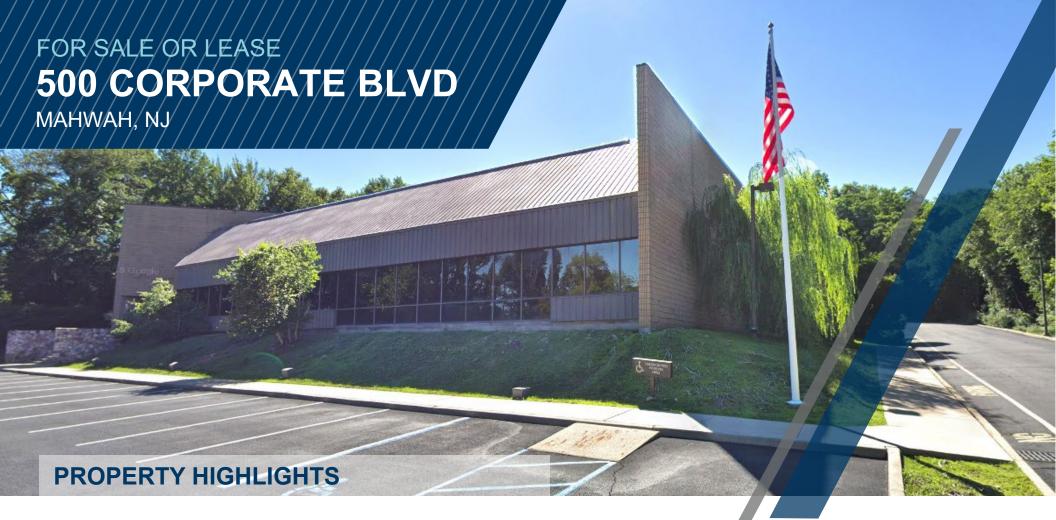

**Total Size** 38,500 SF on 5.7 Acres **Total Available** 38,500 SF Office Area 12,500 SF **Clear Height** 16' **Loading Doors** 3 Loading Docks / 1 Drive-In Door **Column Spacing** 30' x 30' Taxes & Cam \$1.68/SF **Parking** 65 Car Parking

38,500 SF on 5.7 Acres

Available September 2025
Call for Pricing

FOR MORE INFORMATION, PLEASE CONTACT:

THOMAS D. TUCCI, SIOR

+1 732 243 3120

thomas.tucci@cushwake.com

**TORSTEN M. THALER** 

+1 732 243 3060