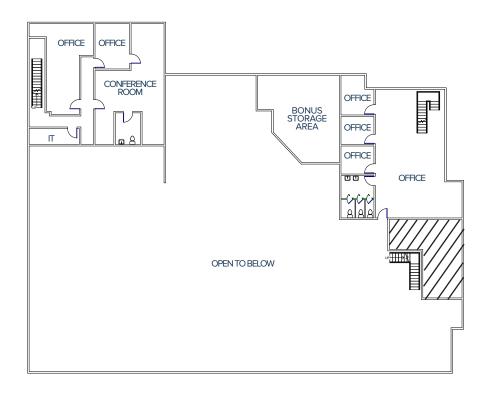

onal 25 spaces potentially available)



800 Amps/120-208V (potentially expandable)



Sprinklers & Skylights



Excess Yard with Storage



Flexible Sublease Term



Lease Rate: \$1.40 PSF/Month NNN (NNNs=\$0.25 PSF)





©Cushman & Wakefield. All rights reserved. This information has been obtained from sources believed to be reliable but has not been verified. NO WARRANTY OR REPRESENTATION, EXPRESS OR IMPLIED, IS MADE AS TO THE CONDITION OF THE PROPERTY (OR PROPERTIES) REFERENCED HEREIN OR AS TO THE ACCURACY OR COMPLETENESS OF THE INFORMATION CONTAINED HEREIN, AND SAME IS SUBMITTED SUBJECT TO ERRORS, OMISSIONS, CHANGE OF PRICE, RENTAL OR OTHER CONDITIONS, WITHDRAWAL WITHOUT NOTICE, AND TO ANY SPECIAL LISTING CONDITIONS IMPOSED BY THE PROPERTY OWNER(S).





## **AS-BUILT FLOOR PLAN**





FIRST FLOOR SECOND FLOOR







## **RYAN DOWNING, SIOR**

Direct: 858.546.5416 ryan.downing@cushwake.com CA Lic. 01955032

## **EVAN CASSOLATO**

Direct: 858.546.5473 evan.cassolato@cushwake.com CA Lic. 02055707



12830 El Camino Real, Suite 100 | San Diego, CA 92130 858.452.6500 | 858.630.6320 | cushmanwakefield.com