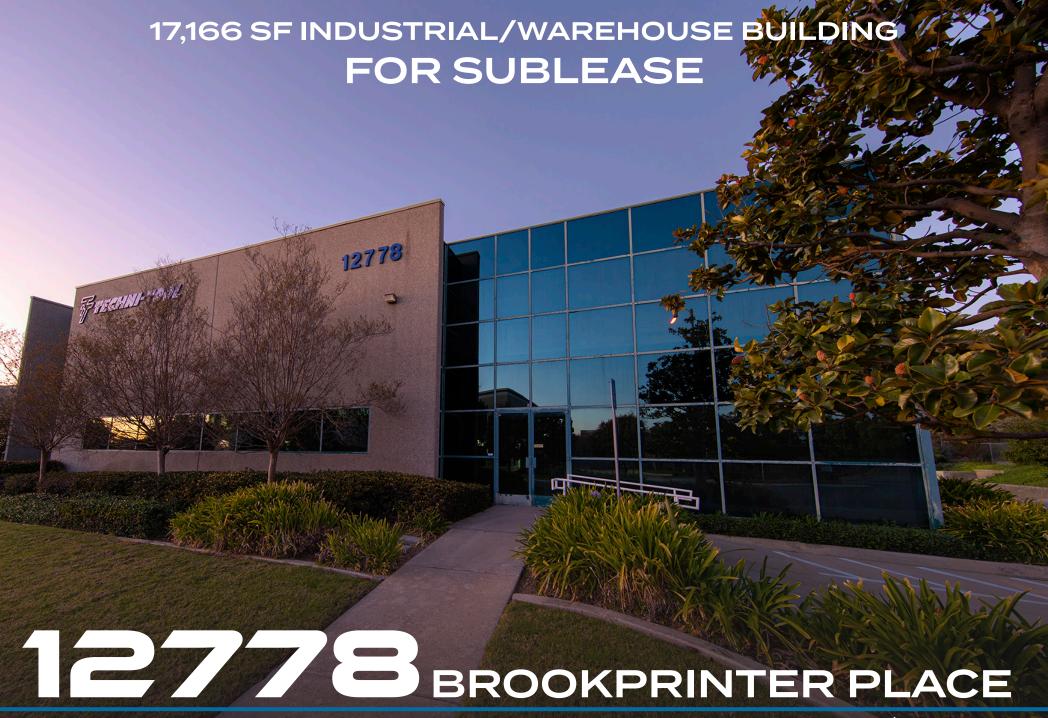

# 12778

# **BROOKPRINTER PLACE**

Located in Poway, CA

±17,166 SF Freestanding Building

25% office & production / 75% warehouse

1 Grade Level Loading Door & 1 Dock High Position

24' Warehouse Clearance

27 Parking Spaces (additional 25 spaces potentially available)

800 Amps/120-208V (potentially expandable)

Sprinklers & Skylights

Excess Yard with Storage

Flexible Sublease Term

Lease Rate: \$1.40 PSF/Month NNN (NNNs=\$0.25 PSF)

©Cushman & Wakefield. All rights reserved. This information has been obtained from sources believed to be reliable but has not been verified. NO WARRANTY OR REPRESENTATION, EXPRESS OR IMPLIED, IS MADE AS TO THE CONDITION OF THE PROPERTY (OR PROPERTIES) REFERENCED HEREIN OR AS TO THE ACCURACY OR COMPLETENESS OF THE INFORMATION CONTAINED HEREIN, AND SAME IS SUBMITTED SUBJECT TO ERRORS, OMISSIONS, CHANGE OF PRICE, RENTAL OR OTHER CONDITIONS, WITHDRAWAL WITHOUT NOTICE, AND TO ANY SPECIAL LISTING CONDITIONS IMPOSED BY THE PROPERTY OWNER(S).