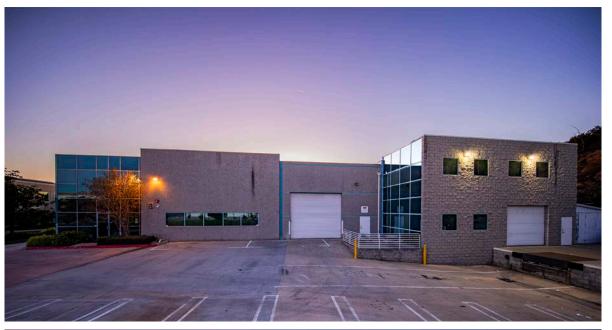

# **BROOKPRINTER PLACE**

Located in Poway, CA

±17,166 SF Freestanding Building

25% office & production / 75% warehouse

1 Grade Level Loading Door & 1 Dock High Position

24' Warehouse Clearance

27 Parking Spaces (additional 25 spaces potentially available)

800 Amps/120-208V (potentially expandable)

Sprinklers & Skylights

Excess Yard with Storage

Flexible Sublease Term

Lease Rate: \$1.40 PSF/Month NNN (NNNs=\$0.25 PSF)

©Cushman & Wakefield. All rights reserved. This information has been obtained from sources believed to be reliable but has not been verified. NO WARRANTY OR REPRESENTATION, EXPRESS OR IMPLIED, IS MADE AS TO THE CONDITION OF THE PROPERTY (OR PROPERTIES) REFERENCED HEREIN OR AS TO THE ACCURACY OR COMPLETENESS OF THE INFORMATION CONTAINED HEREIN, AND SAME IS SUBMITTED SUBJECT TO ERRORS, OMISSIONS, CHANGE OF PRICE, RENTAL OR OTHER CONDITIONS, WITHDRAWAL WITHOUT NOTICE, AND TO ANY SPECIAL LISTING CONDITIONS IMPOSED BY THE PROPERTY OWNER(S).