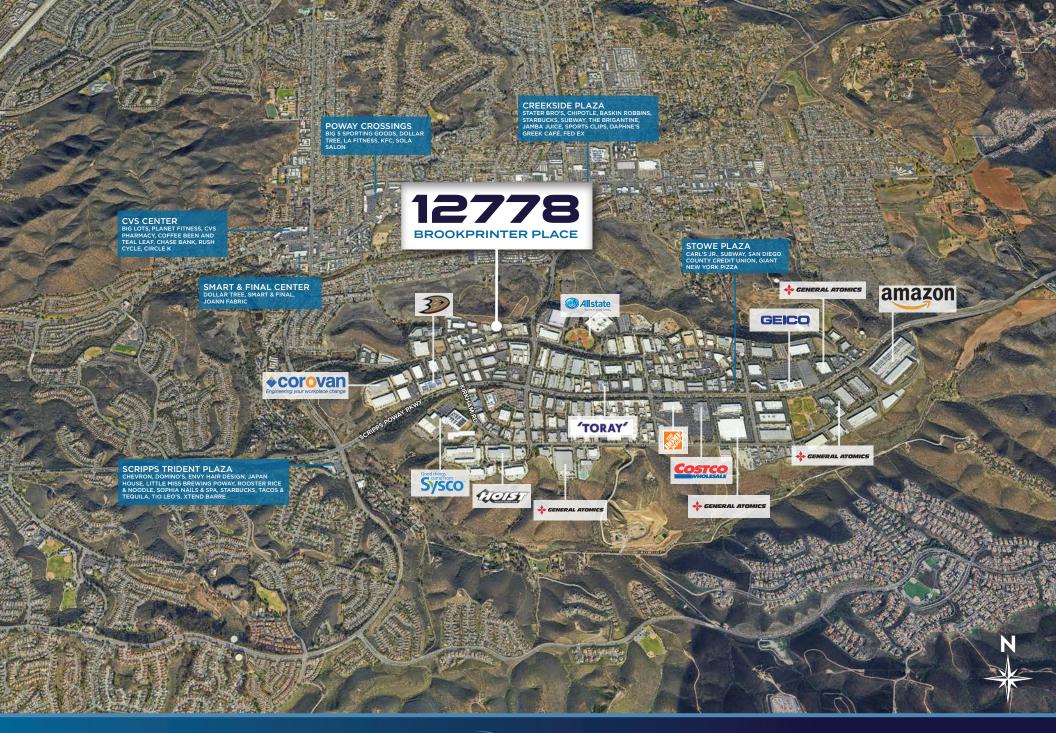

# 12778

# **BROOKPRINTER PLACE**

Located in Poway, CA

±17,166 SF Freestanding Building

25% office & production / 75% warehouse

1 Grade Level Loading Door & 1 Dock High Position

24' Warehouse Clearance

27 Parking Spaces (additional 25 spaces potentially available)