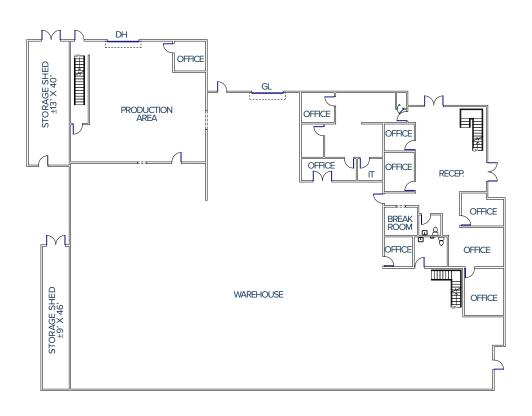

tional 25 spaces potentially available)



800 Amps/120-208V (potentially expandable)



Sprinklers & Skylights



Excess Yard with Storage



Flexible Sublease Term



Lease Rate: \$1.40 PSF/Month NNN (NNNs=\$0.25 PSF)





©Cushman & Wakefield. All rights reserved. This information has been obtained from sources believed to be reliable but has not been verified. NO WARRANTY OR REPRESENTATION, EXPRESS OR IMPLIED, IS MADE AS TO THE CONDITION OF THE PROPERTY (OR PROPERTIES) REFERENCED HEREIN OR AS TO THE ACCURACY OR COMPLETENESS OF THE INFORMATION CONTAINED HEREIN, AND SAME IS SUBMITTED SUBJECT TO ERRORS, OMISSIONS, CHANGE OF PRICE, RENTAL OR OTHER CONDITIONS, WITHDRAWAL WITHOUT NOTICE, AND TO ANY SPECIAL LISTING CONDITIONS IMPOSED BY THE PROPERTY OWNER(S).





## **AS-BUILT FLOOR PLAN**





FIRST FLOOR SECOND FLOOR







## **RYAN DOWNING, SIOR**

Direct: 858.546.5416 ryan.downing@cushwake.com CA Lic. 01955032

## **EVAN CASSOLATO**

Direct: 858.546.5473 evan.cassolato@cushwake.com CA Lic. 02055707



12830 El Camino Real, Suite 100 | San Diego, CA 92130 858.452.6500 | 858.630.6320 | cushmanwakefield.com