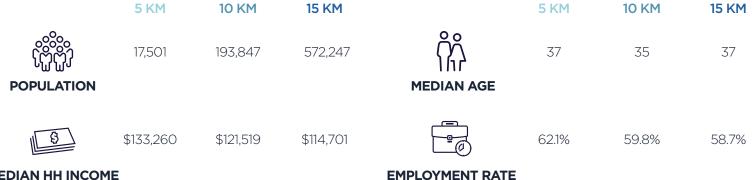

|
| 400 amps                                                                                         |
| <ul><li>One 10 ton</li><li>One 5 ton</li></ul>                                                   |
|                                                                                                  |

#### Comments:

- » +/- 1 acre of excess outside storage land
- » Excellent exposure onto Hurontario St
- » 75' clear span wall to wall
- » Height of under joists 24'
- » Under deck 28"
- » Building dimensions 76' X 337'
- Third crane in place, but requires activation





### WAREHOUSE Photography



# OFFICE Photography







### AERIAL Photography



### CORPORATE NEIGHBOURS & AMENITIES MAP







#### DEMOGRAPHICS **& DRIVE TIME ANALYSIS**





#### **MEDIAN HH INCOME**



#### Michael Yull\*, SIOR Executive Vice President 905 501 6480 Michael.Yull@cushwake.com

#### **Rory MacNeil\***

Senior Associate 289 221 0356 Rory.MacNeil@cushwake.com

#### Cushman & Wakefield ULC., Brokerage

1 Prologis Boulevard, Suite 300 Mississauga, Ontario L5W 0B3 cushmanwakefield.com