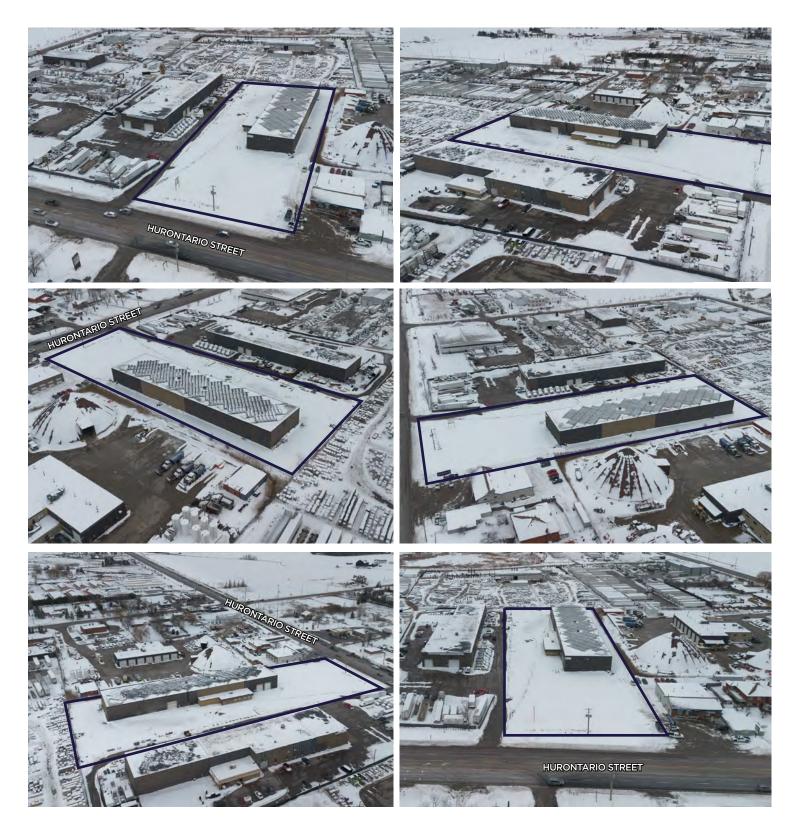

|
| \$4.25 psf                                                                                       |
| 400 amps                                                                                         |
| <ul><li>One 10 ton</li><li>One 5 ton</li></ul>                                                   |
|                                                                                                  |

#### Comments:

- » +/- 1 acre of excess outside storage land
- » Excellent exposure onto Hurontario St
- » 75' clear span wall to wall
- » Height of under joists 24'
- » Under deck 28"
- » Building dimensions 76' X 337'
- Third crane in place, but requires activation





### WAREHOUSE Photography



# OFFICE Photography







### AERIAL Photography



### CORPORATE NEIGHBOURS & AMENITIES MAP







#### DEMOGRAPHICS **& DRIVE TIME ANALYSIS**





#### **MEDIAN HH INCOME**



#### Michael Yull\*, SIOR Executive Vice President 905 501 6480 Michael.Yull@cushwake.com

#### **Rory MacNeil\***

Senior Associate 289 221 0356 Rory.MacNeil@cushwake.com

#### Cushman & Wakefield ULC., Brokerage

1 Prologis Boulevard, Suite 300 Mississauga, Ontario L5W 0B3 cushmanwakefield.com