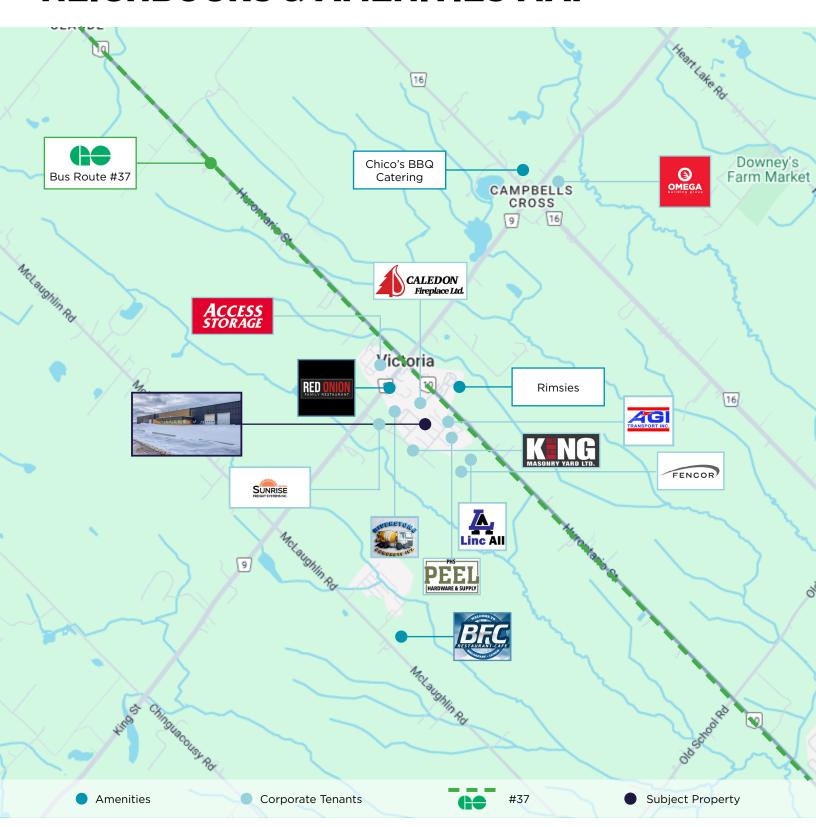

25 psf                                                                                       |
| 400 amps                                                                                         |
| <ul><li>One 10 ton</li><li>One 5 ton</li></ul>                                                   |
|                                                                                                  |

#### Comments:

- » +/- 1 acre of excess outside storage land
- » Excellent exposure onto Hurontario St
- » 75' clear span wall to wall
- » Height of under joists 24'
- » Under deck 28"
- » Building dimensions 76' X 337'
- Third crane in place, but requires activation





### WAREHOUSE Photography



# OFFICE Photography







### AERIAL Photography



### CORPORATE NEIGHBOURS & AMENITIES MAP







#### DEMOGRAPHICS **& DRIVE TIME ANALYSIS**





#### **MEDIAN HH INCOME**



#### Michael Yull\*, SIOR Executive Vice President 905 501 6480 Michael.Yull@cushwake.com

#### **Rory MacNeil\***

Senior Associate 289 221 0356 Rory.MacNeil@cushwake.com

#### Cushman & Wakefield ULC., Brokerage

1 Prologis Boulevard, Suite 300 Mississauga, Ontario L5W 0B3 cushmanwakefield.com