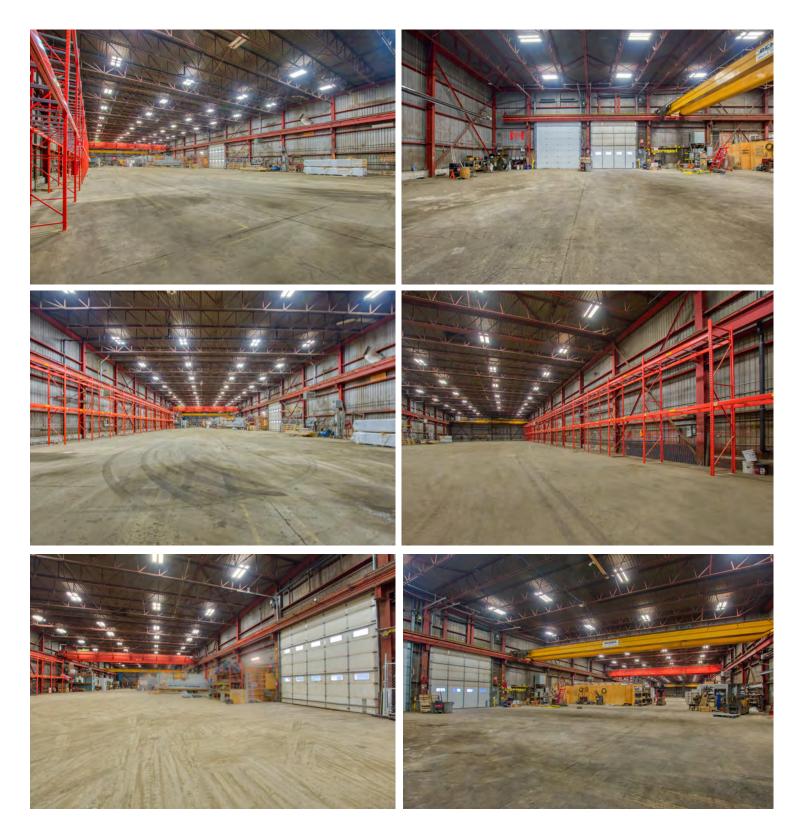

50 psf                                                                                      |
| \$4.25 psf                                                                                       |
| 400 amps                                                                                         |
| <ul><li>One 10 ton</li><li>One 5 ton</li></ul>                                                   |
|                                                                                                  |

#### Comments:

- » +/- 1 acre of excess outside storage land
- » Excellent exposure onto Hurontario St
- » 75' clear span wall to wall
- » Height of under joists 24'
- » Under deck 28"
- » Building dimensions 76' X 337'
- Third crane in place, but requires activation





### WAREHOUSE Photography



# OFFICE Photography







### AERIAL Photography



### CORPORATE NEIGHBOURS & AMENITIES MAP







#### DEMOGRAPHICS **& DRIVE TIME ANALYSIS**





#### **MEDIAN HH INCOME**



#### Michael Yull\*, SIOR Executive Vice President 905 501 6480 Michael.Yull@cushwake.com

#### **Rory MacNeil\***

Senior Associate 289 221 0356 Rory.MacNeil@cushwake.com

#### Cushman & Wakefield ULC., Brokerage

1 Prologis Boulevard, Suite 300 Mississauga, Ontario L5W 0B3 cushmanwakefield.com