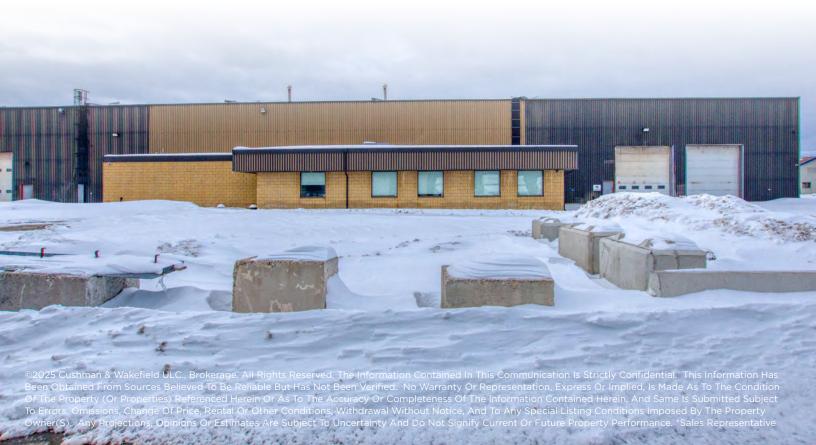

|

#### Comments:

- » +/- 1 acre of excess outside storage land
- » Excellent exposure onto Hurontario St
- » 75' clear span wall to wall
- » Height of under joists 24'
- » Under deck 28"
- » Building dimensions 76' X 337'
- Third crane in place, but requires activation





### WAREHOUSE Photography



# OFFICE Photography







### AERIAL Photography



### CORPORATE NEIGHBOURS & AMENITIES MAP







#### DEMOGRAPHICS **& DRIVE TIME ANALYSIS**





#### **MEDIAN HH INCOME**



#### Michael Yull\*, SIOR Executive Vice President 905 501 6480 Michael.Yull@cushwake.com

#### **Rory MacNeil\***

Senior Associate 289 221 0356 Rory.MacNeil@cushwake.com

#### Cushman & Wakefield ULC., Brokerage

1 Prologis Boulevard, Suite 300 Mississauga, Ontario L5W 0B3 cushmanwakefield.com