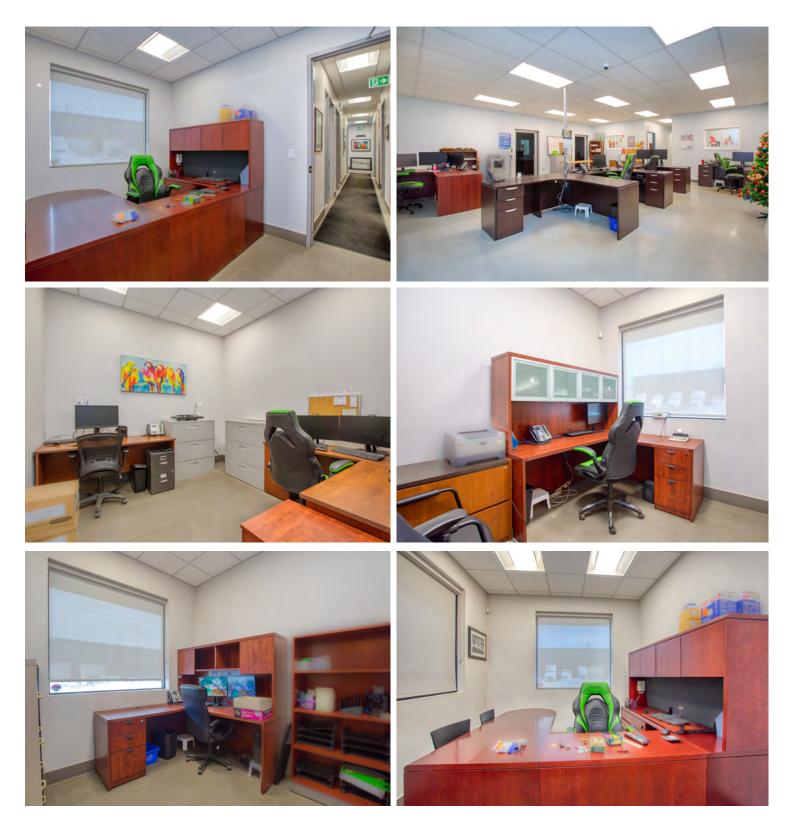

|
| \$4.25 psf                                                                                       |
| 400 amps                                                                                         |
| <ul><li>One 10 ton</li><li>One 5 ton</li></ul>                                                   |
|                                                                                                  |

#### Comments:

- » +/- 1 acre of excess outside storage land
- » Excellent exposure onto Hurontario St
- » 75' clear span wall to wall
- » Height of under joists 24'
- » Under deck 28"
- » Building dimensions 76' X 337'
- Third crane in place, but requires activation





### WAREHOUSE Photography



# OFFICE Photography







### AERIAL Photography



### CORPORATE NEIGHBOURS & AMENITIES MAP







#### DEMOGRAPHICS **& DRIVE TIME ANALYSIS**





#### **MEDIAN HH INCOME**



#### Michael Yull\*, SIOR Executive Vice President 905 501 6480 Michael.Yull@cushwake.com

#### **Rory MacNeil\***

Senior Associate 289 221 0356 Rory.MacNeil@cushwake.com

#### Cushman & Wakefield ULC., Brokerage

1 Prologis Boulevard, Suite 300 Mississauga, Ontario L5W 0B3 cushmanwakefield.com