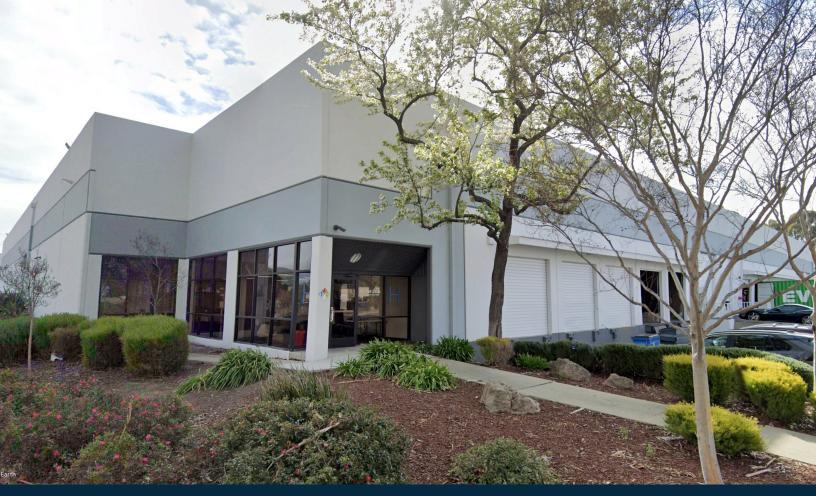

## WAREHOUSE SPACE FOR LEASE 6818 Patterson Pass Road, Suite H | Livermore CA

## PROPERTY FEATURES

- » ±51,936 SF
- » ±4,100 SF Office Space
- » 24' 26' Clear Height
- » 9 Dock High Doors
- » 4 Grade Level Doors
- » Ample Power
- » Potential for secure yard area
- » Ample staging area for trailer drops
- » Available Now
- » Asking Rate: \$1.10 PSF NNN and OpEx is \$0.21 PSF