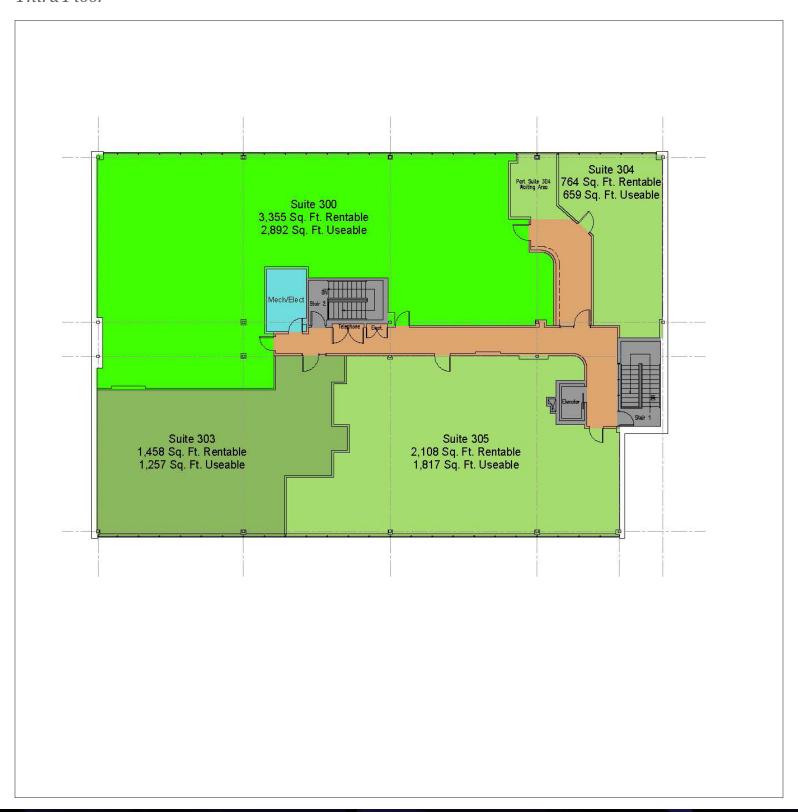

#### Third Floor

TYLER DESJARDINE

Sales Representative 519 438 5403 tyler.desjardine@cushwakeswo.com CUSHMAN & WAKEFIELD SOUTHWESTERN ONTARIO 850 Medway Park Dr, Suite 201 London, Ontario N6G 5C6 www.cushwakeswo.com

#### **ABOUT THE PROPERTY**

Prime Commercial professional office/medical/dental office building for lease near Oxford Street West

| UNITS | AVAILABLE SPACE | ASKING RENT    | ADDITIONAL RENT     |
|-------|-----------------|----------------|---------------------|
| 100   | 2,708 SF        | \$9.00 PSF Net | \$17.41 PSF (Est.)* |
| 201   | 1,486 SF        | \$9.00 PSF Net | \$17.41 PSF (Est.)* |
| 203   | 750 SF          | \$9.00 PSF Net | \$17.41 PSF (Est.)* |
| 300   | 3,198 SF        | \$9.00 PSF Net | \$17.41 PSF (Est.)* |
| 300A  | 1,580 SF        | \$9.00 PSF Net | \$17.41 PSF (Est.)* |
| 300B  | 1,609 SF        | \$9.00 PSF Net | \$17.41 PSF (Est.)* |