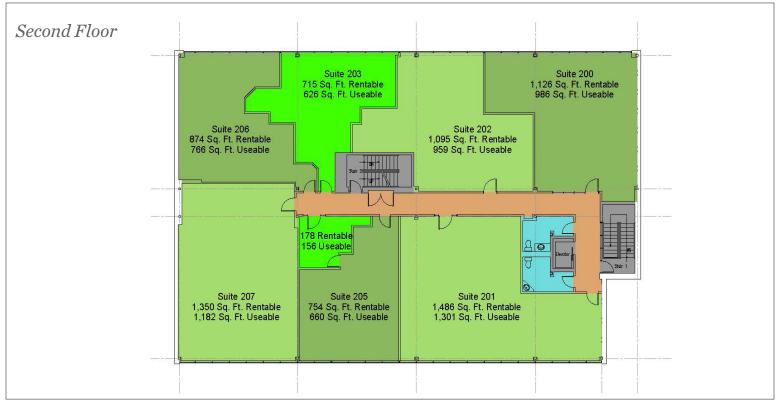

#### **FLOOR PLAN**

#### **ABOUT THE PROPERTY**

Prime Commercial professional office/medical/dental office building for lease near Oxford Street West

| UNITS | AVAILABLE SPACE | ASKING RENT    | ADDITIONAL RENT     |
|-------|-----------------|----------------|---------------------|
| 100   | 2,708 SF        | \$9.00 PSF Net | \$17.41 PSF (Est.)* |
| 201   | 1,486 SF        | \$9.00 PSF Net | \$17.41 PSF (Est.)* |
| 203   | 750 SF          | \$9.00 PSF Net | \$17.41 PSF (Est.)* |
| 300   | 3,198 SF        | \$9.00 PSF Net | \$17.41 PSF (Est.)* |
| 300A  | 1,580 SF        | \$9.00 PSF Net | \$17.41 PSF (Est.)* |
| 300B  | 1,609 SF        | \$9.00 PSF Net | \$17.41 PSF (Est.)* |