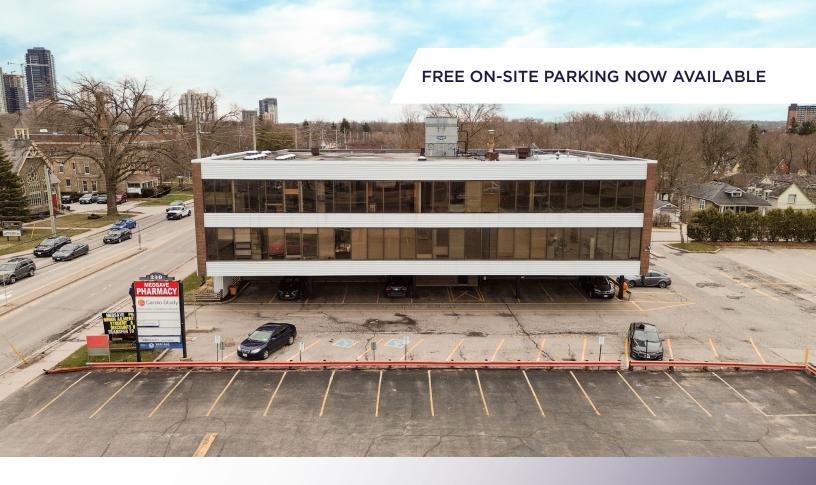

FOR LEASE | PRIME PROFESSIONAL OFFICE/MEDICAL/DENTAL BUILDING

#### **ABOUT THE PROPERTY**

Prime Commercial professional office/medical/dental office building for lease near Oxford Street West

| UNITS | AVAILABLE SPACE | ASKING RENT    | ADDITIONAL RENT     |
|-------|-----------------|----------------|---------------------|
| 100   | 2,708 SF        | \$9.00 PSF Net | \$17.41 PSF (Est.)* |
| 201   | 1,486 SF        | \$9.00 PSF Net | \$17.41 PSF (Est.)* |
| 203   | 750 SF          | \$9.00 PSF Net | \$17.41 PSF (Est.)* |
| 300   | 3,198 SF        | \$9.00 PSF Net | \$17.41 PSF (Est.)* |
| 300A  | 1,580 SF        | \$9.00 PSF Net | \$17.41 PSF (Est.)* |
| 300B  | 1,609 SF        | \$9.00 PSF Net | \$17.41 PSF (Est.)* |

- \*Inclusive of common area maintenance building insurance, property taxes and all utilities
- Zoning: RO1 Permits a wide range of uses such as: Professional offices, medical/dental offices etc.
- Parking: Plenty of spaces available on-site for free
- Fully wheelchair accessible building with elevator to all floors
- Plenty of natural light
- Property is professionally owned and managed
- Build to suite options available
- · Located on a major bus route
- Leasing incentives available to qualified tenants

- Excellent suburban professional office building
- Other tenants in the building include: Pharmacy, Cardio Study, CBI Physio and family physicians
- Situated on one of the city's most well-traveled roads, this high-visibility property is ideal for medical practitioners, dental professionals, an professional office users seeking a prime location to grow their business
- Close to downtown London, the University of Western Ontario, the University Hospital, Victoria Hospital and Parkwood Institute