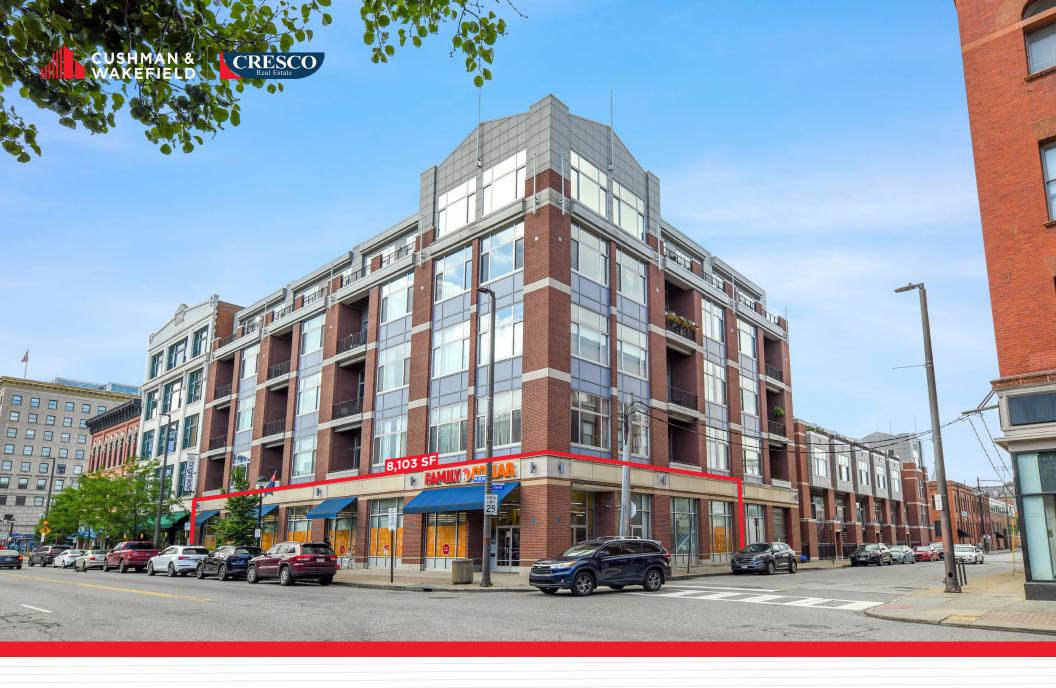

# **RETAIL IN THE HEART OF OHIO CITY**

1936 W 25TH STREET, CLEVELAND, OH 44113

#### **HIGHLIGHTS**

- 8,103 SF of retail space available in the heart of Cleveland's rapidly-growing Ohio City neighborhood
- Over 122 feet of frontage on West 25th Street space divisible to ± 2,000 SF with a minimum of 25 feet of frontage
- More than 2,000 new or proposed residential units in the immediate area
- Thriving retail/hospitality district including Townhall, Mitchell's Ice Cream, Great Lakes Brewing Co, Market Garden Brewery, Chase Bank, and many others within a two block radius
- Tenant still open and operating, please do not disturb - reach out to broker for more information