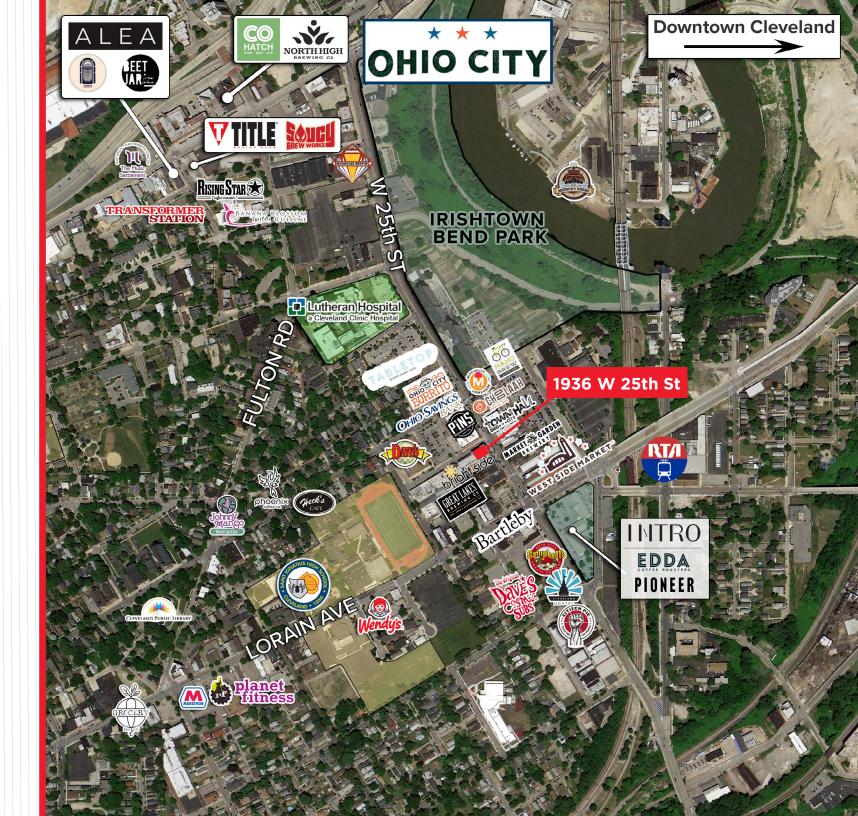

#### **HIGHLIGHTS**

- 8,103 SF of retail space available in the heart of Cleveland's rapidly-growing Ohio City neighborhood
- Over 122 feet of frontage on West 25th Street space divisible to ± 2,000 SF with a minimum of 25 feet of frontage
- More than 2,000 new or proposed residential units in the immediate area
- Thriving retail/hospitality district including Townhall, Mitchell's Ice Cream, Great Lakes Brewing Co, Market Garden Brewery, Chase Bank, and many others within a two block radius
- Tenant still open and operating, please do not disturb - reach out to broker for more information

# CLEVELAND, OH 44113

West 25th Street