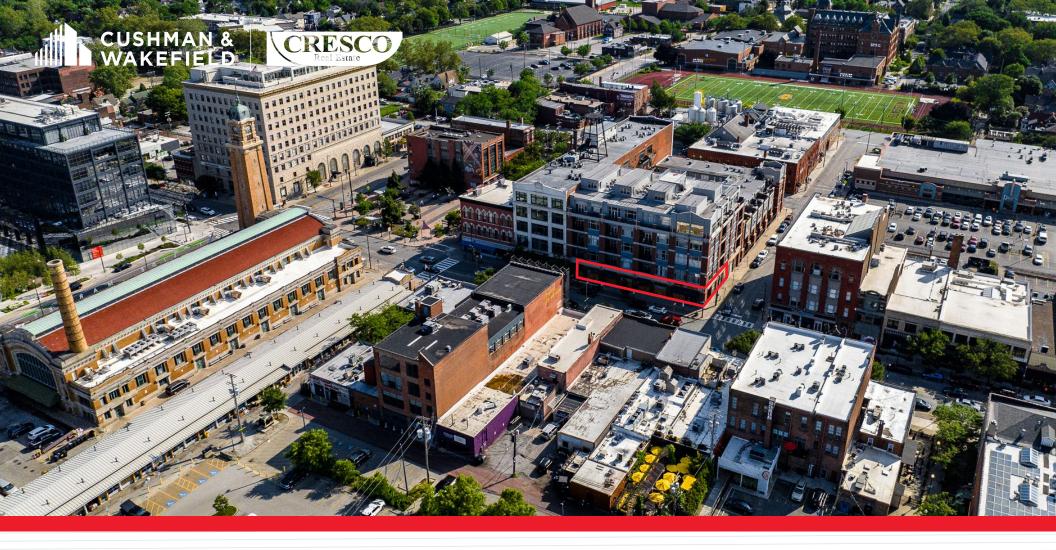

# **RETAIL IN THE HEART OF OHIO CITY**

1936 W 25TH STREET, CLEVELAND, OH 44113

#### 1936 W 25TH ST

### CLEVELAND, OH 44113

#### **HIGHLIGHTS**

- 8,103 SF of retail space available in the heart of Cleveland's rapidly-growing Ohio City neighborhood
- Over 122 feet of frontage on West 25th Street space divisible to ± 2,000 SF with a minimum of 25 feet of frontage
- More than 2,000 new or proposed residential units in the immediate area
- Thriving retail/hospitality district including Townhall, Mitchell's Ice Cream, Great Lakes Brewing Co, Market Garden Brewery, Chase Bank, and many others within a two block radius
- Tenant still open and operating, please do not disturb - reach out to broker for more information