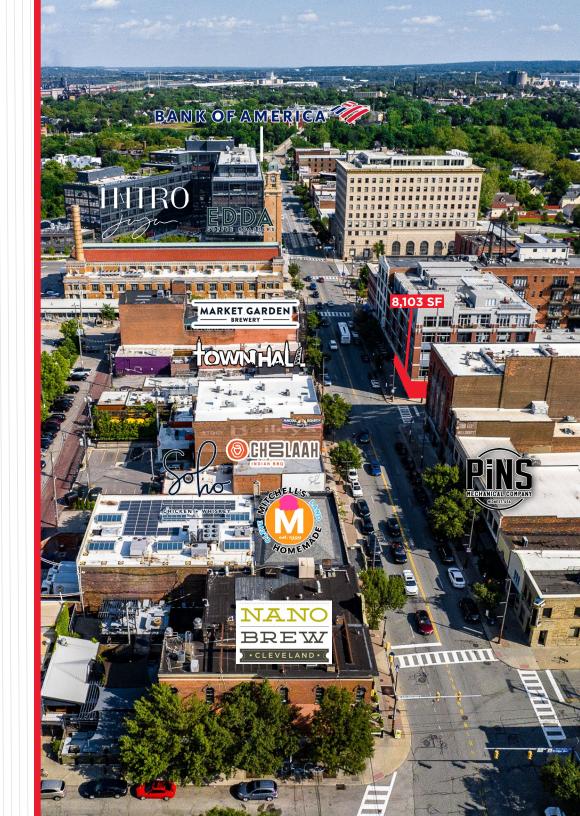

#### **HIGHLIGHTS**

- 8,103 SF of retail space available in the heart of Cleveland's rapidly-growing Ohio City neighborhood
- Over 122 feet of frontage on West 25th Street space divisible to ± 2,000 SF with a minimum of 25 feet of frontage
- More than 2,000 new or proposed residential units in the immediate area
- Thriving retail/hospitality district including Townhall, Mitchell's Ice Cream, Great Lakes Brewing Co, Market Garden Brewery, Chase Bank, and many others within a two block radius
- Tenant still open and operating, please do not disturb - reach out to broker for more information

# CLEVELAND, OH 44113

West 25th Street