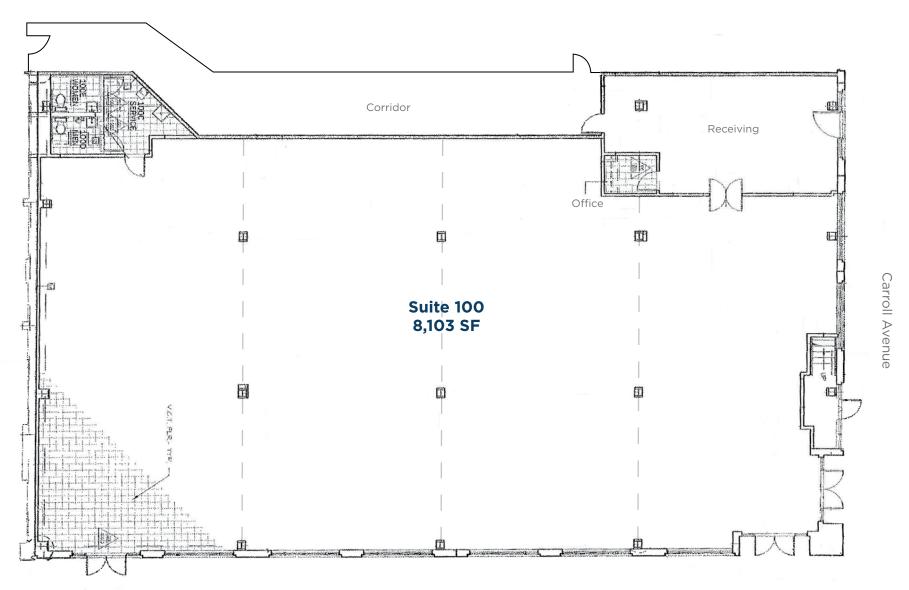

#### **AVAILABLE SPACE**

Suite 100 8,103 SF

Potential Demised Spaces:

 Suite A
 2,998 SF

 Suite B
 3,165 SF

 Suite C
 2,271 SF