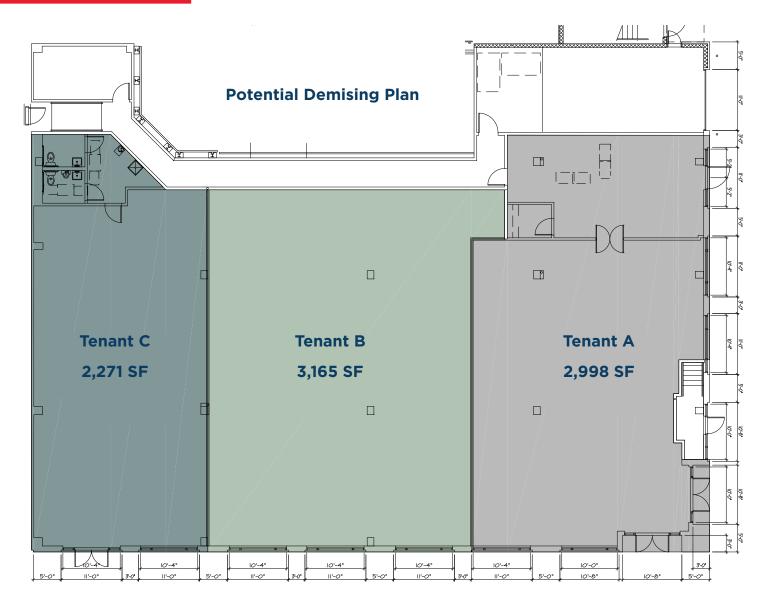

#### **AVAILABLE SPACE**

Suite 100 8,103 SF

Potential Demised Spaces:

 Suite A
 2,998 SF

 Suite B
 3,165 SF

 Suite C
 2,271 SF