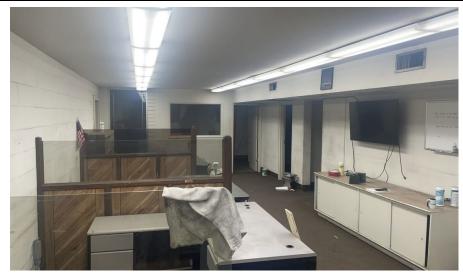

# **PROPERTY INFORMATION**

| LOCATION               | 1420 N. Clark Street, Fresno, CA 93703  |
|------------------------|-----------------------------------------|
| APN & COUNTY           | 451-151-16 & 451-151-17 / Fresno County |
| PARCEL SIZE            | ±1.20 Acres                             |
| ADDITIONAL PARCEL      | ±22,651 SF                              |
| BUILDING SIZE          | ±18,060 SF                              |
| CONSTRUCTION           | Concrete Block & Metal                  |
| YEAR BUILT / REMODELED | 1969                                    |
| UTILITIES              | City of Fresno and PG&E                 |
| ZONING                 | IL (Light Industrial)                   |
| WAREHOUSE SF           | ±15,576 SF                              |
| OFFICE SF              | ±2,484 SF                               |
| LEASE RATE             | \$0.60/SF/MO/NNN                        |
| CLEAR HEIGHTS          | 12'                                     |
| DOCK DOORS             | (2) 10'x12' Roll-up Doors               |
| SPRINKLERS             | None                                    |