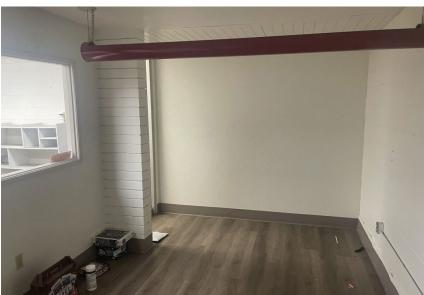

# **PROPERTY INFORMATION**

| LOCATION               | 1420 N. Clark Street, Fresno, CA 93703  |
|------------------------|-----------------------------------------|
| APN & COUNTY           | 451-151-16 & 451-151-17 / Fresno County |
| PARCEL SIZE            | ±1.20 Acres                             |
| ADDITIONAL PARCEL      | ±22,651 SF                              |
| BUILDING SIZE          | ±18,060 SF                              |
| CONSTRUCTION           | Concrete Block & Metal                  |
| YEAR BUILT / REMODELED | 1969                                    |
| UTILITIES              | City of Fresno and PG&E                 |
| ZONING                 | IL (Light Industrial)                   |
| WAREHOUSE SF           | ±15,576 SF                              |
| OFFICE SF              | ±2,484 SF                               |
| LEASE RATE             | \$0.60/SF/MO/NNN                        |
| CLEAR HEIGHTS          | 12'                                     |
| DOCK DOORS             | (2) 10'x12' Roll-up Doors               |
| SPRINKLERS             | None                                    |