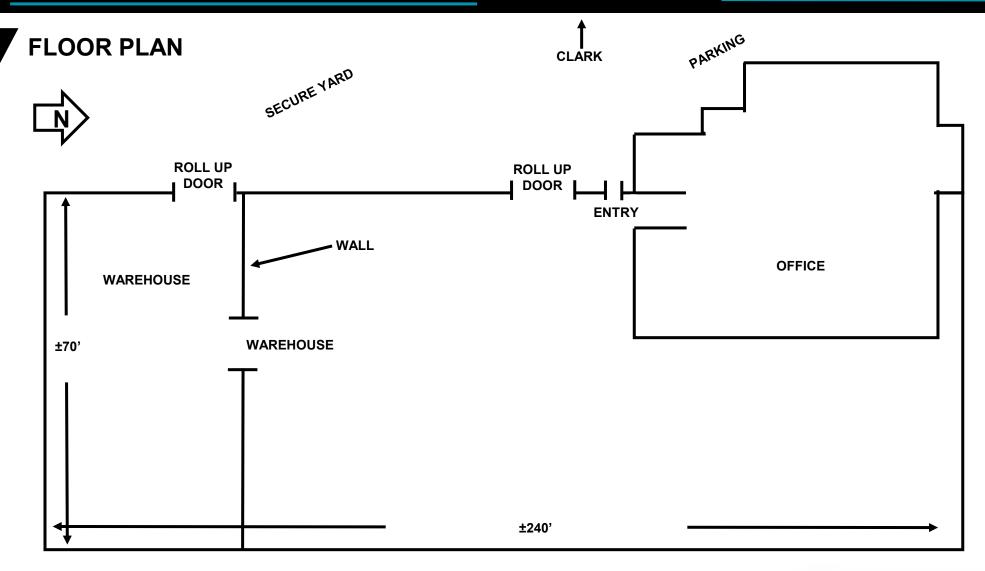

# **PROPERTY INFORMATION**

| LOCATION               | 1420 N. Clark Street, Fresno, CA 93703  |
|------------------------|-----------------------------------------|
| APN & COUNTY           | 451-151-16 & 451-151-17 / Fresno County |
| PARCEL SIZE            | ±1.20 Acres                             |
| ADDITIONAL PARCEL      | ±22,651 SF                              |
| BUILDING SIZE          | ±18,060 SF                              |
| CONSTRUCTION           | Concrete Block & Metal                  |
| YEAR BUILT / REMODELED | 1969                                    |
| UTILITIES              | City of Fresno and PG&E                 |
| ZONING                 | IL (Light Industrial)                   |
| WAREHOUSE SF           | ±15,576 SF                              |
| OFFICE SF              | ±2,484 SF                               |
| LEASE RATE             | \$0.60/SF/MO/NNN                        |
| CLEAR HEIGHTS          | 12'                                     |
| DOCK DOORS             | (2) 10'x12' Roll-up Doors               |
| SPRINKLERS             | None                                    |