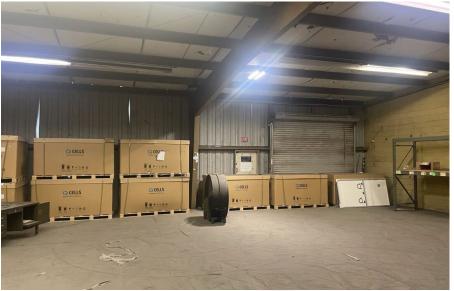

# **PROPERTY INFORMATION**

| LOCATION               | 1420 N. Clark Street, Fresno, CA 93703  |
|------------------------|-----------------------------------------|
| APN & COUNTY           | 451-151-16 & 451-151-17 / Fresno County |
| PARCEL SIZE            | ±1.20 Acres                             |
| ADDITIONAL PARCEL      | ±22,651 SF                              |
| BUILDING SIZE          | ±18,060 SF                              |
| CONSTRUCTION           | Concrete Block & Metal                  |
| YEAR BUILT / REMODELED | 1969                                    |
| UTILITIES              | City of Fresno and PG&E                 |
| ZONING                 | IL (Light Industrial)                   |
| WAREHOUSE SF           | ±15,576 SF                              |
| OFFICE SF              | ±2,484 SF                               |
| LEASE RATE             | \$0.60/SF/MO/NNN                        |
| CLEAR HEIGHTS          | 12'                                     |
| DOCK DOORS             | (2) 10'x12' Roll-up Doors               |
| SPRINKLERS             | None                                    |