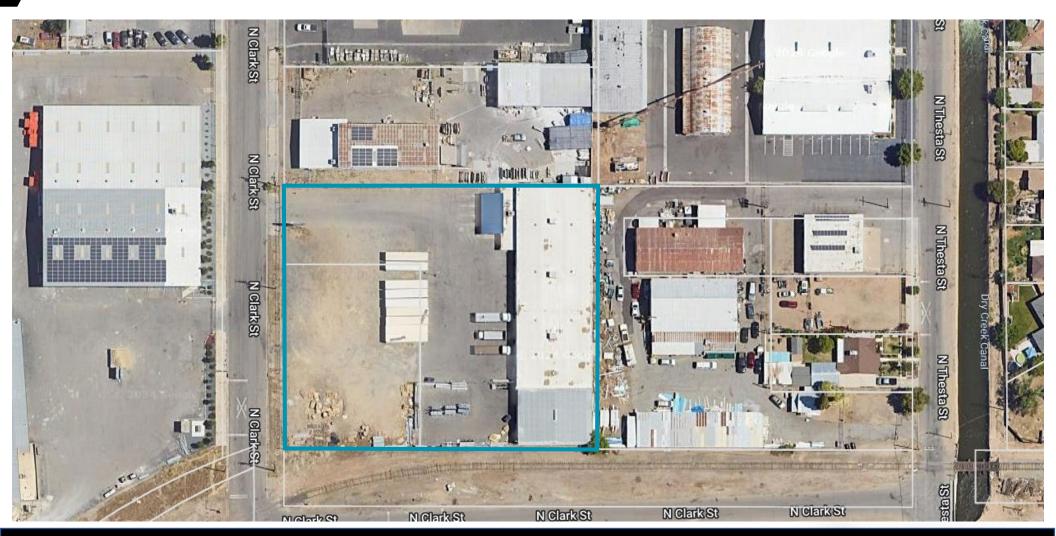

#### SITE PLAN AERIAL

1420 N. CLARK STREET

FRESNO, CALIFORNIA

BUILDING SIZE: ±18,060 SF

PARCEL SIZE: ±52,272 SF

LEASE RATE: \$0.60/SF/NNN

1420 N. CLARK STREET

FRESNO, CALIFORNIA

BUILDING SIZE: ±18,060 SF

PARCEL SIZE: ±52,272 SF

LEASE RATE: \$0.60/SF/NNN

1420 N. CLARK STREET

FRESNO, CALIFORNIA

BUILDING SIZE: ±18,060 SF

PARCEL SIZE: ±52,272 SF

LEASE RATE: \$0.60/SF/NNN