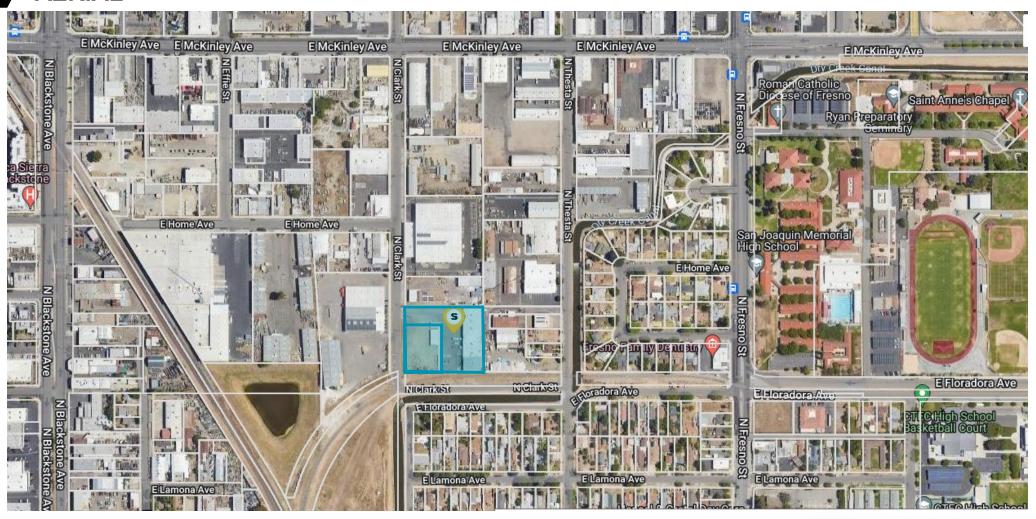

#### **AERIAL**

1420 N. CLARK STREET

FRESNO, CALIFORNIA

BUILDING SIZE: ±18,060 SF

PARCEL SIZE: ±52,272 SF

LEASE RATE: \$0.60/SF/NNN