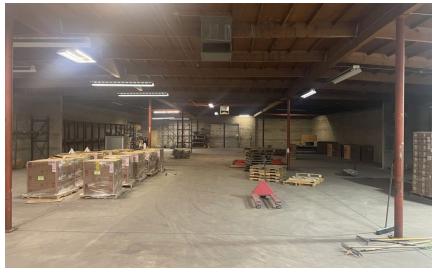

# **PROPERTY INFORMATION**

| LOCATION               | 1420 N. Clark Street, Fresno, CA 93703  |
|------------------------|-----------------------------------------|
| APN & COUNTY           | 451-151-16 & 451-151-17 / Fresno County |
| PARCEL SIZE            | ±1.20 Acres                             |
| ADDITIONAL PARCEL      | ±22,651 SF                              |
| BUILDING SIZE          | ±18,060 SF                              |
| CONSTRUCTION           | Concrete Block & Metal                  |
| YEAR BUILT / REMODELED | 1969                                    |
| UTILITIES              | City of Fresno and PG&E                 |
| ZONING                 | IL (Light Industrial)                   |
| WAREHOUSE SF           | ±15,576 SF                              |
| OFFICE SF              | ±2,484 SF                               |
| LEASE RATE             | \$0.60/SF/MO/NNN                        |
| CLEAR HEIGHTS          | 12'                                     |
| DOCK DOORS             | (2) 10'x12' Roll-up Doors               |
| SPRINKLERS             | None                                    |