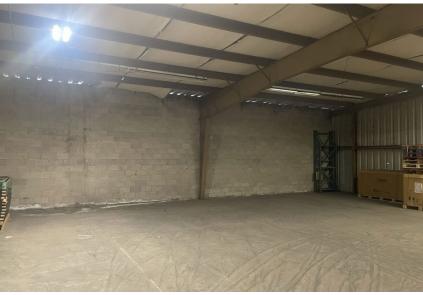

# **PROPERTY INFORMATION**

| LOCATION               | 1420 N. Clark Street, Fresno, CA 93703  |
|------------------------|-----------------------------------------|
| APN & COUNTY           | 451-151-16 & 451-151-17 / Fresno County |
| PARCEL SIZE            | ±1.20 Acres                             |
| ADDITIONAL PARCEL      | ±22,651 SF                              |
| BUILDING SIZE          | ±18,060 SF                              |
| CONSTRUCTION           | Concrete Block & Metal                  |
| YEAR BUILT / REMODELED | 1969                                    |
| UTILITIES              | City of Fresno and PG&E                 |
| ZONING                 | IL (Light Industrial)                   |
| WAREHOUSE SF           | ±15,576 SF                              |
| OFFICE SF              | ±2,484 SF                               |
| LEASE RATE             | \$0.60/SF/MO/NNN                        |
| CLEAR HEIGHTS          | 12'                                     |
| DOCK DOORS             | (2) 10'x12' Roll-up Doors               |
| SPRINKLERS             | None                                    |