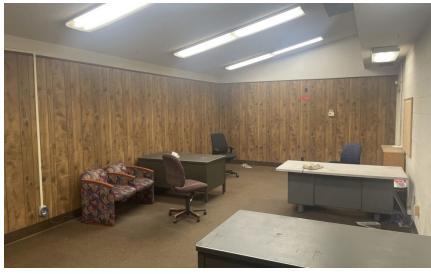

# **PROPERTY INFORMATION**

| LOCATION               | 1420 N. Clark Street, Fresno, CA 93703  |
|------------------------|-----------------------------------------|
| APN & COUNTY           | 451-151-16 & 451-151-17 / Fresno County |
| PARCEL SIZE            | ±1.20 Acres                             |
| ADDITIONAL PARCEL      | ±22,651 SF                              |
| BUILDING SIZE          | ±18,060 SF                              |
| CONSTRUCTION           | Concrete Block & Metal                  |
| YEAR BUILT / REMODELED | 1969                                    |
| UTILITIES              | City of Fresno and PG&E                 |
| ZONING                 | IL (Light Industrial)                   |
| WAREHOUSE SF           | ±15,576 SF                              |
| OFFICE SF              | ±2,484 SF                               |
| LEASE RATE             | \$0.60/SF/MO/NNN                        |
| CLEAR HEIGHTS          | 12'                                     |
| DOCK DOORS             | (2) 10'x12' Roll-up Doors               |
| SPRINKLERS             | None                                    |