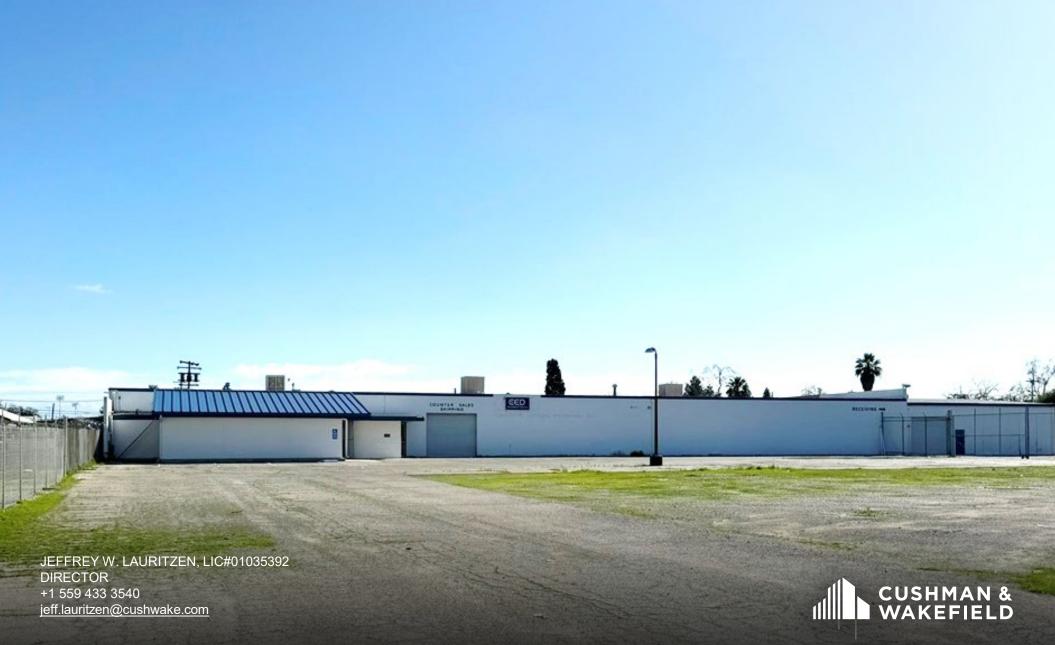

1420 N. CLARK STREET

FRESNO, CALIFORNIA

BUILDING SIZE: ±18,060 SF

PARCEL SIZE: ±52,272 SF

LEASE RATE: \$0.60/SF/NNN

1420 N. CLARK STREET

FRESNO, CALIFORNIA

BUILDING SIZE: ±18,060 SF

PARCEL SIZE: ±52,272 SF

LEASE RATE: \$0.60/SF/NNN