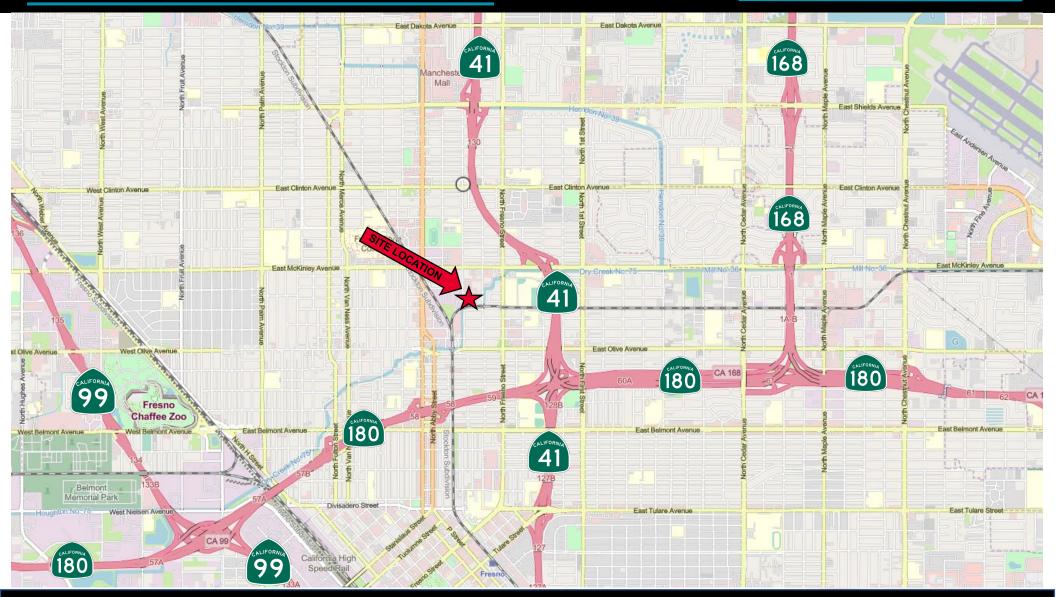

#### **AERIAL**

1420 N. CLARK STREET

FRESNO, CALIFORNIA

BUILDING SIZE: ±18,060 SF

PARCEL SIZE: ±52,272 SF

LEASE RATE: \$0.60/SF/NNN

#### SITE PLAN AERIAL

1420 N. CLARK STREET

FRESNO, CALIFORNIA

BUILDING SIZE: ±18,060 SF

PARCEL SIZE: ±52,272 SF

LEASE RATE: \$0.60/SF/NNN

1420 N. CLARK STREET

FRESNO, CALIFORNIA