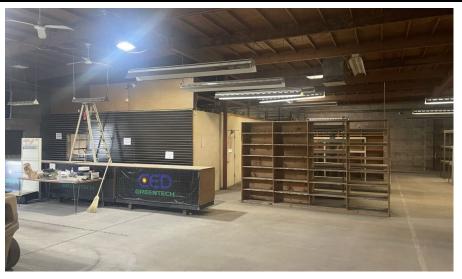

# **PROPERTY INFORMATION**

| LOCATION               | 1420 N. Clark Street, Fresno, CA 93703  |
|------------------------|-----------------------------------------|
| APN & COUNTY           | 451-151-16 & 451-151-17 / Fresno County |
| PARCEL SIZE            | ±1.20 Acres                             |
| ADDITIONAL PARCEL      | ±22,651 SF                              |
| BUILDING SIZE          | ±18,060 SF                              |
| CONSTRUCTION           | Concrete Block & Metal                  |
| YEAR BUILT / REMODELED | 1969                                    |
| UTILITIES              | City of Fresno and PG&E                 |
| ZONING                 | IL (Light Industrial)                   |
| WAREHOUSE SF           | ±15,576 SF                              |
| OFFICE SF              | ±2,484 SF                               |
| LEASE RATE             | \$0.60/SF/MO/NNN                        |
| CLEAR HEIGHTS          | 12'                                     |
| DOCK DOORS             | (2) 10'x12' Roll-up Doors               |
| SPRINKLERS             | None                                    |