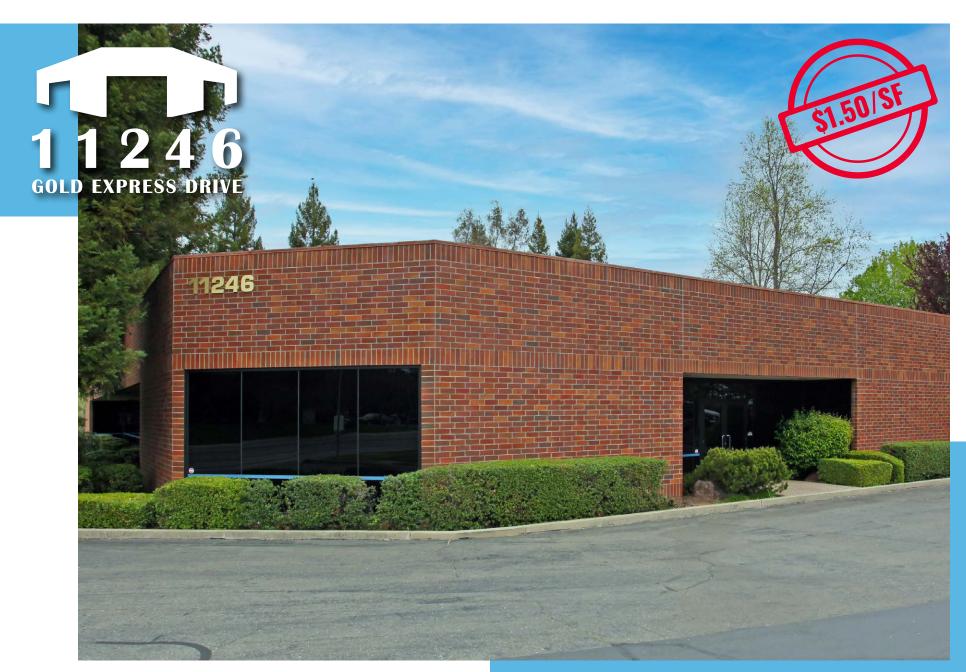

## FOR SUBLEASE • SUITE 102 • AVAILABLE NOW • FULLY FURNISHED

## **PROPERTY HIGHLIGHTS:**

- 2,902 SF Available for Sublease
- Available Immediately
- Fully Furnished
- Expansive Window line facing Gold Express Drive
- Prominent Monument Signage Available
- Walking distance to numerous high end retail amenities & fitness opportunities

## 11246 GOLD EXPRESS DRIVE • SUITE 102

©2023 Cushman & Wakefield. All rights reserved. The information contained in this communication is strictly confidential. This information has been obtained from sources believed to be reliable but has not been verified. NO WARRANTY OR REPRESENTATION, EXPRESS OR IMPLIED, IS MADE AS TO THE CONDITION OF THE PROPERTY (OR PROPERTIES) REFERENCED HEREIN OR AS TO THE ACCURACY OR COMPLETENESS OF THE INFORMATION CONTAINED HEREIN, AND SAME IS SUBMITTED SUBJECT TO ERRORS, OMISSIONS, CHANGE OF PRICE, RENTAL OR OTHER CONDITIONS, WITHDRAWAL WITHOUT NOTICE, AND TO ANY SPECIAL LISTING CONDITIONS IMPOSED BY THE PROPERTY OWNER(S). ANY PROJECTIONS, OPINIONS OR ESTIMATES ARE SUBJECT TO UNCERTAINTY AND DO NOT SIGNIFY CURRENT OR FUTURE PROPERTY PERFORMANCE.