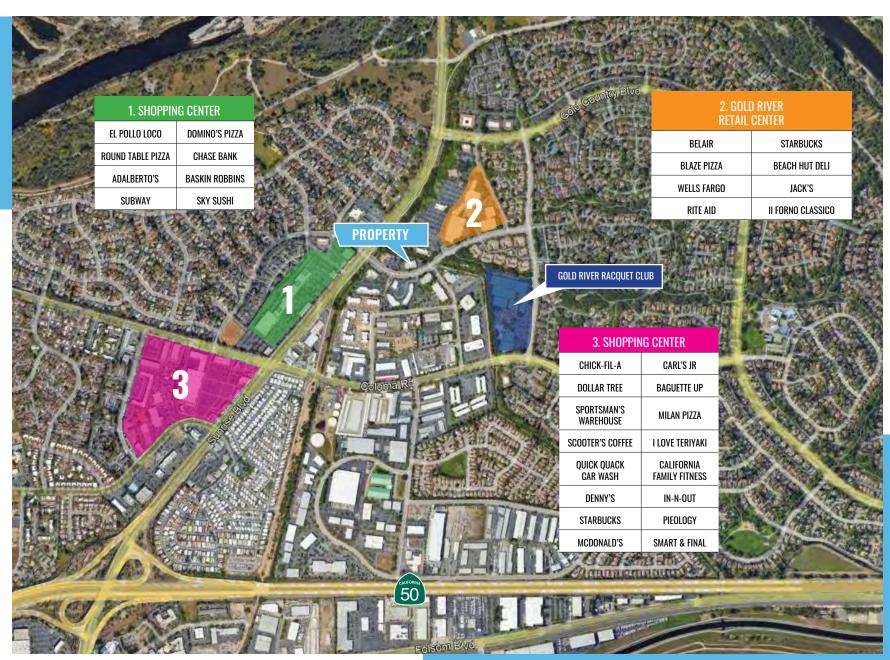

## **PROPERTY HIGHLIGHTS:**

- 2,902 SF Available for Sublease
- Available Immediately
- Fully Furnished
- Expansive Window line facing Gold Express Drive
- Prominent Monument Signage Available
- Walking distance to numerous high end retail amenities & fitness opportunities