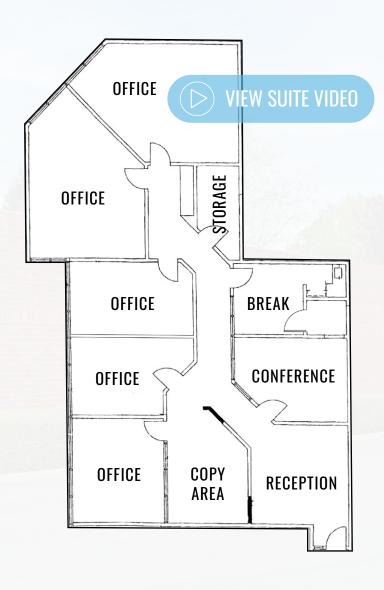

## **PROPERTY HIGHLIGHTS:**

- 2,902 SF Available for Sublease
- Available Immediately
- Fully Furnished
- Expansive Window line facing Gold Express Drive
- Prominent Monument Signage Available
- Walking distance to numerous high end retail amenities & fitness opportunities