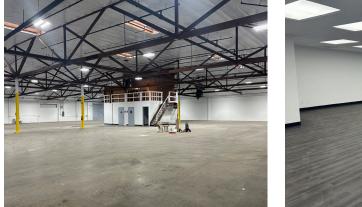

### **Property Highlights**

- ±19,500 Square Feet
- Large Secure Yard
- Two (2) Grade Level Loading Doors
- One (1) Convertible Dock-High Door
- ±13' Clear Height
- 400 Amps, 120/208 Volts, 3-Phase Power\*
- Sprinklered Building
- 1.5" Gas Line
- Available Now

#### Lease Rate

\$1.32 \$1.20 NNN PSF/Month (±0.28 PSF OpEx)

\* Tenant to Confirm