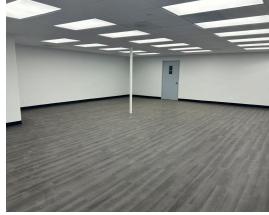

### **Property Highlights**

- ±19,500 Square Feet
- Large Secure Yard
- Two (2) Grade Level Loading Doors
- One (1) Convertible Dock-High Door
- ±13' Clear Height
- 400 Amps, 120/208 Volts, 3-Phase Power\*
- Sprinklered Building
- 1.5" Gas Line
- Available Now

#### Lease Rate

\$1.32 \$1.20 NNN PSF/Month (±0.28 PSF OpEx)

\* Tenant to Confirm