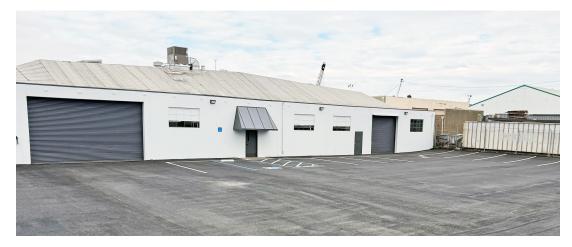

## 795 Aladdin Avenue • San Leandro

0

D

# For Lease • 795 Aladdin Avenue, San Leandro

#### Location

- 1 Mile to Interstate 880
- 4 Miles to Oakland International Airport
- 8 Miles to Highway 92/San Mateo Bridge
- 10 Miles to the Port of Oakland