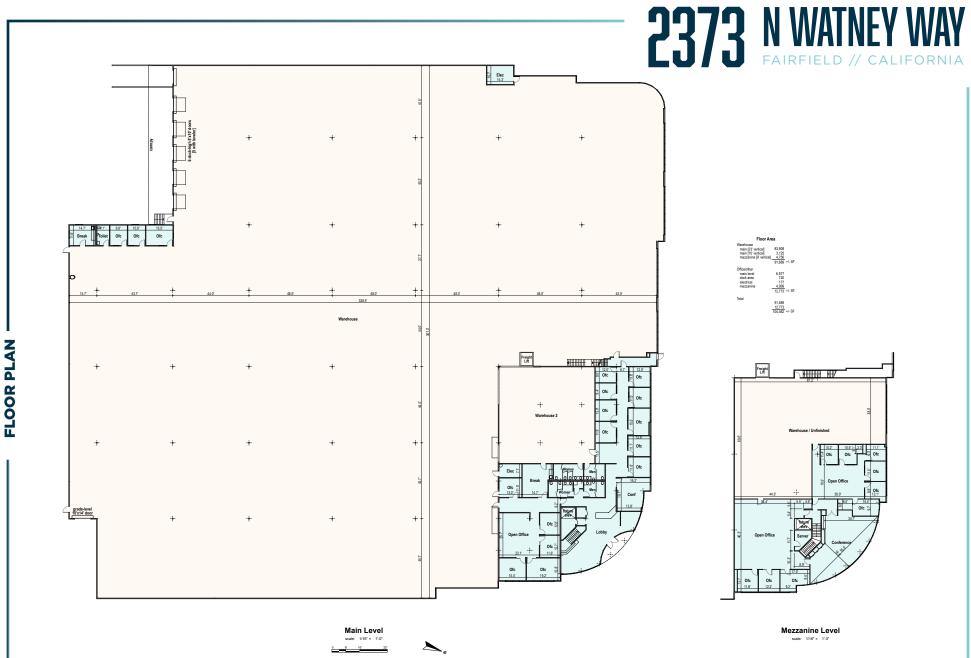

## **KRIS HAGAR**

Senior Director 925 382 8887 kris.hagar@cushwake.com Lic #02009499

11,876 SF 2-story main ±720 warehouse office

GRADE LEVEL DOORS

**CLEAR HEIGHT** 22'-23'

**COLUMN SPACING** 44' x 48' (typical)

**POWER** 2,000 amps/480 volt,

3-phase service (Tenant to verify)

AIR-CONDITIONED

7,881 SF 3,125 SF - 1ST FLOOR 4,756 SF - 2ND FLOOR

**FREIGHT ELEVATOR** to 2nd floor mezzanine

**PARKING** 177 Spaces

Lease expires December 31, 2027