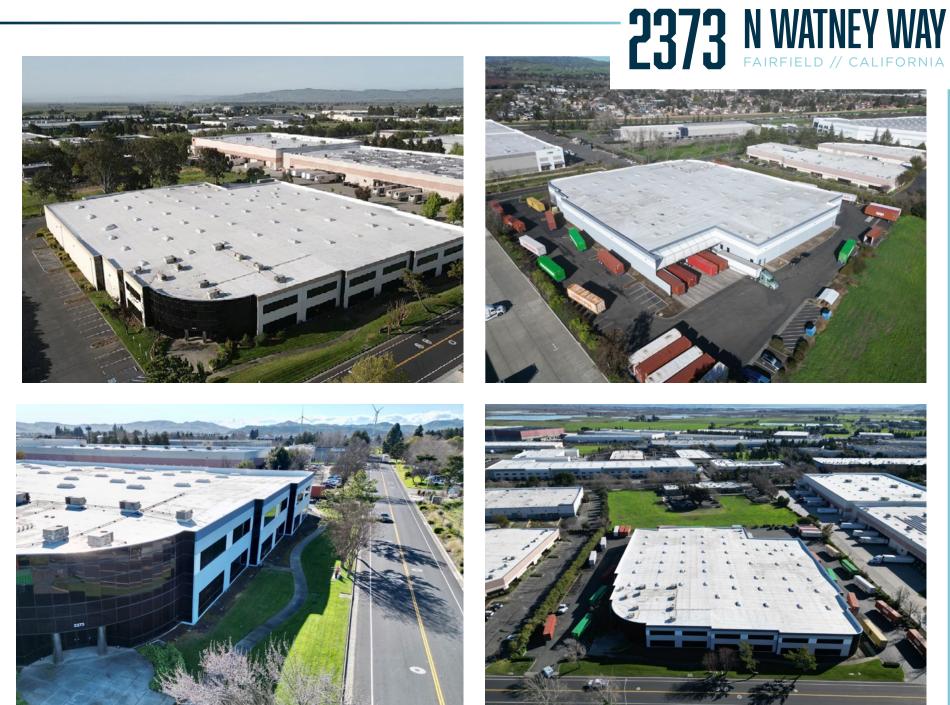

## **2373** NWATNEY WAY FAIRFIELD // CALIFORNIA FOR SUBLEASE: ±104,462 SF WAREHOUSE PUILLING