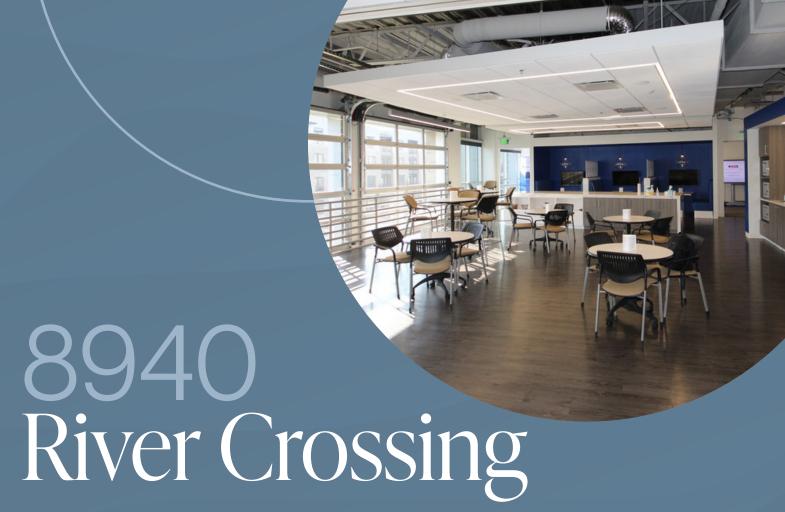

# 8940 River Crossing

Indianapolis, IN

#### Site Features

- FULL 2ND FLOOR
- FULLY FURNISHED SPACE
- MIX OF OPEN & PRIVATE OFFICES
  - 44 workstations
  - 10 private offices
  - 3 conference rooms
  - 1 large café/assembly area

- HIGH-END FINISHES
- SUPERIOR NATURAL LIGHT
- SMALL 1ST FLOOR RECEPTION AREA POTENTIALLY AVAILABLE