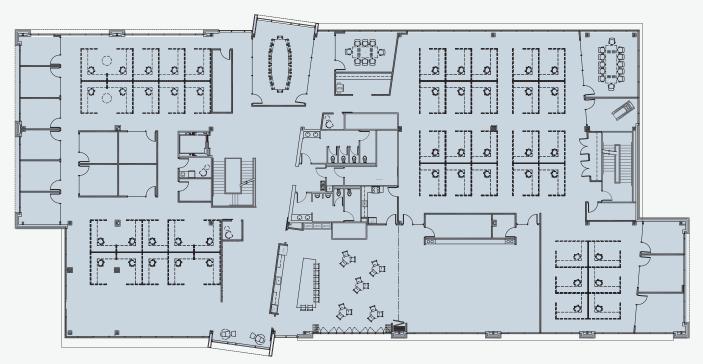

#### Second Floor | For Sublease

#### Site Features

- FULL 2ND FLOOR
- FULLY FURNISHED SPACE
- MIX OF OPEN & PRIVATE OFFICES
  - 44 workstations
  - 10 private offices
  - 3 conference rooms
  - 1 large café/assembly area

- HIGH-END FINISHES
- SUPERIOR NATURAL LIGHT
- SMALL 1ST FLOOR RECEPTION AREA POTENTIALLY AVAILABLE