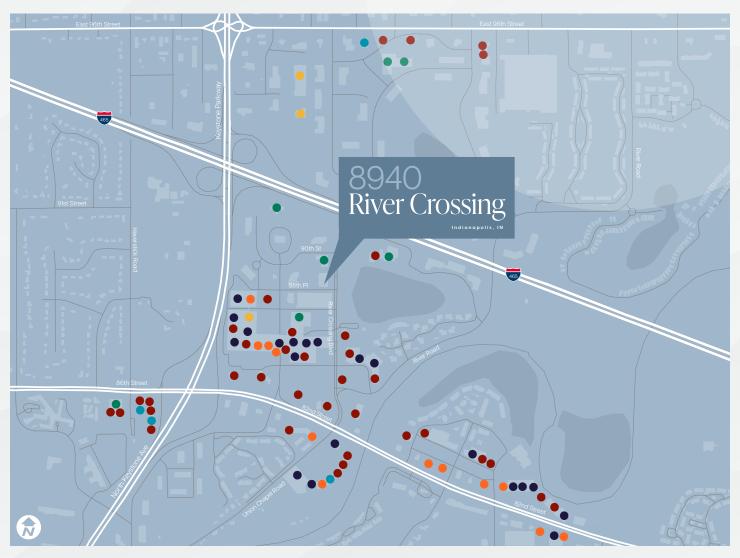

### Location Overview

- Located in Keystone at the Crossing, just steps away from The Fashion Mall
- Immediate access to I-465 and Keystone Avenue
- Within a 5-minute drive of Iron Works Hotel, Rivers Edge Shopping and Clearwater Crossing Shopping Center

Fast Food

Restaurants

Shopping

Entertainment

**Fitness** 

Indianapolis, IN