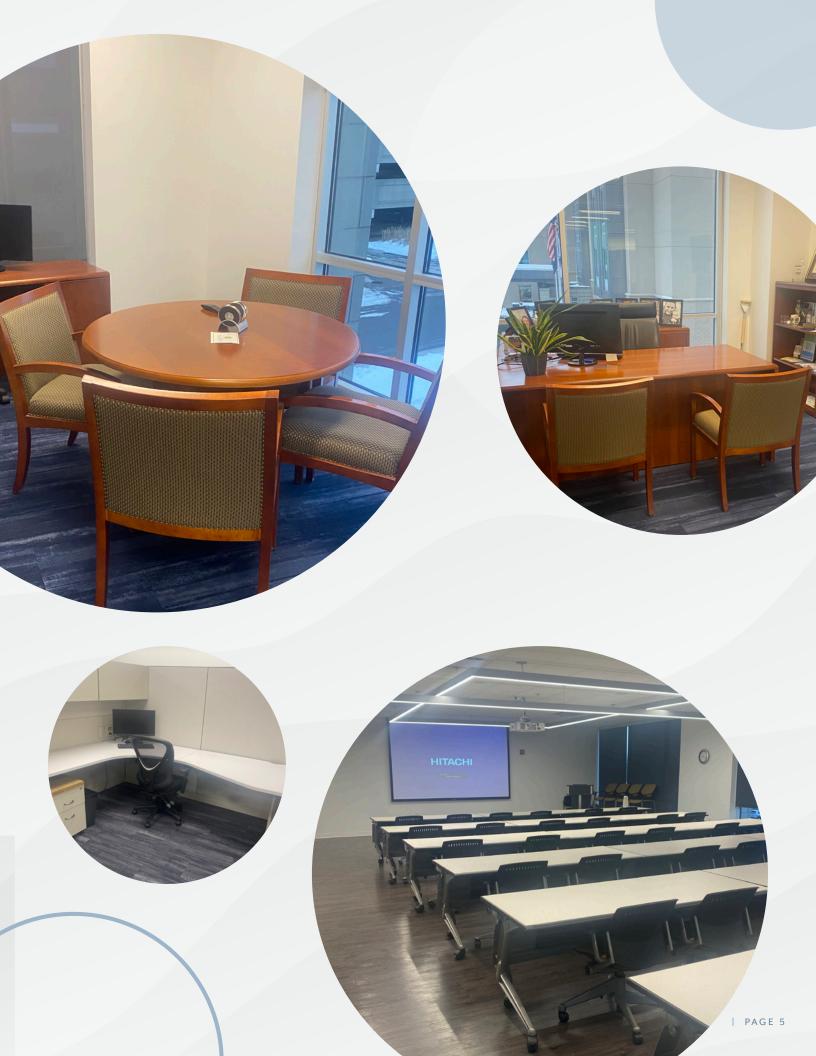

#### Site Features

- FULL 2ND FLOOR
- FULLY FURNISHED SPACE
- MIX OF OPEN & PRIVATE OFFICES
  - 44 workstations
  - 10 private offices
  - 3 conference rooms
  - 1 large café/assembly area

- HIGH-END FINISHES
- SUPERIOR NATURAL LIGHT
- SMALL 1ST FLOOR RECEPTION AREA POTENTIALLY AVAILABLE