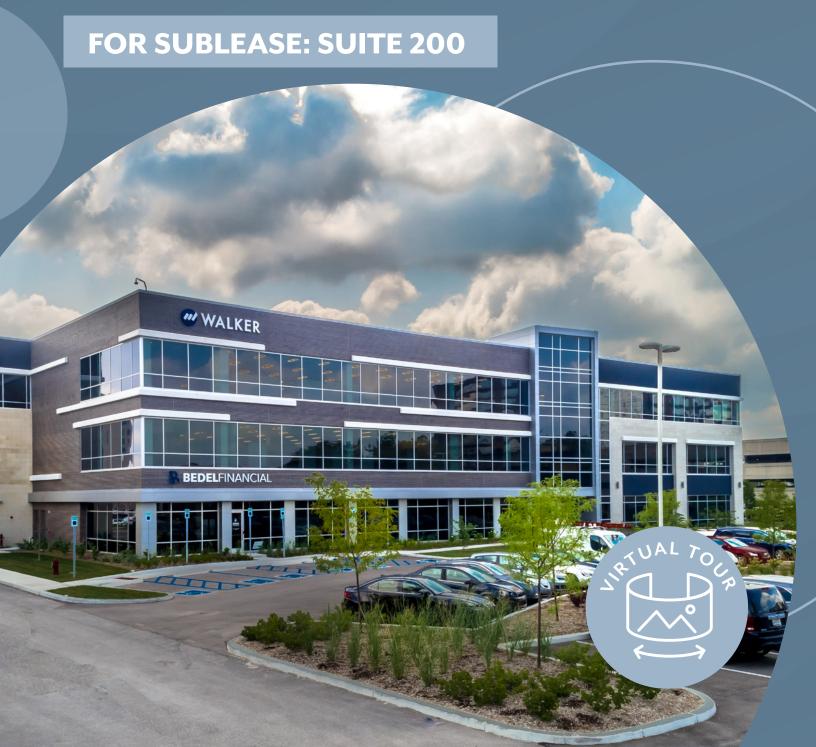

# 8940 River Crossing

Indianapolis, IN

## Property Overview

19,037 RSF (Full Floor) Available for Sublease

January 31, 2033 Lease Expires

High quality interior finishes

The River North building has ample surface parking

#### **SUITE 200**

For More Information, Please Contact:

GERRY "SPUD" DICK
Executive Director
Direct: +1 317 639 0477
Spud.Dick@cushwake.com

JOHN A. CRISP, SIOR Executive Managing Director Direct: +1 317 639 0468 John.Crisp@cushwake.com