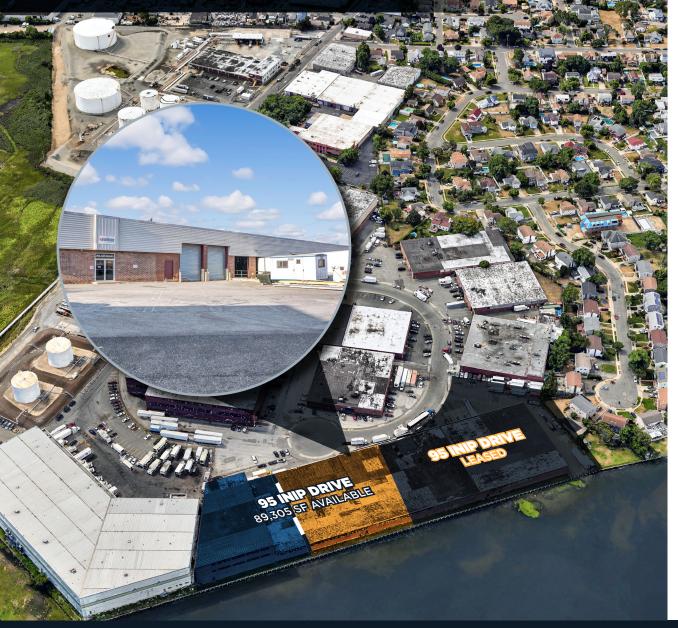

## **95 INIP DRIVE**

INWOOD LOGISTICS CENTER @ JFK AIRPORT INWOOD, NY

## PROPERTY SPECIFICATIONS

| 95 INIP DRIVE   EXPANDABLE TO 137,390 SF Q2 2026          |                                            |
|-----------------------------------------------------------|--------------------------------------------|
| BUILDING SIZE:                                            | 137,390 SF                                 |
| AVAILABLE SF:                                             | 89,305 SF (Divisible)                      |
| LOADING DOCKS:                                            | 5 Docks                                    |
| DRIVE-IN DOORS:                                           | 1 Drive-in                                 |
| COLUMN SPACING:                                           | 30' x 25'                                  |
| POWER:                                                    | 800 Amps                                   |
| OCCUPANCY DATE:                                           | Immediate                                  |
|                                                           |                                            |
| SUITES CAN BE COMBINED                                    | OR LEASED SEPARATELY                       |
| SUITES CAN BE COMBINED<br>SUITE C:                        | OR LEASED SEPARATELY<br>25,868 SF          |
|                                                           |                                            |
| SUITE C:                                                  | 25,868 SF                                  |
| SUITE C:<br>CEILING HEIGHT:                               | 25,868 SF<br>15'5"                         |
| SUITE C:<br>CEILING HEIGHT:<br>LOADING DOCKS:             | 25,868 SF<br>15'5"<br>2 Docks              |
| SUITE C:<br>CEILING HEIGHT:<br>LOADING DOCKS:<br>SUITE D: | 25,868 SF<br>15'5"<br>2 Docks<br>63,437 SF |

Flexibility and Optionality

**Previously Bonded** Warehouse Facility

Corporate Image Within Planned Industrial Park

Access to 9.7M

Prime Long Island Location, JFK Adjacent

Residents Within 15 mi

Suite D Warehouse 63,437 SF