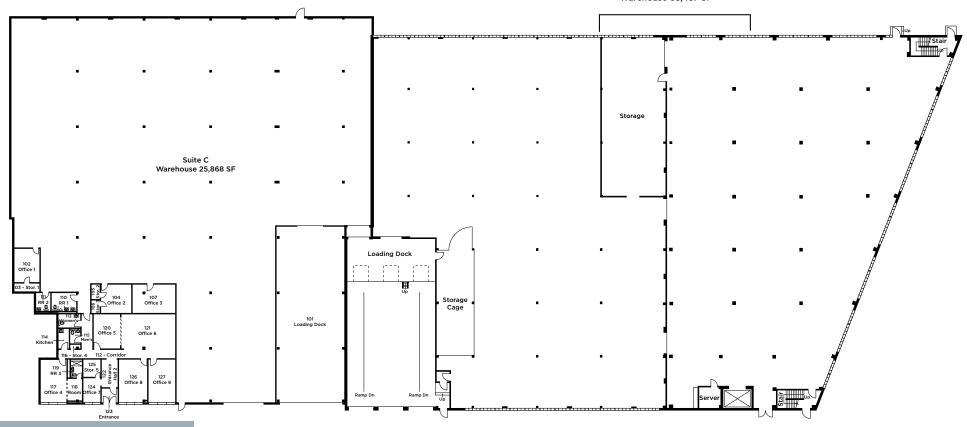

## PROPERTY SPECIFICATIONS

| 95 INIP DRIVE   EXPANDABLE TO 137,390 SF Q2 2026          |                                            |
|-----------------------------------------------------------|--------------------------------------------|
| BUILDING SIZE:                                            | 137,390 SF                                 |
| AVAILABLE SF:                                             | 89,305 SF (Divisible)                      |
| LOADING DOCKS:                                            | 5 Docks                                    |
| DRIVE-IN DOORS:                                           | 1 Drive-in                                 |
| COLUMN SPACING:                                           | 30' x 25'                                  |
| POWER:                                                    | 800 Amps                                   |
| OCCUPANCY DATE:                                           | Immediate                                  |
|                                                           |                                            |
| SUITES CAN BE COMBINED                                    | OR LEASED SEPARATELY                       |
| SUITES CAN BE COMBINED<br>SUITE C:                        | OR LEASED SEPARATELY<br>25,868 SF          |
|                                                           |                                            |
| SUITE C:                                                  | 25,868 SF                                  |
| SUITE C:<br>CEILING HEIGHT:                               | 25,868 SF<br>15'5"                         |
| SUITE C:<br>CEILING HEIGHT:<br>LOADING DOCKS:             | 25,868 SF<br>15'5"<br>2 Docks              |
| SUITE C:<br>CEILING HEIGHT:<br>LOADING DOCKS:<br>SUITE D: | 25,868 SF<br>15'5"<br>2 Docks<br>63,437 SF |

Flexibility and Optionality

**Previously Bonded** Warehouse Facility

Corporate Image Within Planned Industrial Park

Access to 9.7M

Prime Long Island Location, JFK Adjacent

Residents Within 15 mi

Suite D Warehouse 63,437 SF

## FLOOR PLAN