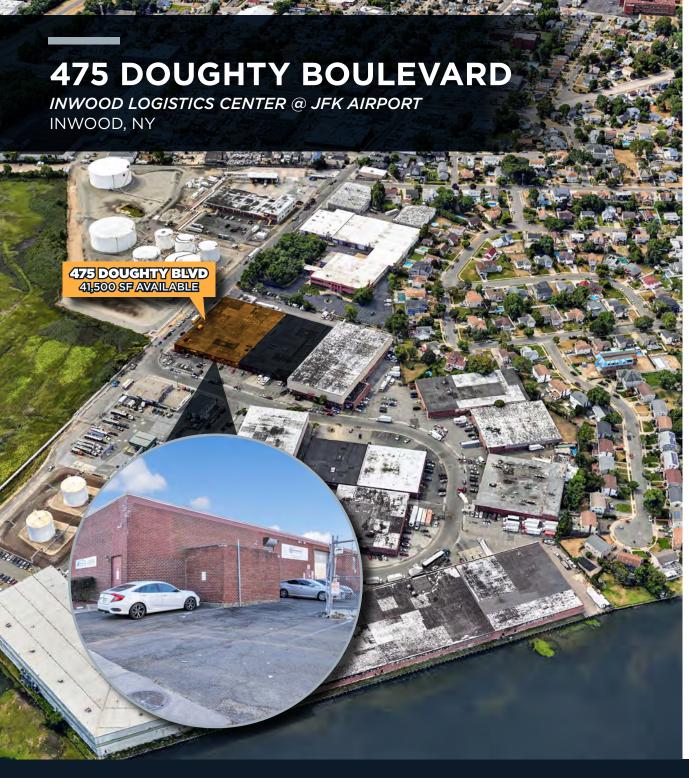

## PROPERTY SPECIFICATIONS

| 475 DOUGHTY BOULEVARD |            |
|-----------------------|------------|
| BUILDING SIZE:        | 78,151 SF  |
| AVAILABLE SF:         | 41,500 SF  |
| OFFICE SF:            | TBD        |
| CEILING HEIGHT:       | 16'        |
| LOADING DOCKS:        | 4 Docks    |
| DRIVE-IN DOORS:       | 1 Drive-in |
| COLUMN SPACING:       | TBD        |
| POWER:                | TBD        |
| OCCUPANCY DATE:       | Immediate  |

Access to 9.7M Residents Within 15 mi

Prime Long Island Location, JFK Adjacent