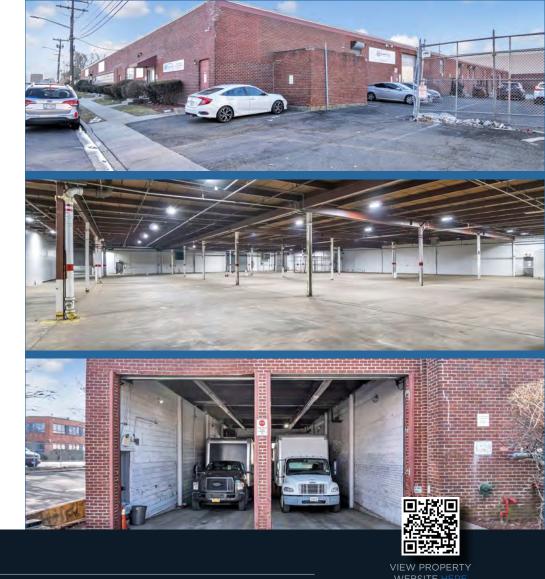

Previously Bonded Warehouse Facility

20 Car Parking Available On-Site

Two (2) Interior Loading Docks

Corporate Image Within Planned Industrial Park

Upgraded Lighting and Interior Paint

10,500 SF Exclusive Paved Land Included