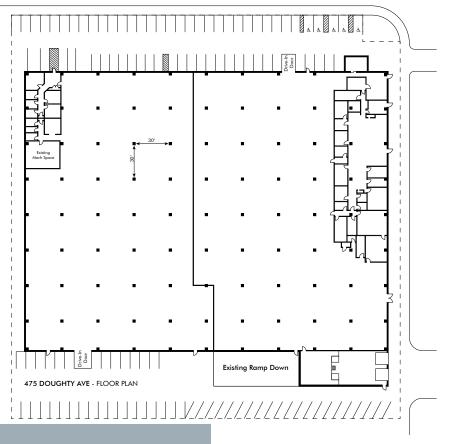

## PROPERTY SPECIFICATIONS

| 475 DOUGHTY BOULEVARD |            |
|-----------------------|------------|
| BUILDING SIZE:        | 78,151 SF  |
| AVAILABLE SF:         | 41,500 SF  |
| OFFICE SF:            | TBD        |
| CEILING HEIGHT:       | 16'        |
| LOADING DOCKS:        | 4 Docks    |
| DRIVE-IN DOORS:       | 1 Drive-in |
| COLUMN SPACING:       | TBD        |
| POWER:                | TBD        |
| OCCUPANCY DATE:       | Immediate  |

Previously Bonded Warehouse Facility

20 Car Parking Available On-Site

Two (2) Interior Loading Docks

Corporate Image Within Planned Industrial Park

Upgraded Lighting and Interior Paint

10,500 SF Exclusive Paved Land Included