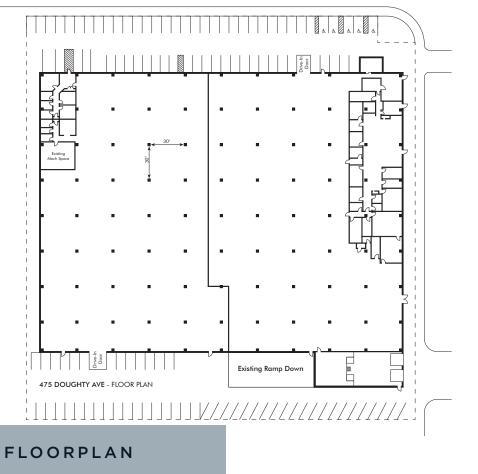

## PROPERTY SPECIFICATIONS

| 475 DOUGHTY BOULEVARD |            |
|-----------------------|------------|
| BUILDING SIZE:        | 78,151 SF  |
| AVAILABLE SF:         | 41,500 SF  |
| OFFICE SF:            | TBD        |
| CEILING HEIGHT:       | 16'        |
| LOADING DOCKS:        | 4 Docks    |
| DRIVE-IN DOOR:        | 1 Drive-in |
| COLUMN SPACING:       | TBD        |
| POWER:                | TBD        |
| OCCUPANCY DATE:       | April 2025 |
|                       |            |

Previously Bonded Warehouse Facility

20 Car Parking Available On-Site

Two (2) Interior Loading Docks

Corporate Image Within Planned Industrial Park

Upgraded Lighting and Interior Paint

10,500 SF **Exclusive Paved** Land Included