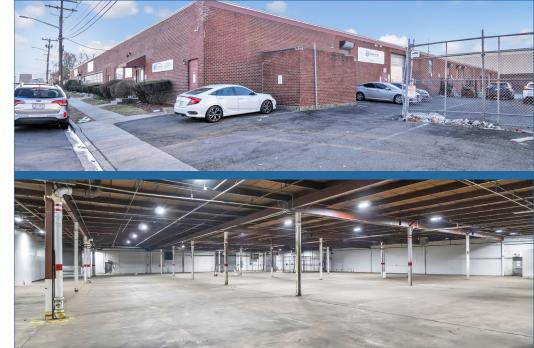

## PROPERTY SPECIFICATIONS

| 475 DOUGHTY BOULEVARD |            |
|-----------------------|------------|
| BUILDING SIZE:        | 78,151 SF  |
| AVAILABLE SF:         | 41,500 SF  |
| OFFICE SF:            | TBD        |
| CEILING HEIGHT:       | 16'        |
| LOADING DOCKS:        | 4 Docks    |
| DRIVE-IN DOOR:        | 1 Drive-in |
| COLUMN SPACING:       | TBD        |
| POWER:                | TBD        |
| OCCUPANCY DATE:       | April 2025 |
|                       |            |

Previously Bonded Warehouse Facility

20 Car Parking Available On-Site

Two (2) Interior Loading Docks

Corporate Image Within Planned Industrial Park

Upgraded Lighting and Interior Paint

10,500 SF **Exclusive Paved** Land Included