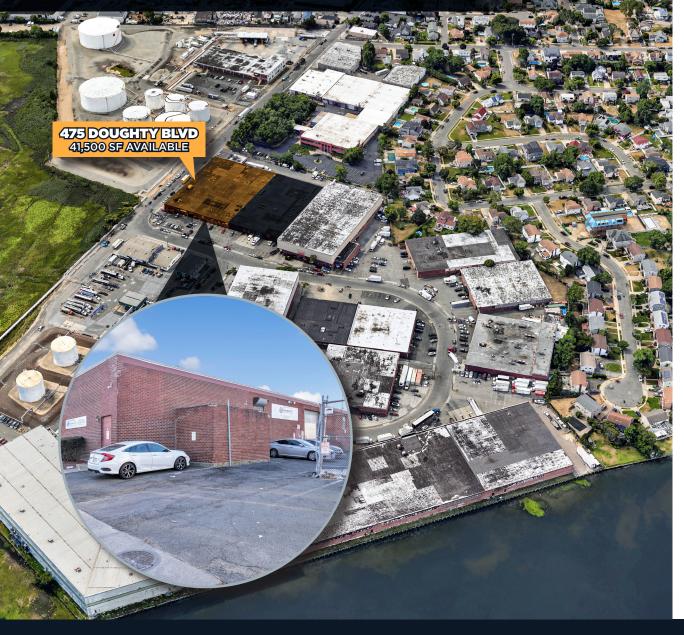

## **475 DOUGHTY BOULEVARD**

INWOOD LOGISTICS CENTER @ JFK AIRPORT INWOOD, NY

## PROPERTY SPECIFICATIONS

| 475 DOUGHTY BOULEVARD |            |
|-----------------------|------------|
| BUILDING SIZE:        | 78,151 SF  |
| AVAILABLE SF:         | 41,500 SF  |
| OFFICE SF:            | TBD        |
| CEILING HEIGHT:       | 16'        |
| LOADING DOCKS:        | 4 Docks    |
| DRIVE-IN DOOR:        | 1 Drive-in |
| COLUMN SPACING:       | TBD        |
| POWER:                | TBD        |
| OCCUPANCY DATE:       | April 2025 |
|                       |            |

Access to 9.7M

Residents Within 15 mi

Prime Long Island Location, JFK Adjacent

FOR MORE INFORMATION, **CONTACT:** 

HELEN M. PAUL +1 212 841 7575 helen.paul@cushwake.com

SONNY SINGH +1 718 275 5478 sonny.singh@cushwake.com RICO T. MURTHA +1 212 390 1368 <u>rico.m</u>urtha@cushwake.com