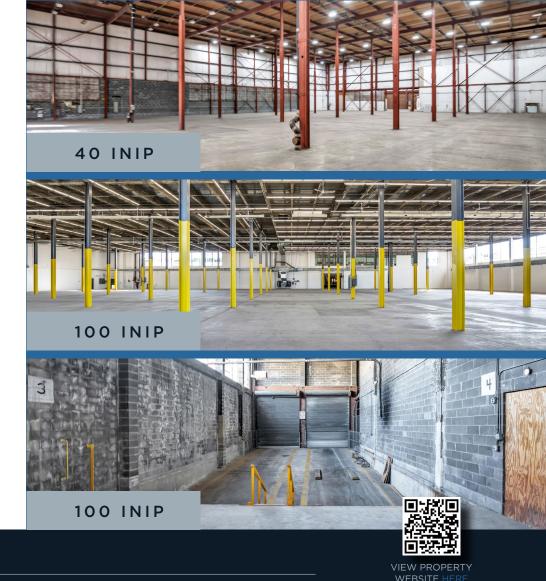

## **PROPERTY SPECIFICATIONS**

| 40-100 INIP DRIVE   |                                          |
|---------------------|------------------------------------------|
| TOTAL AVAILABLE SF: | 84,416 SF                                |
| CEILING HEIGHT:     | 25'5" - 37'                              |
| LOADING DOCKS:      | 7 Docks                                  |
| DRIVE-IN DOORS:     | 2 Drive-ins                              |
| COLUMN SPACING:     | 30' x 30'   30' x 25'                    |
| POWER:              | 600 Amps/ 3 Phase<br>1,600 Amps/ 3 Phase |