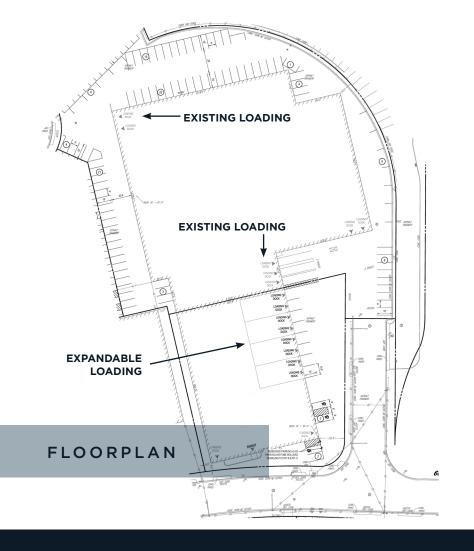

## **PROPERTY SPECIFICATIONS**

| 40-100 INIP DRIVE   |                                          |
|---------------------|------------------------------------------|
| TOTAL AVAILABLE SF: | 84,416 SF                                |
| CEILING HEIGHT:     | 25'5" - 37'                              |
| LOADING DOCKS:      | 7 Docks                                  |
| DRIVE-IN DOORS:     | 2 Drive-ins                              |
| COLUMN SPACING:     | 30' x 30'   30' x 25'                    |
| POWER:              | 600 Amps/ 3 Phase<br>1,600 Amps/ 3 Phase |

Additional 57,033 SF 2<sup>nd</sup> Floor Can Be Made Available

Potential To Install Five (5) Additional Loading Docks

Four (4) Interior Loading Docks

Truck Friendly Design

Upgraded Lighting and Interior Paint