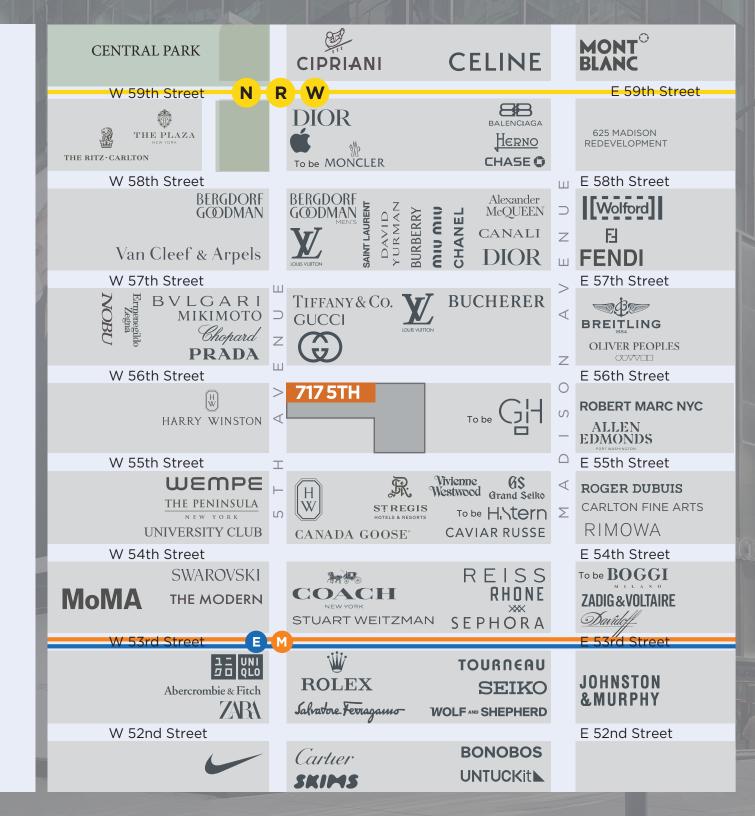

#### NOTABLE CO-TENANTS INCLUDE

Gucci, Prada, Tiffany & Co., Harry Winston, Louis Vuitton, Chopard, Mikimoto, Chanel and Canada Goose