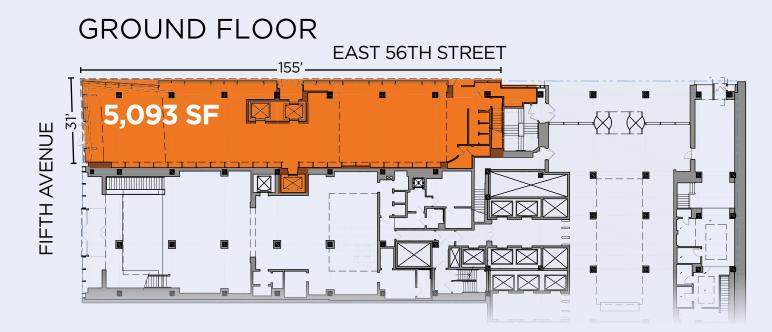

#### SIZE

| GROUND FLOOR | 5,093 SF |
|--------------|----------|
| LOWER LEVEL  | 4,504 SF |
| TOTAL        | 9,597 SF |

**POSSESSION DATE** 11/1/2025

TERM APPROX. 12 MONTHS

#### FRONTAGE

31' on Fifth Avenue 155' on East 56th Street 46' Facade Height