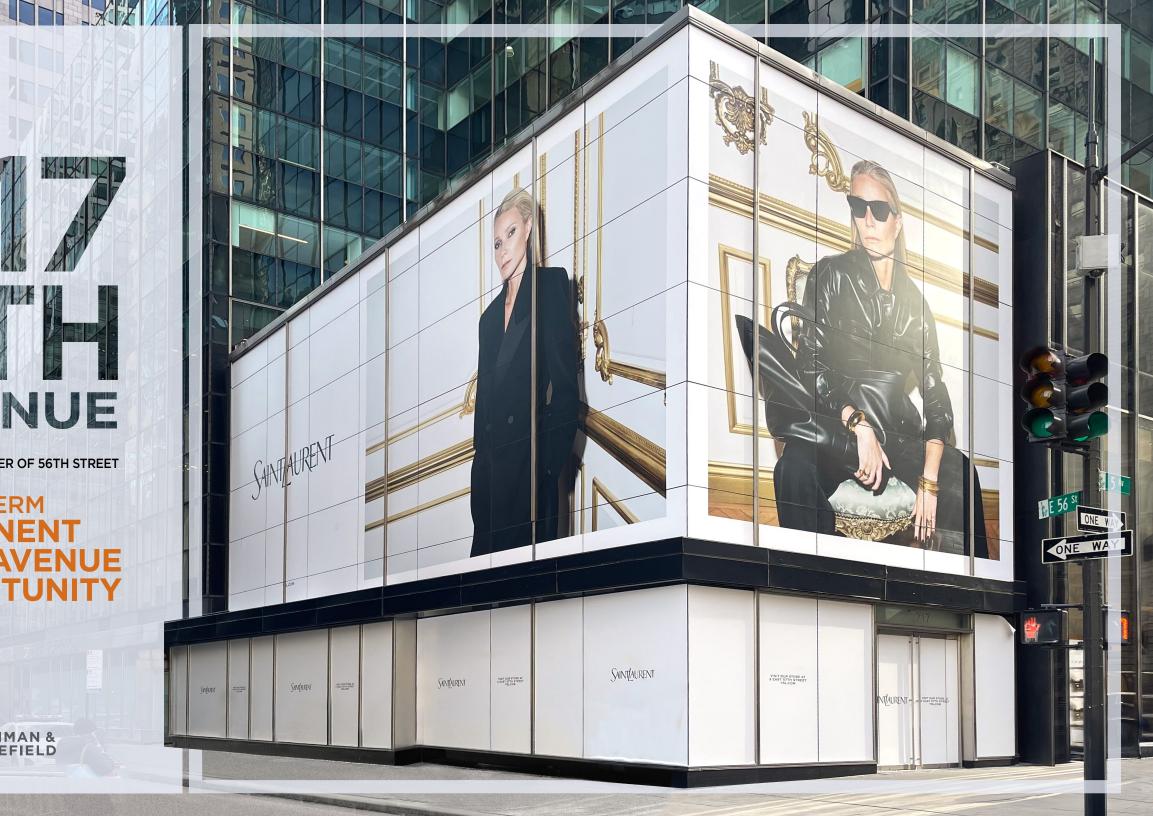

# AVENUE SOUTHEAST CORNER OF 56TH STREET

ALX

### 7175TH AVENUE

#### FRONTAGE

31' on Fifth Avenue 155' on East 56th Street 46' Facade Height

#### NOTES

- Extraordinarily unique Short-Term Opportunity on one of the world's most prominent retail intersections
- Unparalleled branding opportunity with 46' facade and 186' of wraparound frontage
- Move-in ready condition with HVAC, lighting, and elevator in-place
- Upper Floors available (Second and Third Floors, 9,477sf and 25,759sf respectively). Accessible via internal, dedicated elevator.