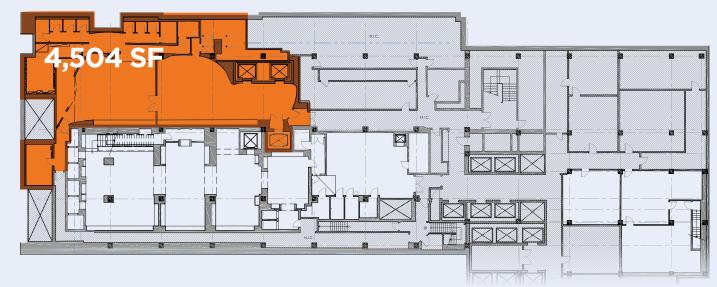

#### SIZE

| GROUND FLOOR | 5,093 SF |
|--------------|----------|
| LOWER LEVEL  | 4,504 SF |
| TOTAL        | 9,597 SF |

**POSSESSION DATE** 11/1/2025

TERM APPROX. 12 MONTHS

#### LOWER LEVEL