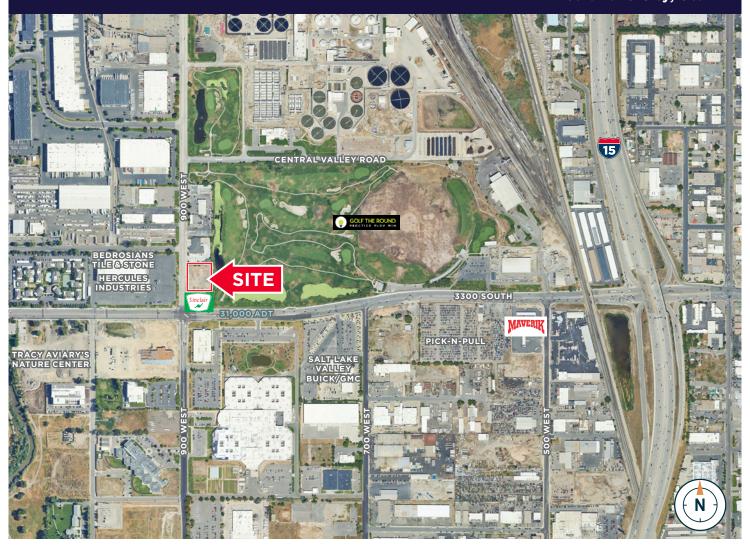

## 3291 South 900 West Salt Lake City, Utah

**GROUND LEASE AVAILABLE** 

#### **Key Features**

- \$5,700/Month, NNN
- Great location just off of signalized intersection of 3300 So. 900 West 3300 South next to Fast Stop/Sinclair C-Store.
- CC Zoning (Commercial Corridor)