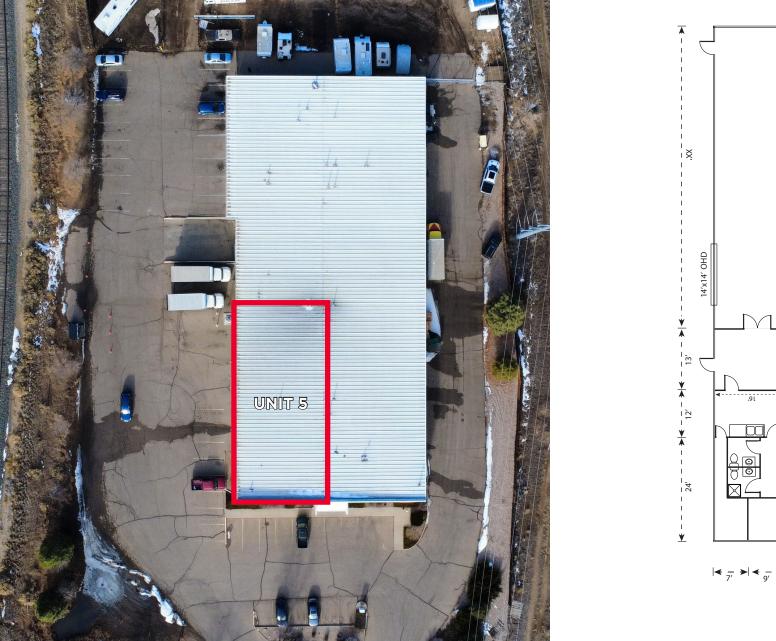

## **ACADEMY CT 5** FORT COLLINS, CO 80524

#### FOR SALE OR LEASE



#### **PROPERTY** PROFILE

ď



2000 YEAR BUILT



**75 X 50** WAREHOUSE DIMENSIONS

FULL H

FULL HVAC OFFICE/SHOWROOM CLIMATE

H-3 ROOM CAN STORE FLAMMABLE LIQUIDS



1 - 14'X14'

OHD

WAREHOUSE CLIMATE







### **PROPERTY** FLOOR PLAN





## **PROPERTY** PHOTOS

















#### 1101 Academy Ct 5

# ACADEMY CT 5 FORT COLLINS, CO 80524

NATE HECKEL Managing Director Direct: +1 970 267 7724 nate.heckel@cushwake.com TYLER MURRAY Senior Director Direct: +1 970 267 7404 tyler.murray@cushwake.com TY MASHEK Senior Associate Direct: +1 303 525 3125 ty.mashek@cushwake.com

#### CUSHMAN & WAKEFIELD

©2025 Cushman & Wakefield. All rights reserved. The information contained in this communication is strictly confidential. This information has been obtained from sources believed to be reliable but has not been verified. NO WARRANTY OR REPRESENTATION, EXPRESS OR IMPLIED, IS MADE AS TO THE CONDITION OF THE PROPERTY (OR PROPERTIES) REFERENCED HEREIN OR AS TO THE ACCURACY OR COMPLETENESS OF THE INFORMATION CONTAINED HEREIN, AND SAME