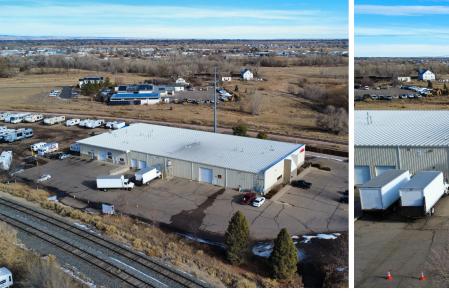

## **ACADEMY CT 5** FORT COLLINS, CO 80524

#### FOR SALE OR LEASE



#### **PROPERTY** PROFILE

ď



2000 YEAR BUILT



**75 X 50** WAREHOUSE DIMENSIONS

FULL H

FULL HVAC OFFICE/SHOWROOM CLIMATE

H-3 ROOM CAN STORE FLAMMABLE LIQUIDS



1 - 14'X14'

OHD

WAREHOUSE CLIMATE







### **PROPERTY** FLOOR PLAN





## **PROPERTY** PHOTOS

















#### 1101 Academy Ct 5

# ACADEMY CT 5 FORT COLLINS, CO 80524

NATE HECKEL Managing Director Direct: +1 970 267 7724 nate.heckel@cushwake.com TYLER MURRAY Senior Director Direct: +1 970 267 7404 tyler.murray@cushwake.com TY MASHEK Senior Associate Direct: +1 303 525 3125 ty.mashek@cushwake.com

#### CUSHMAN & WAKEFIELD

©2025 Cushman & Wakefield. All rights reserved. The information contained in this communication is strictly confidential. This information has been obtained from sources believed to be reliable but has not been verified. NO WARRANTY OR REPRESENTATION, EXPRESS OR IMPLIED, IS MADE AS TO THE CONDITION OF THE PROPERTY (OR PROPERTIES) REFERENCED HEREIN OR AS TO THE ACCURACY OR COMPLETENESS OF THE INFORMATION CONTAINED HEREIN, AND SAME IS SUBMITTED SUBJECT TO ERRO