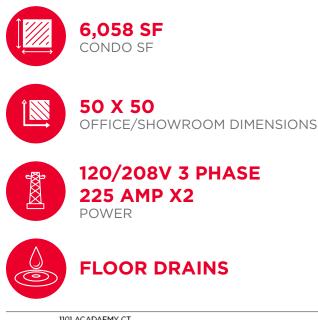

#### **PROPERTY** PROFILE

ď

2000 YEAR BUILT

**75 X 50** WAREHOUSE DIMENSIONS

FULL H

FULL HVAC OFFICE/SHOWROOM CLIMATE

H-3 ROOM CAN STORE FLAMMABLE LIQUIDS

1 - 14'X14'

OHD

WAREHOUSE CLIMATE