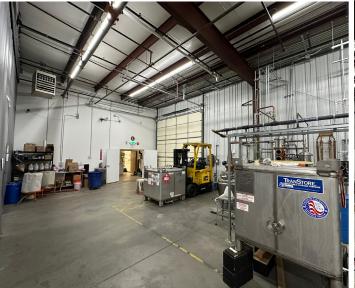

## **ACADEMY CT 5** FORT COLLINS, CO 80524

#### FOR SALE OR LEASE



#### **PROPERTY** PROFILE

ď



2000 YEAR BUILT



**75 X 50** WAREHOUSE DIMENSIONS

FULL H

FULL HVAC OFFICE/SHOWROOM CLIMATE

H-3 ROOM CAN STORE FLAMMABLE LIQUIDS



1 - 14'X14'

OHD

WAREHOUSE CLIMATE







### **PROPERTY** FLOOR PLAN





## **PROPERTY** PHOTOS

















#### 1101 Academy Ct 5

# ACADEMY CT 5 FORT COLLINS, CO 80524

NATE HECKEL Managing Director Direct: +1 970 267 7724 nate.heckel@cushwake.com TYLER MURRAY Senior Director Direct: +1 970 267 7404 tyler.murray@cushwake.com TY MASHEK Senior Associate Direct: +1 303 525 3125 ty.mashek@cushwake.com

#### CUSHMAN & WAKEFIELD

©2025 Cushman & Wakefield. All rights reserved. The information contained in this communication is strictly confidential. This information has been obtained from sources believed to be reliable but has not been verified. NO WARRANTY OR REPRESENTATION, EXPRESS OR IMPLIED, IS MADE AS TO THE CONDITION OF THE PROPERTY (OR PROPERTIES) REFERENCED HEREIN OR AS TO THE ACCURACY OR COMPLETENESS OF THE INFORMATION CONTAINED HEREIN, AND SAME IS SUBMITTED SUBJECT TO ERRORS, OM