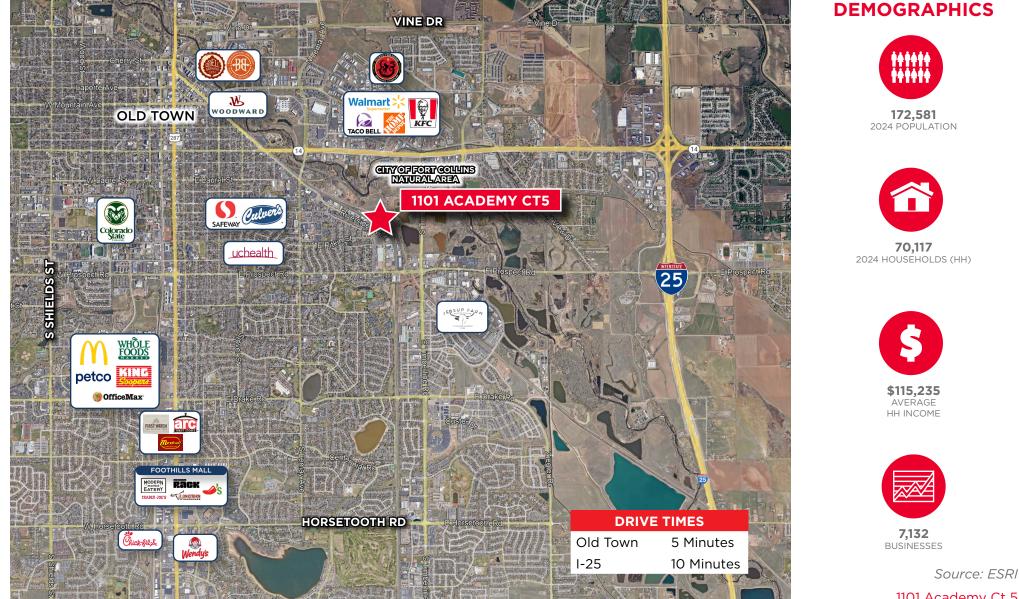

## **ACADEMY CT 5** FORT COLLINS, CO 80524

#### FOR SALE OR LEASE



#### **PROPERTY** PROFILE

ď



2000 YEAR BUILT



**75 X 50** WAREHOUSE DIMENSIONS

FULL H

FULL HVAC OFFICE/SHOWROOM CLIMATE

H-3 ROOM CAN STORE FLAMMABLE LIQUIDS



1 - 14'X14'

OHD

WAREHOUSE CLIMATE







### **PROPERTY** FLOOR PLAN





## **PROPERTY** PHOTOS

















#### 1101 Academy Ct 5

# ACADEMY CT 5 FORT COLLINS, CO 80524

NATE HECKEL Managing Director Direct: +1 970 267 7724 nate.heckel@cushwake.com TYLER MURRAY Senior Director Direct: +1 970 267 7404 tyler.murray@cushwake.com TY MASHEK Senior Associate Direct: +1 303 525 3125 ty.mashek@cushwake.com

#### CUSHMAN & WAKEFIELD

©2025 Cushman & Wakefield. All rights reserved. The information contained in this communication is strictly confidential. This information has been obtained from sources believed to be reliable but has not been verified. NO WARRANTY OR REPRESENTATION, EXPRESS OR IMPLIED, IS MADE AS TO THE CONDITION OF THE PROPERTY (OR PROPERTIES) REFERENCED HEREIN OR AS TO THE ACCURACY OR COMPLETENESS OF THE INFORMATION CONTAINED HEREIN, AND SAME IS SUBMITTED SUBJECT TO ERRORS, OMISSIONS,