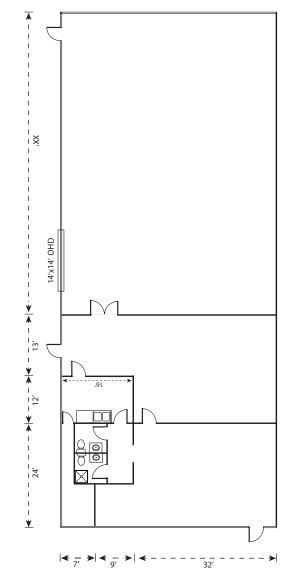

## **ACADEMY CT 5** FORT COLLINS, CO 80524

#### FOR SALE OR LEASE



#### **PROPERTY** PROFILE

ď



2000 YEAR BUILT



**75 X 50** WAREHOUSE DIMENSIONS

FULL H

FULL HVAC OFFICE/SHOWROOM CLIMATE

H-3 ROOM CAN STORE FLAMMABLE LIQUIDS



1 - 14'X14'

OHD

WAREHOUSE CLIMATE







### **PROPERTY** FLOOR PLAN





## **PROPERTY** PHOTOS

















#### 1101 Academy Ct 5

# ACADEMY CT 5 FORT COLLINS, CO 80524

NATE HECKEL Managing Director Direct: +1 970 267 7724 nate.heckel@cushwake.com TYLER MURRAY Senior Director Direct: +1 970 267 7404 tyler.murray@cushwake.com TY MASHEK Senior Associate Direct: +1 303 525 3125 ty.mashek@cushwake.com

#### CUSHMAN & WAKEFIELD

©2025 Cushman & Wakefield. All rights reserved. The information contained in this communication is strictly confidential. This information has been obtained from sources believed to be reliable but has not been verified. NO WARRANTY OR REPRESENTATION, EXPRESS OR IMPLIED, IS MADE AS TO THE CONDITION OF THE PROPERTY (OR PROPERTIES) REFERENCED HEREIN OR AS TO THE ACCURACY OR COMPLETENESS OF THE INFORMATION CONTAINED HEREIN, AND SAME IS