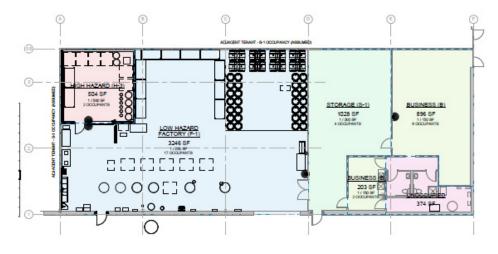

## **ACADEMY CT 5** FORT COLLINS, CO 80524

#### FOR SALE OR LEASE



#### **PROPERTY** PROFILE

ď



2000 YEAR BUILT



**75 X 50** WAREHOUSE DIMENSIONS

FULL H

FULL HVAC OFFICE/SHOWROOM CLIMATE

H-3 ROOM CAN STORE FLAMMABLE LIQUIDS



1 - 14'X14'

OHD

WAREHOUSE CLIMATE







### **PROPERTY** FLOOR PLAN





## **PROPERTY** PHOTOS

















#### 1101 Academy Ct 5

# ACADEMY CT 5 FORT COLLINS, CO 80524

NATE HECKEL Managing Director Direct: +1 970 267 7724 nate.heckel@cushwake.com TYLER MURRAY Senior Director Direct: +1 970 267 7404 tyler.murray@cushwake.com TY MASHEK Senior Associate Direct: +1 303 525 3125 ty.mashek@cushwake.com

#### CUSHMAN & WAKEFIELD

©2025 Cushman & Wakefield. All rights reserved. The information contained in this communication is strictly confidential. This information has been obtained from sources believed to be reliable but has not been verified. NO WARRANTY OR REPRESENTATION, EXPRESS OR IMPLIED, IS MADE AS TO THE CONDITION OF THE PROPERTY (OR PROPERTIES) REFERENCED HEREIN OR AS TO THE ACCURACY OR COMPLETENESS OF THE INFORMAT