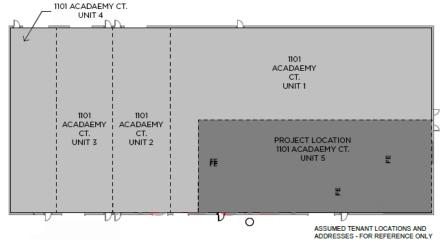

## **ACADEMY CT 5** FORT COLLINS, CO 80524

#### FOR SALE OR LEASE



#### **PROPERTY** PROFILE

ď



2000 YEAR BUILT



**75 X 50** WAREHOUSE DIMENSIONS

FULL H

FULL HVAC OFFICE/SHOWROOM CLIMATE

H-3 ROOM CAN STORE FLAMMABLE LIQUIDS



1 - 14'X14'

OHD

WAREHOUSE CLIMATE







### **PROPERTY** FLOOR PLAN





## **PROPERTY** PHOTOS

















#### 1101 Academy Ct 5

# ACADEMY CT 5 FORT COLLINS, CO 80524

NATE HECKEL Managing Director Direct: +1 970 267 7724 nate.heckel@cushwake.com TYLER MURRAY Senior Director Direct: +1 970 267 7404 tyler.murray@cushwake.com TY MASHEK Senior Associate Direct: +1 303 525 3125 ty.mashek@cushwake.com

#### CUSHMAN & WAKEFIELD

©2025 Cushman & Wakefield. All rights reserved. The information contained in this communication is strictly confidential. This information has been obtained from sources believed to be reliable but has not been verified. NO WARRANTY OR REPRESENTATION, EXPRESS OR IMPLIED, IS MADE AS TO THE CONDITION OF THE PROPERTY (OR PROPERTIES) REFERENCED HEREIN OR AS TO THE ACCURACY OR COMPLETENESS OF THE INFORM