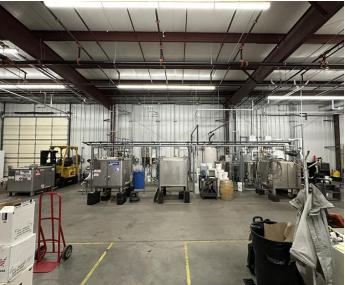

## **ACADEMY CT 5** FORT COLLINS, CO 80524

#### FOR SALE OR LEASE



#### **PROPERTY** PROFILE

ď



2000 YEAR BUILT



**75 X 50** WAREHOUSE DIMENSIONS

FULL H

FULL HVAC OFFICE/SHOWROOM CLIMATE

H-3 ROOM CAN STORE FLAMMABLE LIQUIDS



1 - 14'X14'

OHD

WAREHOUSE CLIMATE







### **PROPERTY** FLOOR PLAN





## **PROPERTY** PHOTOS

















#### 1101 Academy Ct 5

# ACADEMY CT 5 FORT COLLINS, CO 80524

NATE HECKEL Managing Director Direct: +1 970 267 7724 nate.heckel@cushwake.com TYLER MURRAY Senior Director Direct: +1 970 267 7404 tyler.murray@cushwake.com TY MASHEK Senior Associate Direct: +1 303 525 3125 ty.mashek@cushwake.com

#### CUSHMAN & WAKEFIELD

©2025 Cushman & Wakefield. All rights reserved. The information contained in this communication is strictly confidential. This information has been obtained from sources believed to be reliable but has not been verified. NO WARRANTY OR REPRESENTATION, EXPRESS OR IMPLIED, IS MADE AS TO THE CONDITION OF THE PROPERTY (OR PROPERTIES) REFERENCED HEREIN OR AS TO THE ACCURACY OR COMPLETENESS OF THE INFORMATION CONTAINED HEREIN, AND SAME IS SUBMITTED SUBJECT TO ERRORS, OMIS