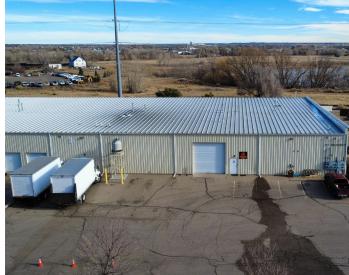

## **ACADEMY CT 5** FORT COLLINS, CO 80524

#### FOR SALE OR LEASE



#### **PROPERTY** PROFILE

ď



2000 YEAR BUILT



**75 X 50** WAREHOUSE DIMENSIONS

FULL H

FULL HVAC OFFICE/SHOWROOM CLIMATE

H-3 ROOM CAN STORE FLAMMABLE LIQUIDS



1 - 14'X14'

OHD

WAREHOUSE CLIMATE







### **PROPERTY** FLOOR PLAN





## **PROPERTY** PHOTOS

















#### 1101 Academy Ct 5

# ACADEMY CT 5 FORT COLLINS, CO 80524

NATE HECKEL Managing Director Direct: +1 970 267 7724 nate.heckel@cushwake.com TYLER MURRAY Senior Director Direct: +1 970 267 7404 tyler.murray@cushwake.com TY MASHEK Senior Associate Direct: +1 303 525 3125 ty.mashek@cushwake.com

#### CUSHMAN & WAKEFIELD

©2025 Cushman & Wakefield. All rights reserved. The information contained in this communication is strictly confidential. This information has been obtained from sources believed to be reliable but has not been verified. NO WARRANTY OR REPRESENTATION, EXPRESS OR IMPLIED, IS MADE AS TO THE CONDITION OF THE PROPERTY (OR PROPERTIES) REFERENCED HEREIN OR AS TO THE ACCURACY OR COMPLETENESS OF THE INFORMATION CONTAINED HEREIN, AND SAME IS SUBMITTED SUBJECT TO ERRORS