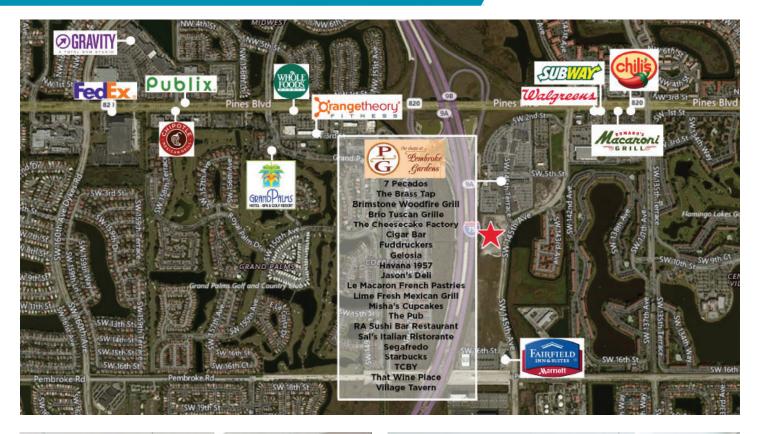

## **Property Highlights**

- 143,535-square foot, four-story Class A office building
- Modern, upscale lobby and common areas
- LEED Silver Certified
- Superior access to I-75 via Pines Boulevard and Miramar Parkway
- Adjacent to the Shops at Pembroke Gardens a ±400,000 SF outdoor lifestyle center
- Restaurants, shops and service providers within one mile