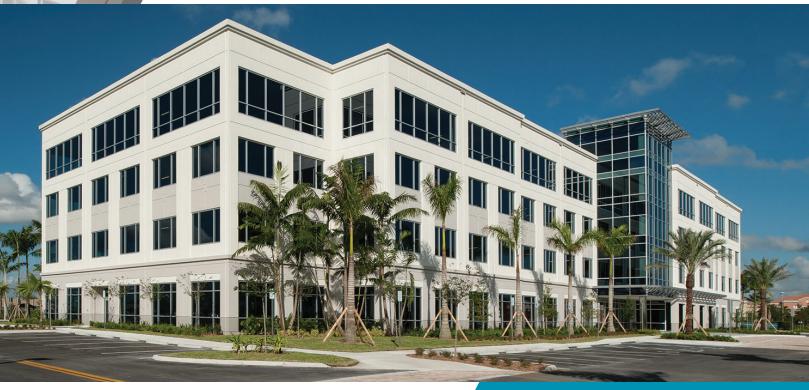

# Pembroke Pointe 880 880 SW 145th Avenue | Pembroke Pines, FL

## **Property Highlights**

- 143,535-square foot, four-story Class A office building
- Modern, upscale lobby and common areas
- LEED Silver Certified
- Superior access to I-75 via Pines Boulevard and Miramar Parkway
- Adjacent to the Shops at Pembroke Gardens a ±400,000 SF outdoor lifestyle center
- Restaurants, shops and service providers within one mile