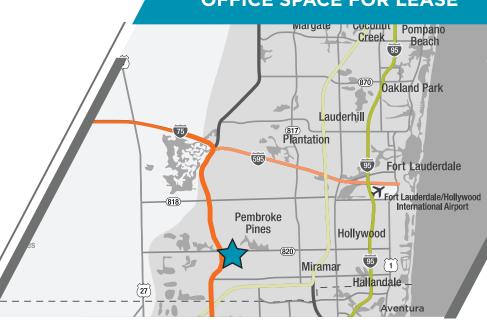

## **Property Highlights**

- 143,535-square foot, four-story Class A office building
- Modern, upscale lobby and common areas
- LEED Silver Certified
- Superior access to I-75 via Pines Boulevard and Miramar Parkway
- Adjacent to the Shops at Pembroke Gardens a ±400,000 SF outdoor lifestyle center
- Restaurants, shops and service providers within one mile