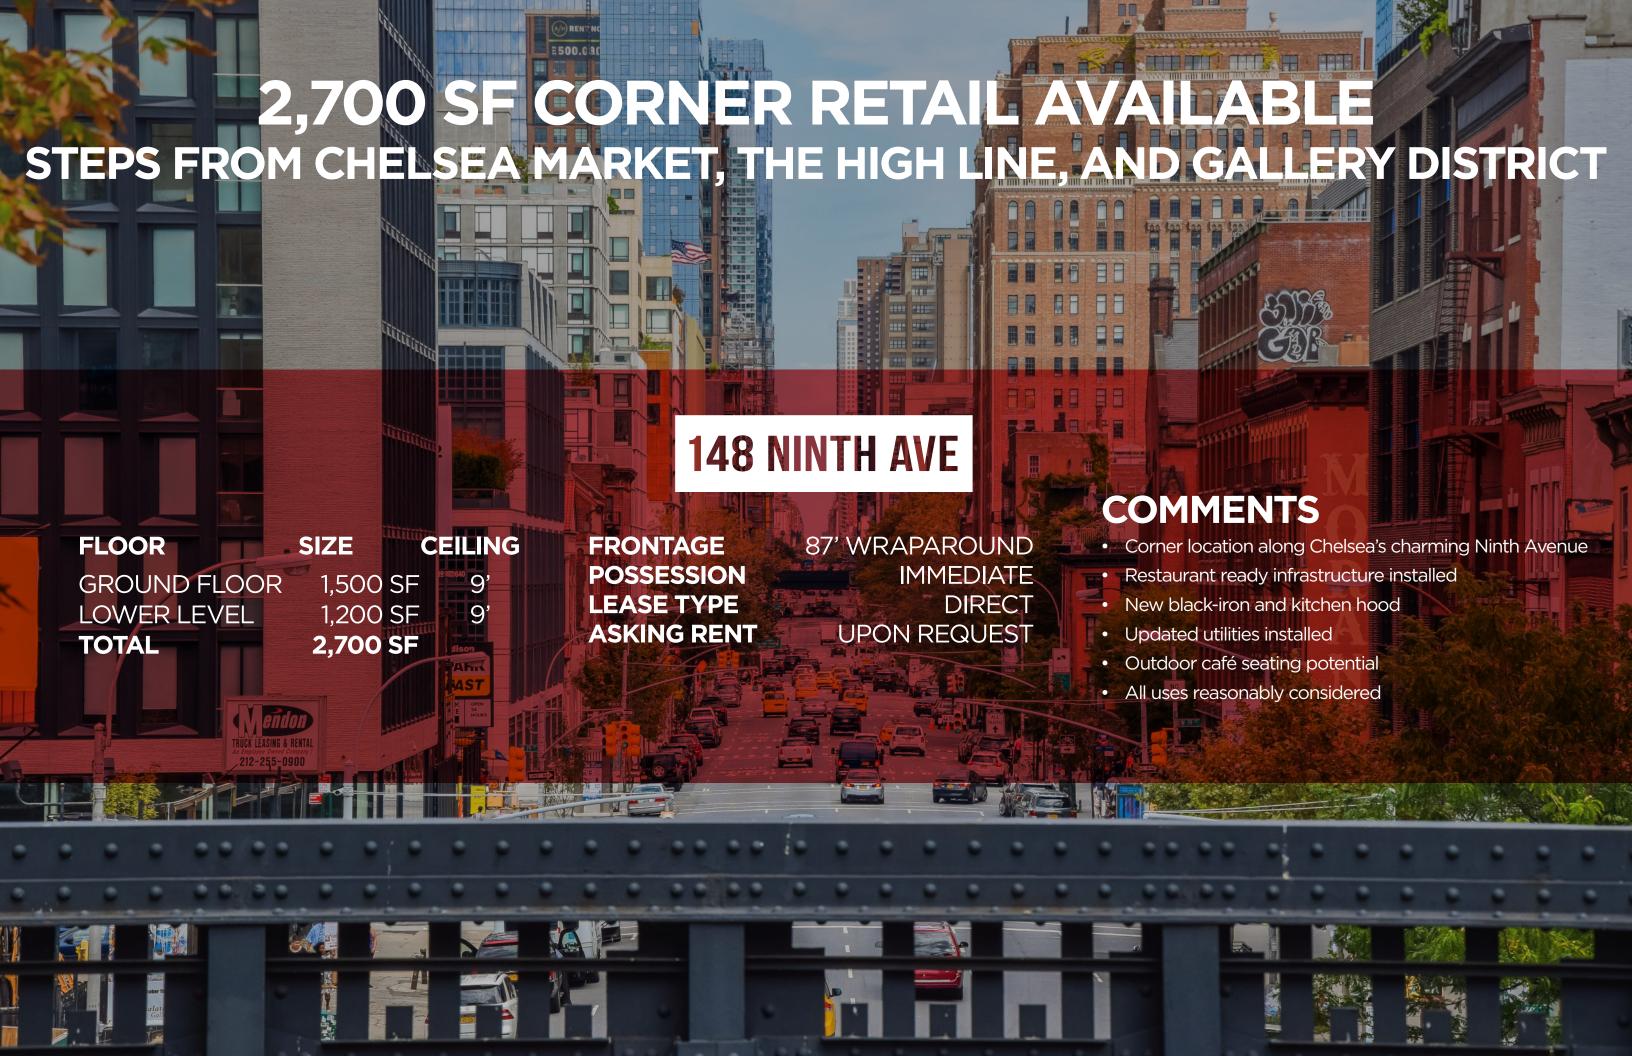

## 148 NINTH AVE

2,700 SF AVAILABLE
CORNER CHELSEA RETAIL SPACE WITH
MAXIMUM EXPOSURE

**EXCLUSIVE LEASING AGENT:** 