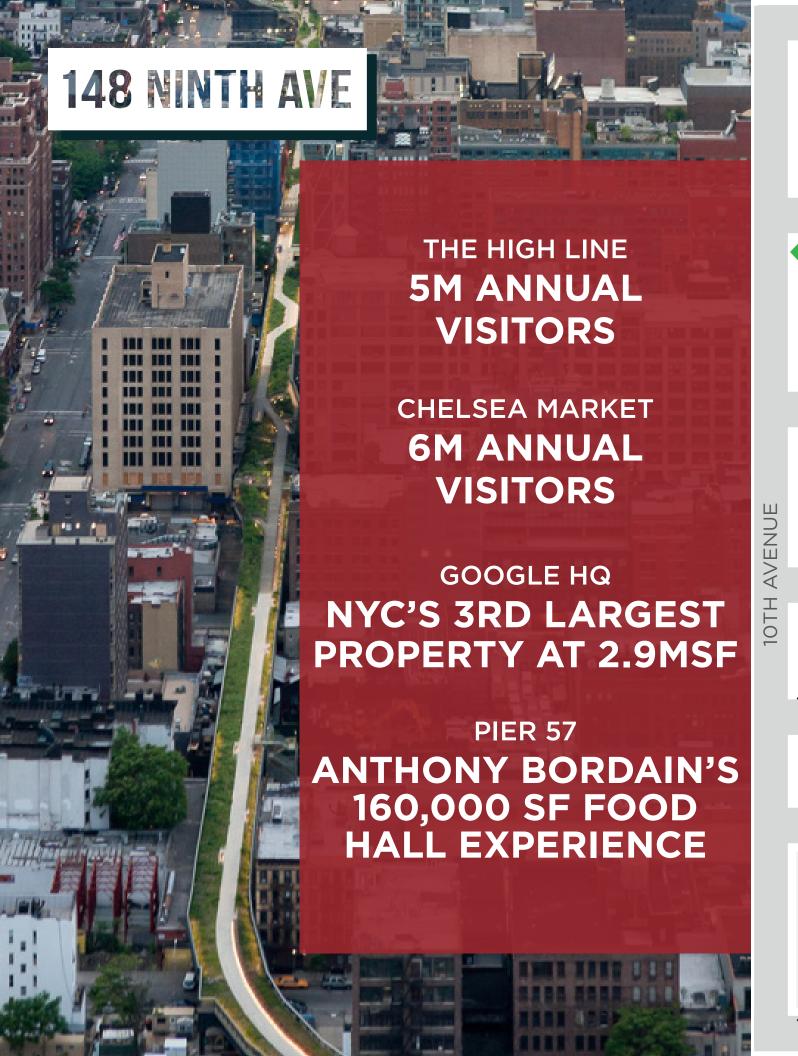

## 148 NINTH AVE

2,700 SF AVAILABLE
CORNER CHELSEA RETAIL SPACE WITH
MAXIMUM EXPOSURE

**EXCLUSIVE LEASING AGENT:** 

## 148 NINTH AVE

## CHELSEA IS THE HEART OF NEW YORK'S ART SCENE AND HOME TO MANY UNIQUE TOURIST ATTRACTIONS

**CLEANERS** 

WINE ON WINE

**MY LITTLE SUNSHINE** 

LA BERGAMOTE

WEST 20TH STREET

**GELATO GUSTO** 

**WEST 21ST STREET** 

BLOSSOM BAKERY NEST INTERIORS

**DOWNTOWN DOGHOUSE** 

**PARKE & RONER** 

**BARKING ZOO** 

**DIL E PUNJAB** 

THE HIGH LINE ENTRANCE

**BOCCA DI BACCO** 

F. ROZZO & SONS INC.

MULEH ROYAL PHARMACY COSTCUT QUALITY GEORGE BAKER PICTURE FRAMES PASSAGEWAY BOOKS

148 NINTH AVENUE

WEST 19TH STREET

GOTHMA PIZZA
MAISON 140
SALINAS
T-LOUNGE
MATTESE
STONE STREET COFFEE / BATH TUB GIN

**WEST 18TH STREET** 

WELLS FARGO STELLAS PIZZA SUGARED + BRONZED ALASKA FOOD MARKET

**WEST 17TH STREET** 

MARITIME HOTLE
MARIO BATALI
TAO DOWNTOWN

WEST 16TH STREET

CHELSEA MARKET

**CHELSEA PIERS** 

PIER 57 BLACK SEED BAGELS
ANTROPOLOGIE

BUDDAKAN MIZNON

**FRIEDMANS** 

LOS TACOS NO. 1

**LOBSTER PLACE** 

GOOGLE

**STARBUCKS** 

**WEST 15TH STREET** 

A C E