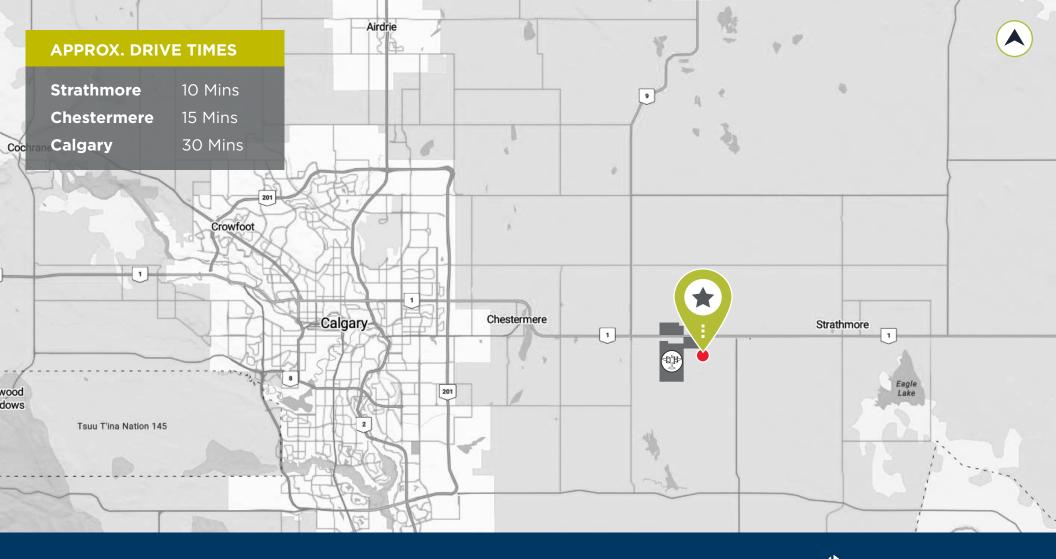

### **HIGHLIGHTS**

- Located in Wheatland County's West Highway 1 ASP and directly adjacent to De Havilland Field's Cell 2 Development
- Wetland assessment and other reports have been completed for the lands
- Lands are 800m south of the TC-1 (Trans Canada Highway)
- Industrial zoned and allows for a wide variety of uses
- Low property tax and no business taxes
- Proximity to future CP and existing CN intermodals