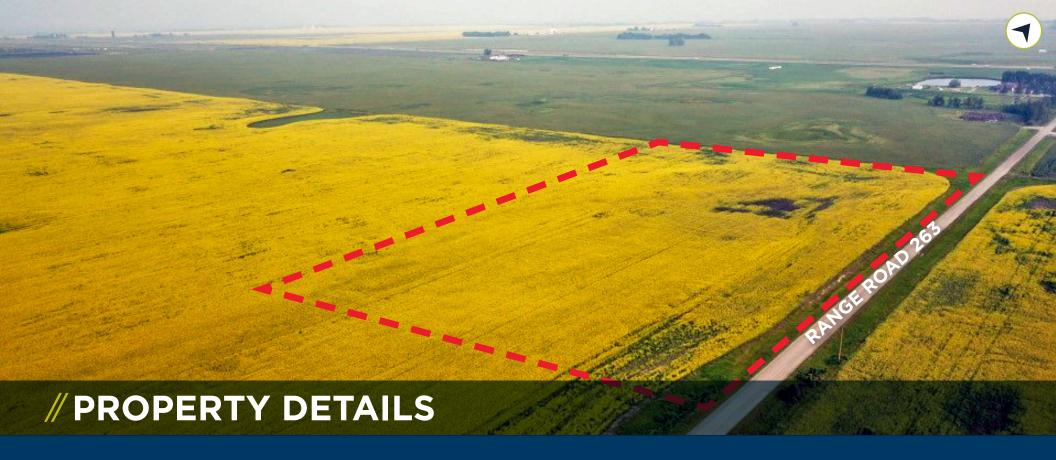

# 10 ACRES

**Industrial Land in Wheatland County** 

### **HIGHLIGHTS**

- Located in Wheatland County's West Highway 1 ASP and directly adjacent to De Havilland Field's Cell 2 Development
- Wetland assessment and other reports have been completed for the lands
- Lands are 800m south of the TC-1 (Trans Canada Highway)
- Industrial zoned and allows for a wide variety of uses
- Low property tax and no business taxes
- Proximity to future CP and existing CN intermodals