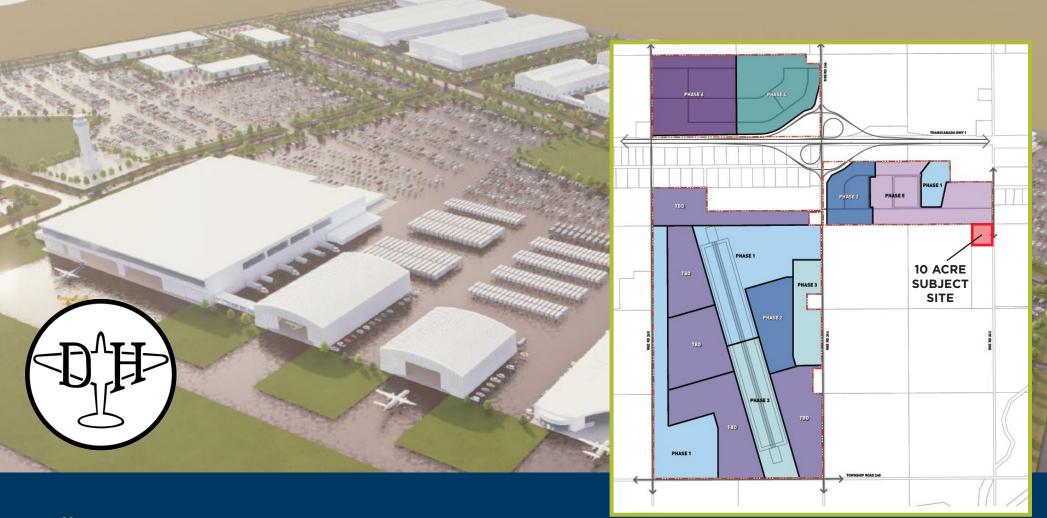

# // DE HAVILLAND FIELD

The subject property is located directly adjacent to the future home of the De Havilland Field in Wheatland County.

The new aircraft manufacturing facility will consist of: a new, state-of-the-art aircraft assembly facility, runway, parts manufacturing and distribution centres and maintenance repair and overhaul centre.

Additionally, the De Havilland Field will provide educational space for training the workforce as well as general office buildings and a De Havilland Canada aircraft museum.