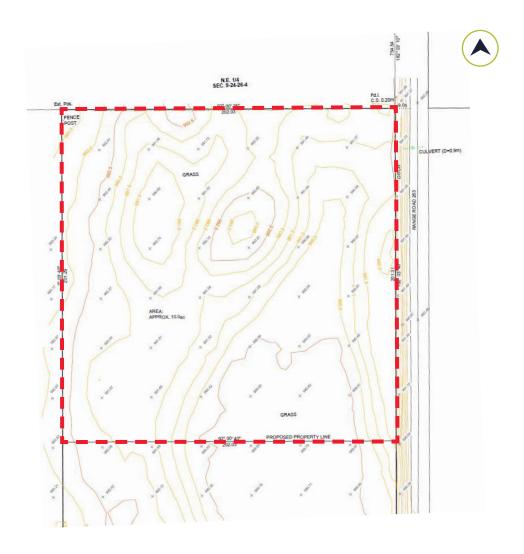

### **LEGAL DESCRIPTION**

Meridian 4, Range 26, Township 24, Section 9 (the east halves of legal subdivisions 1 & 8 in the SE quarter)

### SITE SIZE

10 Acres (to be subdivided)

## **// SITE PLAN**

\*Not to scale, not exactly as shown.