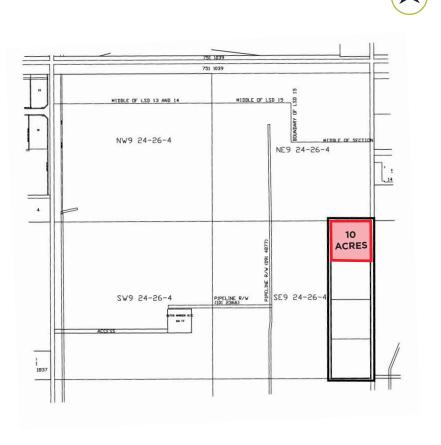

### **LEGAL DESCRIPTION**

Meridian 4, Range 26, Township 24, Section 9 (the east halves of legal subdivisions 1 & 8 in the SE quarter)

### SITE SIZE

10 Acres (to be subdivided)

## **// SITE PLAN**

\*Not to scale, not exactly as shown.