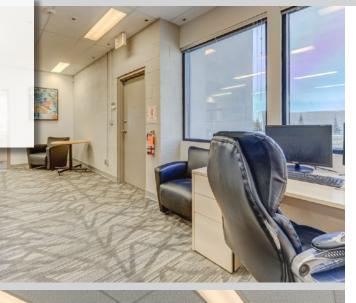

### **Property Details**

| Building Size   | 5,280 sf                                                 |
|-----------------|----------------------------------------------------------|
| Available Unit  | Suite 200: 2,518 sf                                      |
| Lease Rate      | Market Lease Rates                                       |
| Operating Costs | \$13.79 psf (est. 2025)<br>in-suite janitorial is not ir |
| Zoning          | I-G                                                      |
| Parking         | Seven surface parking st<br>available, free of charge    |
| Occupancy       | Immediately                                              |