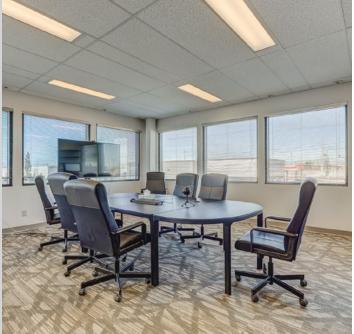

### **Property Details**

| Building Size   | 5,280 sf                                                 |
|-----------------|----------------------------------------------------------|
| Available Unit  | Suite 200: 2,518 sf                                      |
| Lease Rate      | Market Lease Rates                                       |
| Operating Costs | \$13.79 psf (est. 2025)<br>in-suite janitorial is not ir |
| Zoning          | I-G                                                      |
| Parking         | Seven surface parking st<br>available, free of charge    |
| Occupancy       | Immediately                                              |