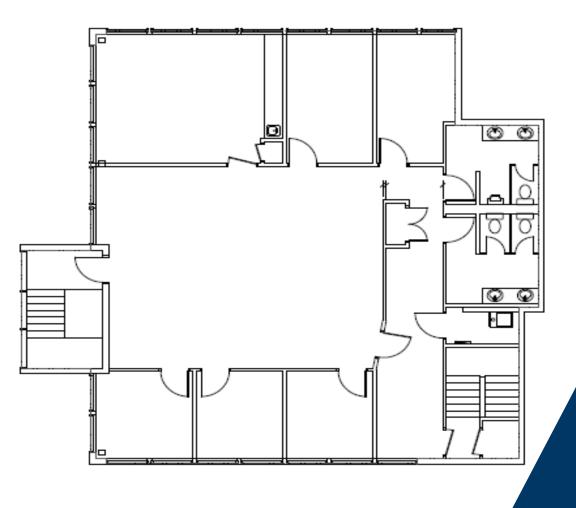

sy access to Deerfoot Trail, via Barlow Trail
- Ample surface parking available
- Tenant podium signage available







### **Property Details**

| Building Size   | 5,280 sf                                                 |
|-----------------|----------------------------------------------------------|
| Available Unit  | Suite 200: 2,518 sf                                      |
| Lease Rate      | Market Lease Rates                                       |
| Operating Costs | \$13.79 psf (est. 2025)<br>in-suite janitorial is not ir |
| Zoning          | I-G                                                      |
| Parking         | Seven surface parking st<br>available, free of charge    |
| Occupancy       | Immediately                                              |

### **Floor Plan**







ncluded

talls



#### CONTACT

CUSHMAN & WAKEFIELD ULC 250 6 Avenue SW, Suite 2400 Calgary, AB T2P 3H7 | Canada cushmanwakefield.com

#### DAVID LEES

Executive Vice President Office Leasing & Sales D: +1 403 261 1102 M: +1 403 869 5025 david.lees@cushwake.com

#### ADAM RAMSAY

Executive Vice President Office Leasing & Sales D: +1 403 261 1103 M: +1 403 660 6390 adam.ramsay@cushwake.com



CUSHMAN & WAKEFIELD

#### TRENT PETERSON

Vice President Office Leasing & Sales D: +1 403 261 1101 M: +1 403 771 5969 trent.peterson@cushwake.com

©2025 Cushman & Wakefield. All rights reserved. The information contained in this communication is strictly confidential. This information has been obtained from sources believed to be reliable but has not been verified. NO WARRANTY OR REPRESENTATION,