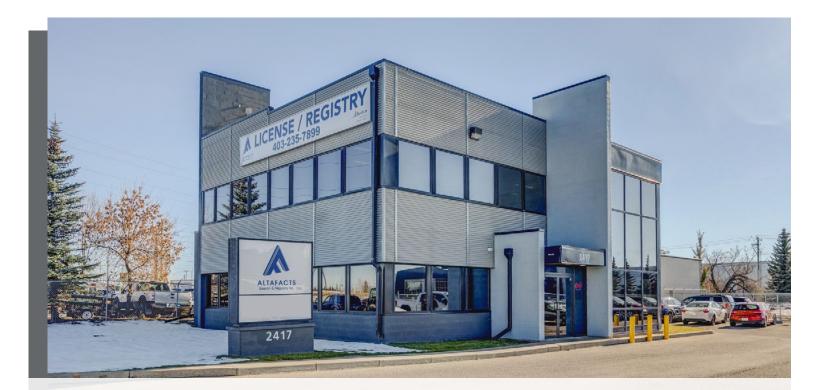

## FOR LEASE 2417 51 AVENUE SE 2,518 SF OF OFFICE SPACE

# FOR LEASE \_\_\_\_\_\_ **2417 51 AVENUE SE**

### **Property Highlights**

- Second floor office space in the Valleyfield Industrial Park
- Located by Barlow Trail & 50 Ave SE, via 23 Street SE
- Easy access to Deerfoot Trail, via Barlow Trail
- Ample surface parking available
- Tenant podium signage available