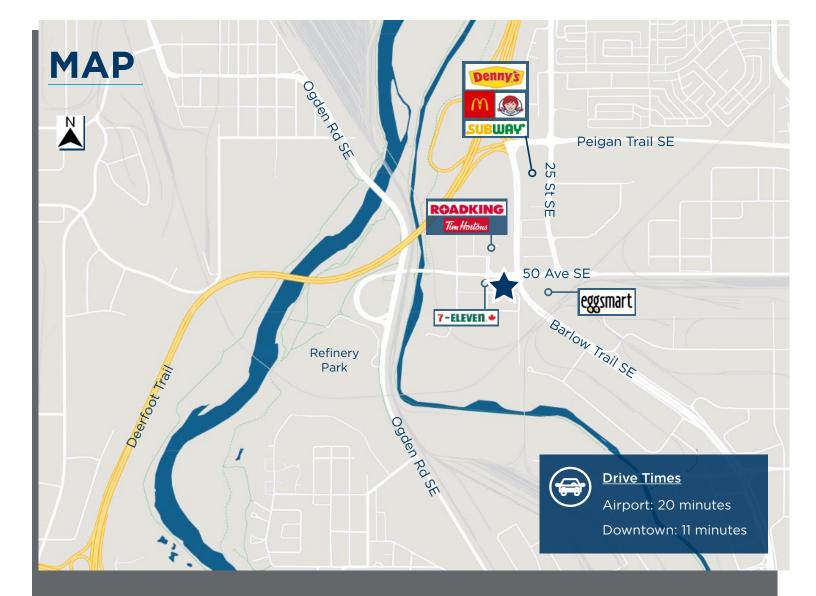

### **Property Highlights**

- Second floor office space in the Valleyfield Industrial Park
- Located by Barlow Trail & 50 Ave SE, via 23 Street SE
- Easy access to Deerfoot Trail, via Barlow Trail
- Ample surface parking available
- Tenant podium signage available