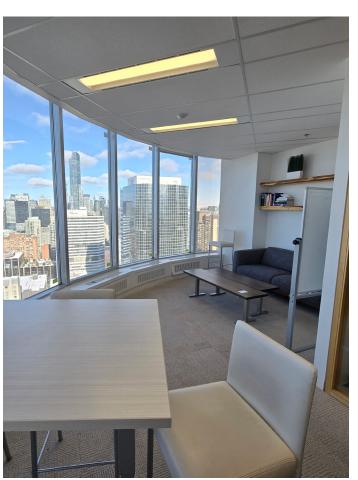

## HIGHLIGHTS

Model suite quality turnkey furnished space

Bright corner unit with West, North and North/East exposure

Reception, boardroom, 5 external offices / meeting rooms, large kitchen / lounge, 65 workstations, storage and LAN room

Polished concrete floors with new ceiling and LED lighting