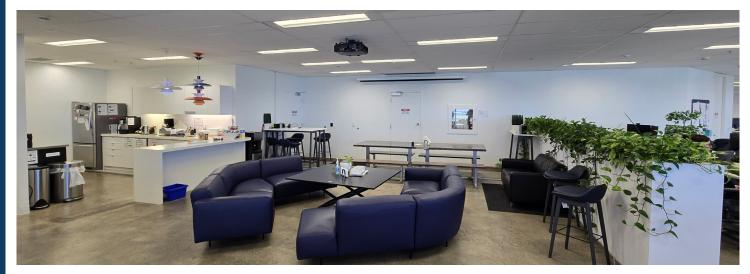

## HIGHLIGHTS

Model suite quality turnkey furnished space

Bright corner unit with West, North and North/East exposure

Reception, boardroom, 5 external offices / meeting rooms, large kitchen / lounge, 65 workstations, storage and LAN room

Polished concrete floors with new ceiling and LED lighting