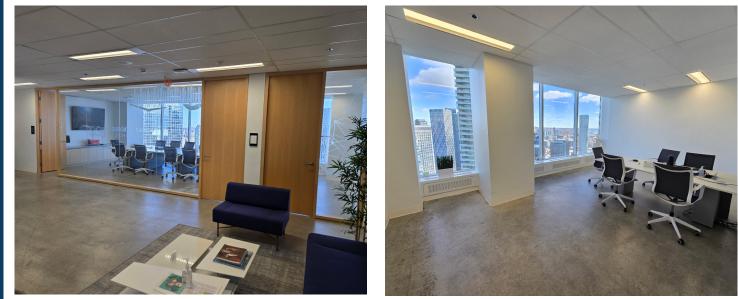

## HIGHLIGHTS

Model suite quality turnkey furnished space

Bright corner unit with West, North and North/East exposure

Reception, boardroom, 5 external offices / meeting rooms, large kitchen / lounge, 65 workstations, storage and LAN room

Polished concrete floors with new ceiling and LED lighting