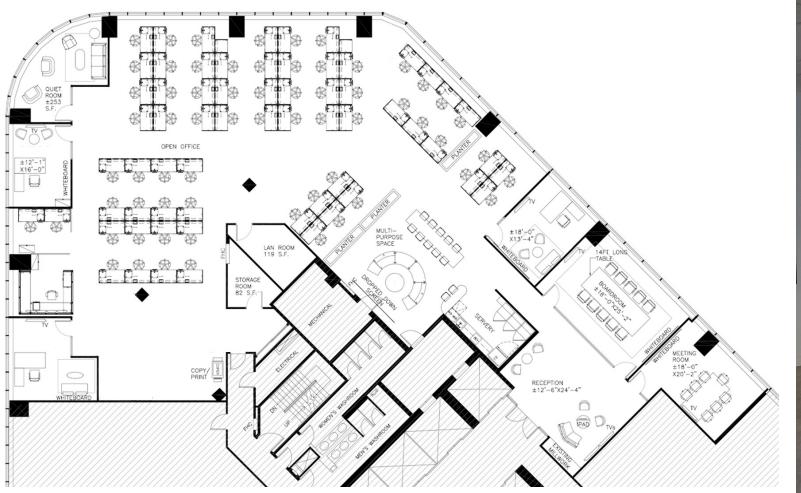

### DETAILS

| Available Space: | 35 <sup>th</sup> Floor - 8,690 SF     |
|------------------|---------------------------------------|
| Net Rent:        | Please call listing agents to discuss |
| Additional Rent: | \$27.05 PSF (2025 Estimate)           |
| Occupancy:       | Immediate                             |
| Term:            | December 31, 2026                     |

## HIGHLIGHTS

Model suite quality turnkey furnished space

Bright corner unit with West, North and North/East exposure

Reception, boardroom, 5 external offices / meeting rooms, large kitchen / lounge, 65 workstations, storage and LAN room

Polished concrete floors with new ceiling and LED lighting