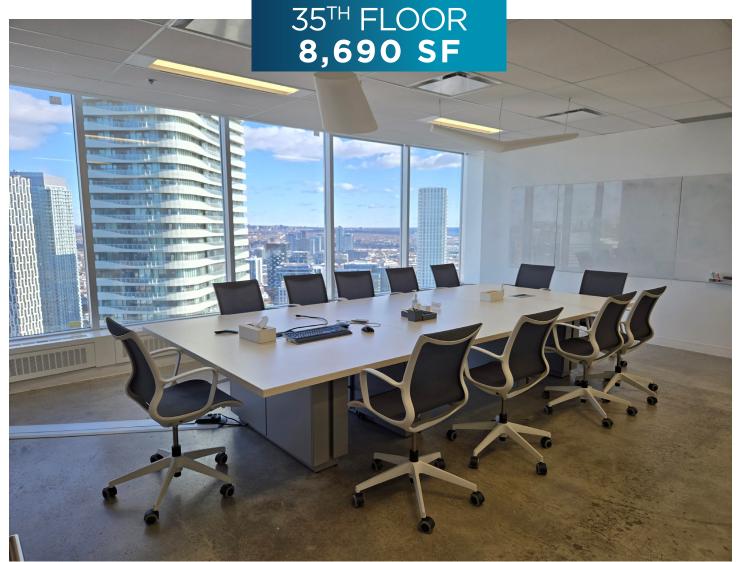

### DETAILS

| Available Space: | 35 <sup>th</sup> Floor - 8,690 SF     |
|------------------|---------------------------------------|
| Net Rent:        | Please call listing agents to discuss |
| Additional Rent: | \$27.05 PSF (2025 Estimate)           |
| Occupancy:       | Immediate                             |
| Term:            | December 31, 2026                     |

## HIGHLIGHTS

Model suite quality turnkey furnished space

Bright corner unit with West, North and North/East exposure

Reception, boardroom, 5 external offices / meeting rooms, large kitchen / lounge, 65 workstations, storage and LAN room