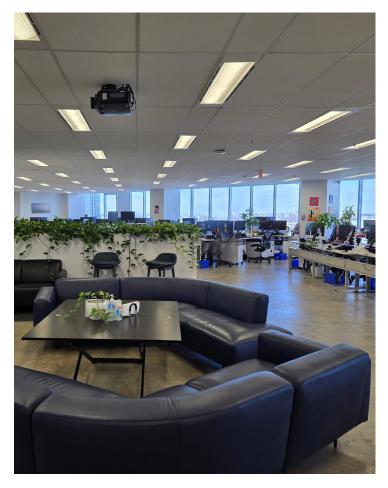

## HIGHLIGHTS

Model suite quality turnkey furnished space

Bright corner unit with West, North and North/East exposure

Reception, boardroom, 5 external offices / meeting rooms, large kitchen / lounge, 65 workstations, storage and LAN room

Polished concrete floors with new ceiling and LED lighting