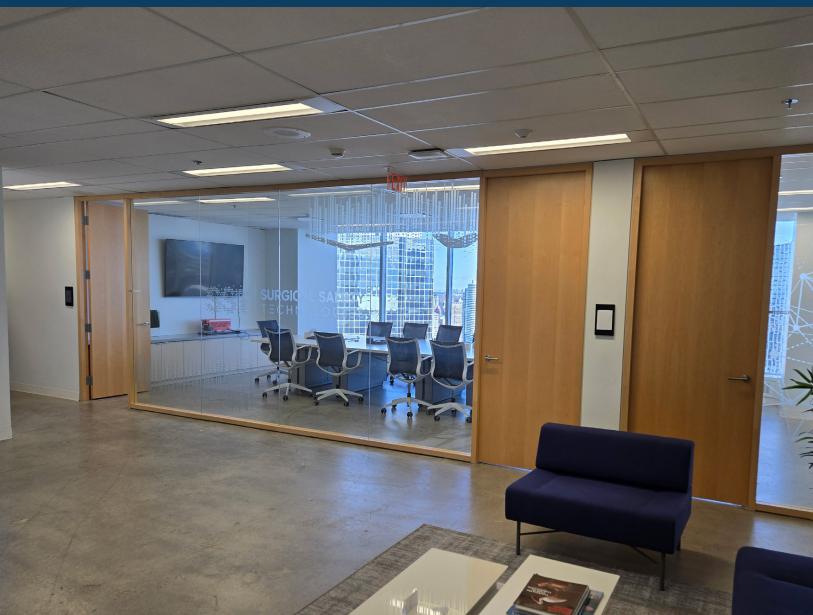

## HIGHLIGHTS

Model suite quality turnkey furnished space

Bright corner unit with West, North and North/East exposure

Reception, boardroom, 5 external offices / meeting rooms, large kitchen / lounge, 65 workstations, storage and LAN room

Polished concrete floors with new ceiling and LED lighting