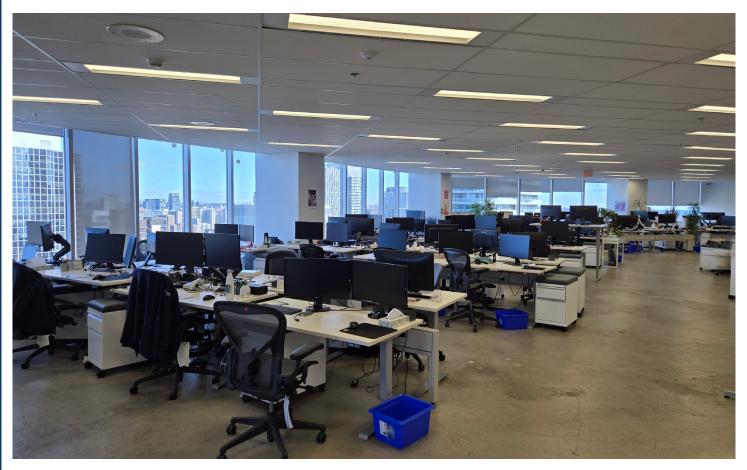

## HIGHLIGHTS

Model suite quality turnkey furnished space

Bright corner unit with West, North and North/East exposure

Reception, boardroom, 5 external offices / meeting rooms, large kitchen / lounge, 65 workstations, storage and LAN room

Polished concrete floors with new ceiling and LED lighting