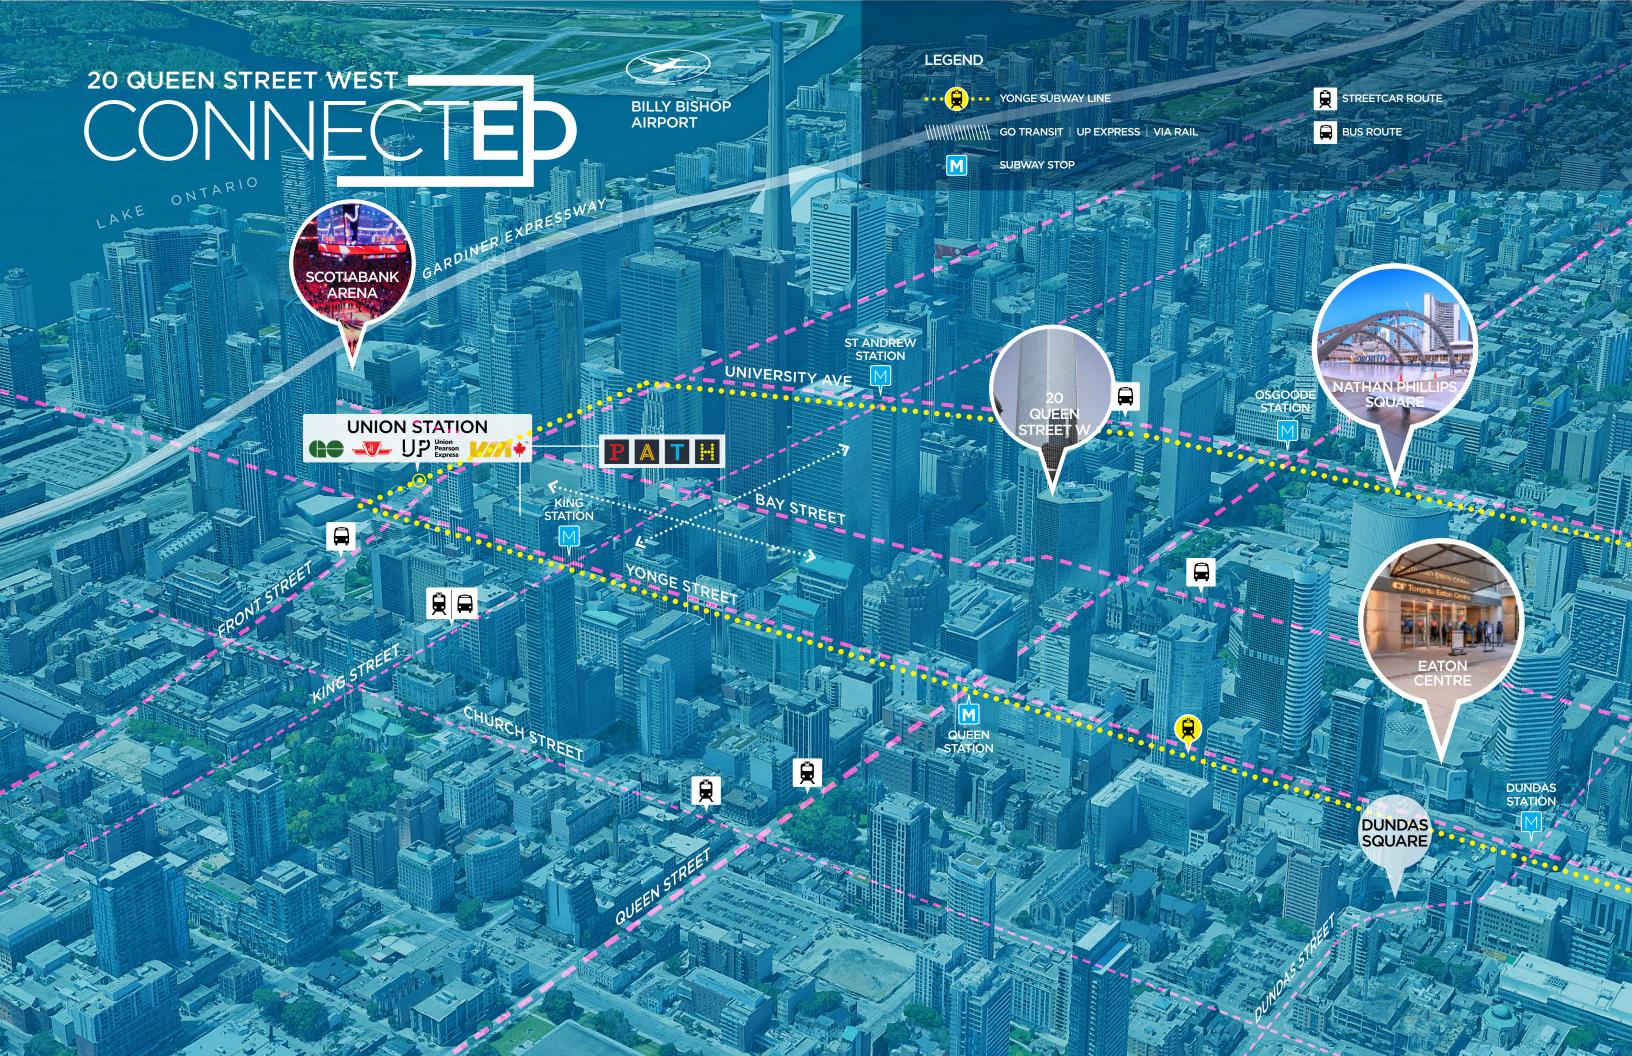

# OFFICE SPACE FOR SUBLEASE



### DETAILS

| Available Space: | 35 <sup>th</sup> Floor - 8,690 SF     |
|------------------|---------------------------------------|
| Net Rent:        | Please call listing agents to discuss |
| Additional Rent: | \$27.05 PSF (2025 Estimate)           |
| Occupancy:       | Immediate                             |
| Term:            | December 31, 2026                     |

## HIGHLIGHTS



Model suite quality turnkey furnished space





Bright corner unit with West, North and North/East exposure



Reception, boardroom, 5 external offices / meeting rooms, large kitchen / lounge, 65 workstations, storage and LAN room





Polished concrete floors with new ceiling and LED lighting



















#### FOR MORE INFORMATION PLEASE CONTACT:

**MATTHEW STESCO\*** Vice President +1 416 359 2353

**SCOTT STONEBURGH\*** Vice President +1 416 359 2373 matthew.stesco@cushwake.com scott.stoneburgh@cushwake.com ryan.robillard@cushwake.com

Cushman & Wakefield ULC, Brokerage 161 Bay Street, Suite 1500 Toronto, ON M5J 2S1 +1 416 862 0611

**RYAN ROBILLARD\*** Senior Vice President +1 416 948 0928



©2025 Cushman & Wakefield ULC. All rights reserved. The information contained in this communication is strictly confidential. This information has been obtained from sources believed to be reliable but has not been verified. NO WARRANTY OR REPRESENTATION, EXPRESS OR IMPLIED, IS MADE AS TO THE CONDITION OF THE PROPERTY (OR PROPERTIES) REFERENCED HEREIN OR AS TO THE ACCURACY OR COMPLETENESS OF THE