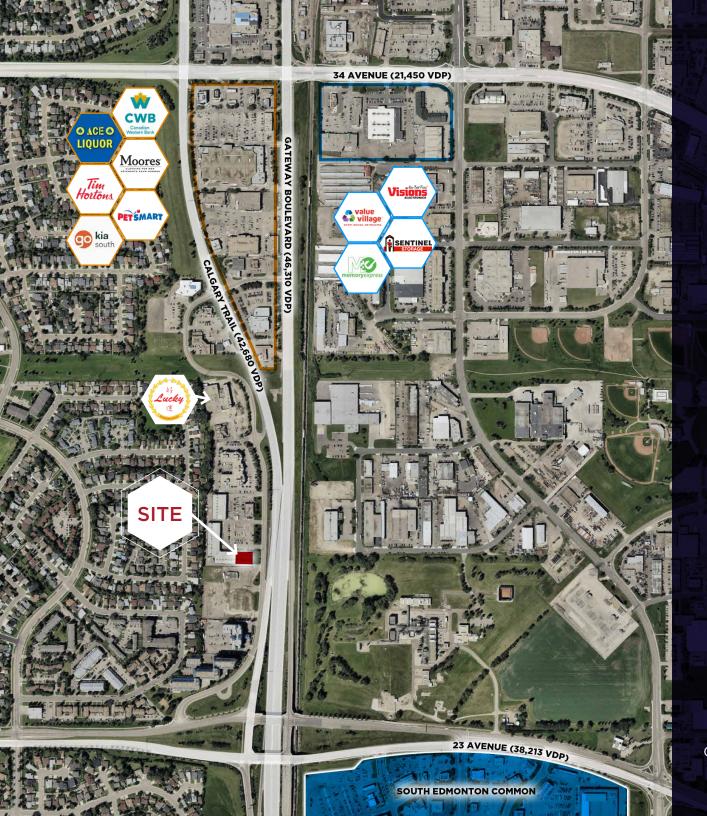

### DETAILS

Strategically located along Calgary Trail NW, one of Edmonton's busiest retail corridors, the Edmonton Home Fair offers a prime investment opportunity. This high-exposure commercial condo features one main floor unit of 10,215 SF with an 8,800 SF mezzanine space, and is fully built out.

The unit is well-maintained, offering a versatile layout suited for a variety of retail, showroom, or service-oriented businesses. Surrounded by national retailers and major traffic drivers, this property provides easy access to Anthony Henday Drive.

### **VEHICLES PER DAY (2023)**

Calgary Trail: 42,680 34 Avenue: 21,450 Gateway Boulevard: 46,310 3 Avenue: 38,213