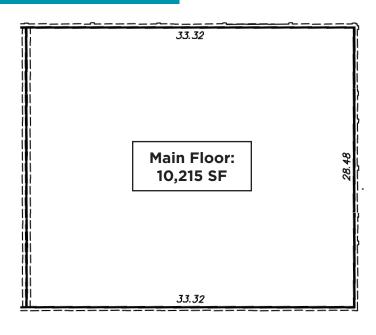

### **MAIN FLOOR**

## PROPERTY HIGHLIGHTS

| Municipal Address:     | 2804 Calgary Trail NW<br>Edmonton, AB                                            |
|------------------------|----------------------------------------------------------------------------------|
| Legal Description:     | Condominium Plan 1025554, Unit 1                                                 |
| Zoning:                | CG - General Commercial Zone<br>DC2 (332) - Site Specific<br>Development Control |
| Built:                 | 1993                                                                             |
| Sale Price:            | \$3,370,000                                                                      |
| Size:                  | Main Floor: 10,215 SF<br>Mezzanine: 8,800 SF<br>Total: 19,015 SF                 |
| Condominium Fees:      | \$4,701.54 (per month)                                                           |
| Property Taxes (2024): | \$74,553.30                                                                      |