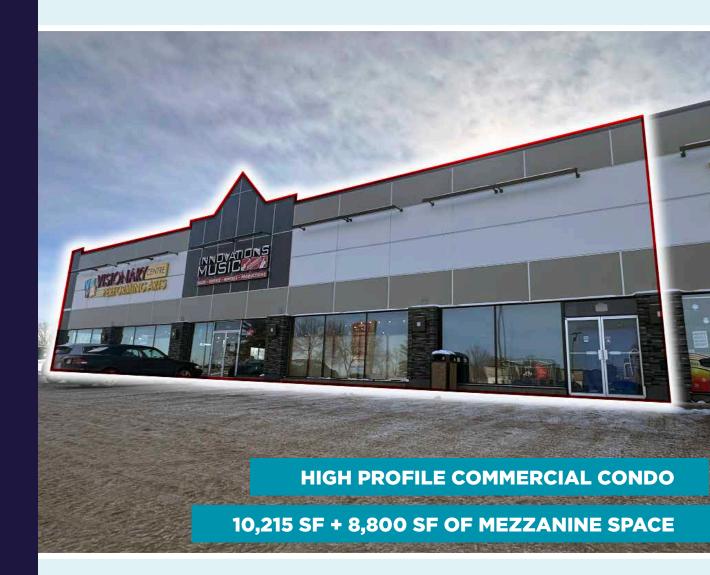

### DETAILS

Strategically located along Calgary Trail NW, one of Edmonton's busiest retail corridors, the Edmonton Home Fair offers a prime investment opportunity. This high-exposure commercial condo features one main floor unit of 10,215 SF with an 8,800 SF mezzanine space, and is fully built out.

## PROPERTY HIGHLIGHTS

| Municipal Address:     | 2804 Calgary Trail NW<br>Edmonton, AB                                            |
|------------------------|----------------------------------------------------------------------------------|
| Legal Description:     | Condominium Plan 1025554, Unit 1                                                 |
| Zoning:                | CG - General Commercial Zone<br>DC2 (332) - Site Specific<br>Development Control |
| Built:                 | 1993                                                                             |
| Sale Price:            | \$3,370,000                                                                      |
| Size:                  | Main Floor: 10,215 SF<br>Mezzanine: 8,800 SF<br>Total: 19,015 SF                 |
| Condominium Fees:      | \$4,701.54 (per month)                                                           |
| Property Taxes (2024): | \$74,553.30                                                                      |