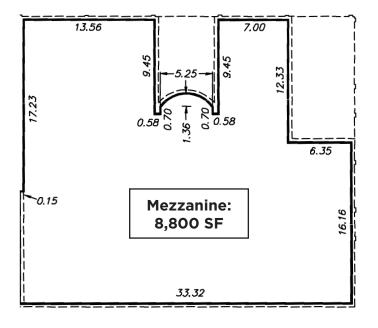

#### **MEZZANINE**

CUSHMAN & WAKEFIELD Edmonton Suite 2700, TD Tower 10088 - 102 Avenue Edmonton, AB T5J 2Z1

www.cwedm.com

## PROPERTY HIGHLIGHTS

| Municipal Address:     | 2804 Calgary Trail NW<br>Edmonton, AB                                            |
|------------------------|----------------------------------------------------------------------------------|
| Legal Description:     | Condominium Plan 1025554, Unit 1                                                 |
| Zoning:                | CG - General Commercial Zone<br>DC2 (332) - Site Specific<br>Development Control |
| Built:                 | 1993                                                                             |
| Sale Price:            | \$3,370,000                                                                      |
| Size:                  | Main Floor: 10,215 SF<br>Mezzanine: 8,800 SF<br>Total: 19,015 SF                 |
| Condominium Fees:      | \$4,701.54 (per month)                                                           |
| Property Taxes (2024): | \$74,553.30                                                                      |