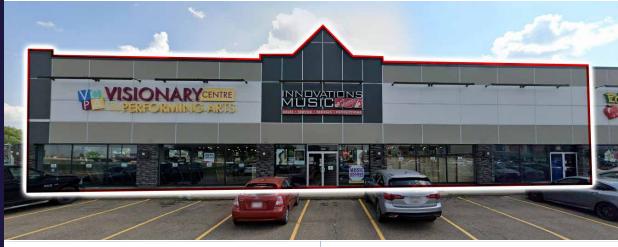

### DETAILS

Strategically located along Calgary Trail NW, one of Edmonton's busiest retail corridors, the Edmonton Home Fair offers a prime investment opportunity. This high-exposure commercial condo features one main floor unit of 10,215 SF with an 8,800 SF mezzanine space, and is fully built out.

The unit is well-maintained, offering a versatile layout suited for a variety of retail, showroom, or service-oriented businesses. Surrounded by national retailers and major traffic drivers, this property provides easy access to Anthony Henday Drive.