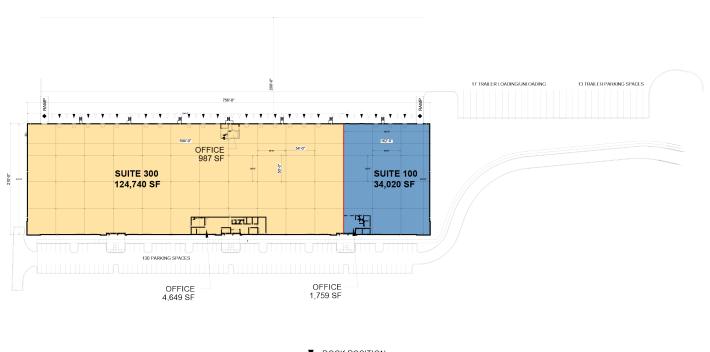

## 124,740 SF

Industrial Space For Lease

3923 Shutterfly Drive, Suite 300 Charlotte, NC 28273 USA

Your single-source service for efficient move-in and operations: prologisessentials.com

### **FACILITY**

- 158,760 total SF
- 124,740 available SF
- 5,636 office SF
- 34' clear height
- 16 dock doors (15 with pit levelers and vehicle restraints)
- · 1 drive-in door
- 50' x 54' column spacing
- 210' building depth
- 1600 amps
- ESFR sprinkler system
- LED lighting