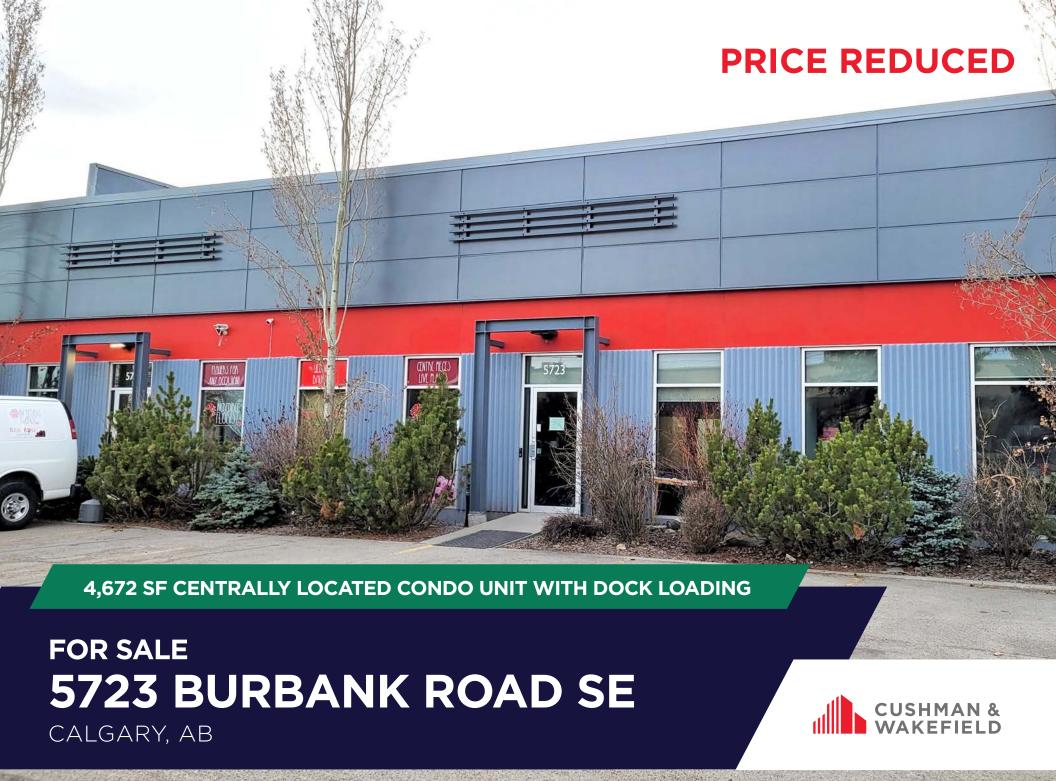

## **5723 BURBANK ROAD SE**

### CALGARY, AB

#### **Comments**

- Rare, centrally located industrial condominium with dock loading
- Recent improvements including a new roof, sprinkling system, facia, windows and doors, warehouse lighting and signage
- Many nearby amenities including CF Chinook Centre and Deerfoot Meadows
- · Quality office improvements
- 4 designated parking stalls plus visitor parking
- Good access onto Blackfoot, Glenmore and Deerfoot Trails
- Cooler can be made available at extra cost
- · Can be combined with adjacent unit for a total of 9,249 sf