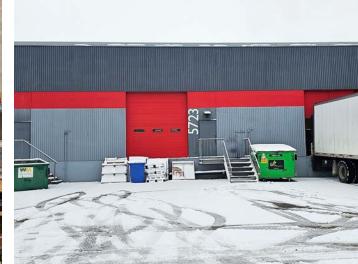

Warehouse Area: ± 3,552 sf

**Loading:** 1 (11' x 12') dock door

Ceiling Height: 18'

Power: TBV

Asking Price: \$\\_\\$1,375,000 \ NOW \\$1,310,000

**Property Taxes:** \$22,871.89 (2024)

**Condo Fees:** \$1,056.79 per month (2024)

#### **Comments**

- Rare, centrally located industrial condominium with dock loading
- Recent improvements including a new roof, sprinkling system, facia, windows and doors, warehouse lighting and signage
- Many nearby amenities including CF Chinook Centre and Deerfoot Meadows
- · Quality office improvements
- 4 designated parking stalls plus visitor parking
- Good access onto Blackfoot, Glenmore and Deerfoot Trails
- Cooler can be made available at extra cost
- · Can be combined with adjacent unit for a total of 9,249 sf