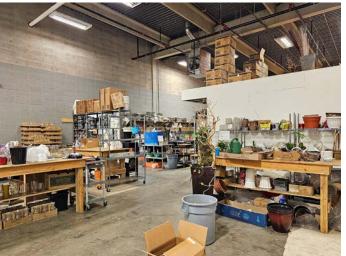

Warehouse Area: ± 3,552 sf

**Loading:** 1 (11' x 12') dock door

Ceiling Height: 18'

Power: TBV

Asking Price: \$\\_\\$1,375,000 \ NOW \\$1,310,000

**Property Taxes:** \$22,871.89 (2024)

**Condo Fees:** \$1,056.79 per month (2024)

#### **Comments**

- Rare, centrally located industrial condominium with dock loading
- Recent improvements including a new roof, sprinkling system, facia, windows and doors, warehouse lighting and signage
- Many nearby amenities including CF Chinook Centre and Deerfoot Meadows
- · Quality office improvements
- 4 designated parking stalls plus visitor parking
- Good access onto Blackfoot, Glenmore and Deerfoot Trails
- Cooler can be made available at extra cost
- · Can be combined with adjacent unit for a total of 9,249 sf