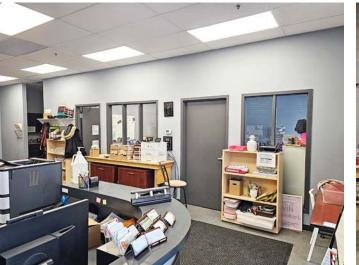

### **Property Details**

**District:** Burns Industrial Park

**Legal Description:** Condo Plan 1910608, Unit 17

**Zoning:** I-G (Industrial General)

Available Area: ± 4,672 sf

**Office Area:**  $\pm$  1,120 sf

#### **Comments**

- Rare, centrally located industrial condominium with dock loading
- Recent improvements including a new roof, sprinkling system, facia, windows and doors, warehouse lighting and signage
- Many nearby amenities including CF Chinook Centre and Deerfoot Meadows
- · Quality office improvements
- 4 designated parking stalls plus visitor parking
- Good access onto Blackfoot, Glenmore and Deerfoot Trails
- Cooler can be made available at extra cost
- · Can be combined with adjacent unit for a total of 9,249 sf