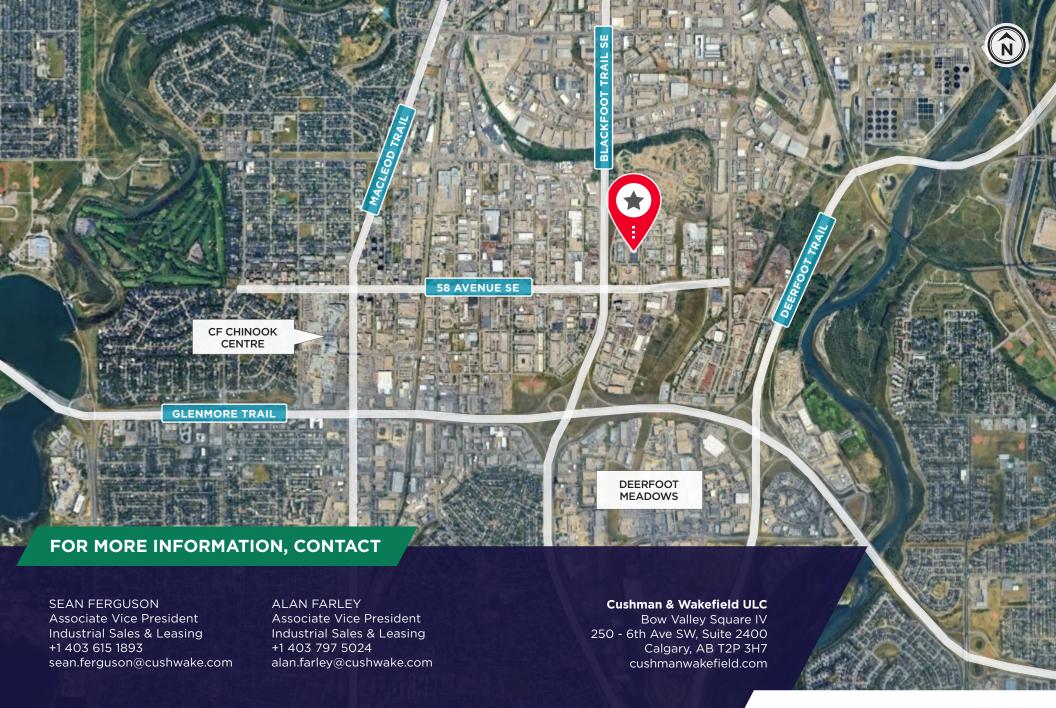

#### **Comments**

- Rare, centrally located industrial condominium with dock loading
- Recent improvements including a new roof, sprinkling system, facia, windows and doors, warehouse lighting and signage
- Many nearby amenities including CF Chinook Centre and Deerfoot Meadows
- · Quality office improvements
- 4 designated parking stalls plus visitor parking
- Good access onto Blackfoot, Glenmore and Deerfoot Trails
- Cooler can be made available at extra cost
- · Can be combined with adjacent unit for a total of 9,249 sf