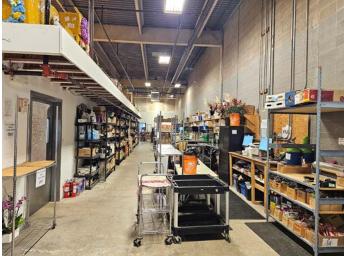

Warehouse Area: ± 3,552 sf

**Loading:** 1 (11' x 12') dock door

Ceiling Height: 18'

Power: TBV

Asking Price: \$\\_\\$1,375,000 \ NOW \\$1,310,000

**Property Taxes:** \$22,871.89 (2024)

**Condo Fees:** \$1,056.79 per month (2024)