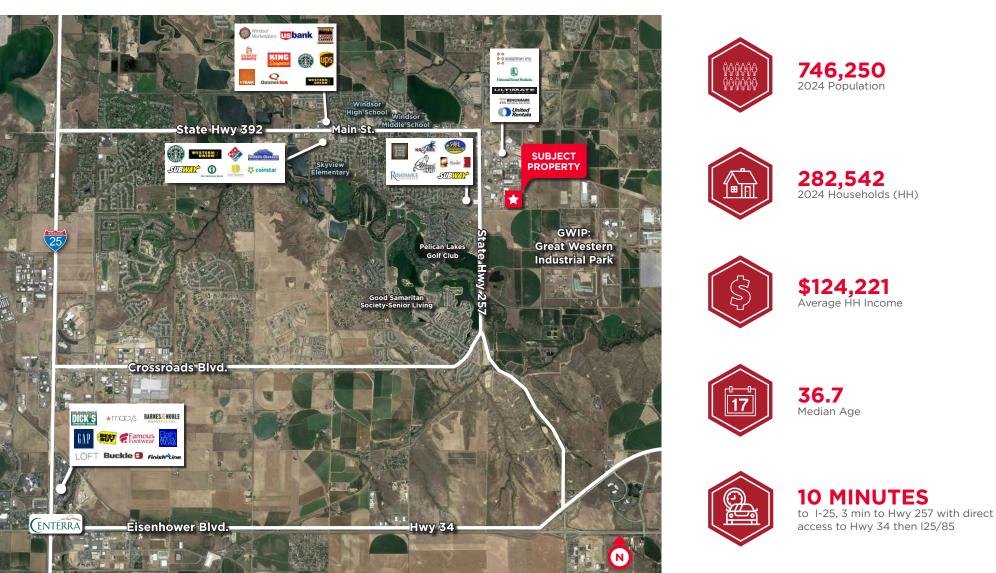

#### NORTHWEST END

P

Welcome to Northern Colorado, where the majestic Rockies backdrop a region experiencing rapid growth and a surge in new residents. From the lively cultural hub of Fort Collins to the quaint charm of Windsor, Loveland, Greeley, each town offers a unique blend of community, recreation, and economic opportunity. Northern Colorado prides itself on sustainable development and preserving its natural beauty, ensuring a harmonious balance between growth and environmental stewardship. Explore scenic trails, savor local cuisine, or immerse yourself in the vibrant arts scene—Northern Colorado beckons as a dynamic place to live, work, and thrive.