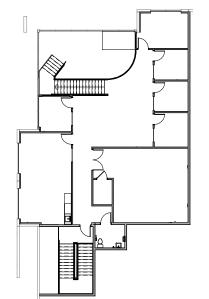

# BUILDING 1130 DIAMOND VALLEY DRIVE

#### **OFFICE 1 - NORTHWEST END**

#### FIRST FLOOR | ±3,290 SF

#### SECOND FLOOR | ±2,318 SF

#### NORTHEAST END

FIRST FLOOR | ±3,756 SF

#### SECOND FLOOR | ±1,970 SF