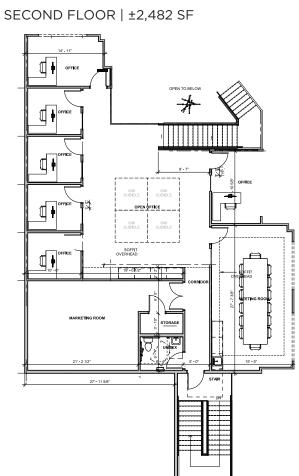

n Windsor, Colorado are situated in a prime location with modern amenities and excellent accessibility. These facilities are well-suited for a variety of business operations within Windsor's growing market. 1132 Diamond Valley is tailored for efficient loading and unloading processes. Ample parking and flexible floor plans further complement its appeal.





## **BUILDING 1130 DIAMOND VALLEY DRIVE**



Dock-High Door

Drive-in OHD



# BUILDING 1130 DIAMOND VALLEY DRIVE



#### **OFFICE 1 - NORTHWEST END**

#### FIRST FLOOR | ±3,290 SF



#### SECOND FLOOR | ±2,318 SF



#### NORTHEAST END

FIRST FLOOR | ±3,756 SF



#### SECOND FLOOR | ±1,970 SF





## **BUILDING 1132 DIAMOND VALLEY DRIVE**



Dock-High Door

Drive-in OHD



# BUILDING 1132 DIAMOND VALLEY DRIVE

#### NORTHWEST END



P









Welcome to Northern Colorado, where the majestic Rockies backdrop a region experiencing rapid growth and a surge in new residents. From the lively cultural hub of Fort Collins to the quaint charm of Windsor, Loveland, Greeley, each town offers a unique blend of community, recreation, and economic opportunity. Northern Colorado prides itself on sustainable development and preserving its natural beauty, ensuring a harmonious balance between growth and environmental stewardship. Explore scenic trails, savor local cuisine, or immerse yourself in the vibrant arts scene—Northern Colorado beckons as a dynamic place to live, work, and thrive.



### AVAILABLE FOR SALE



### **DIAMOND VALLEY DRIVE** WINDSOR, CO 80550



**TYLER MURRAY** Senior Director 970 267 7404 tyler.murray@cushwake.co