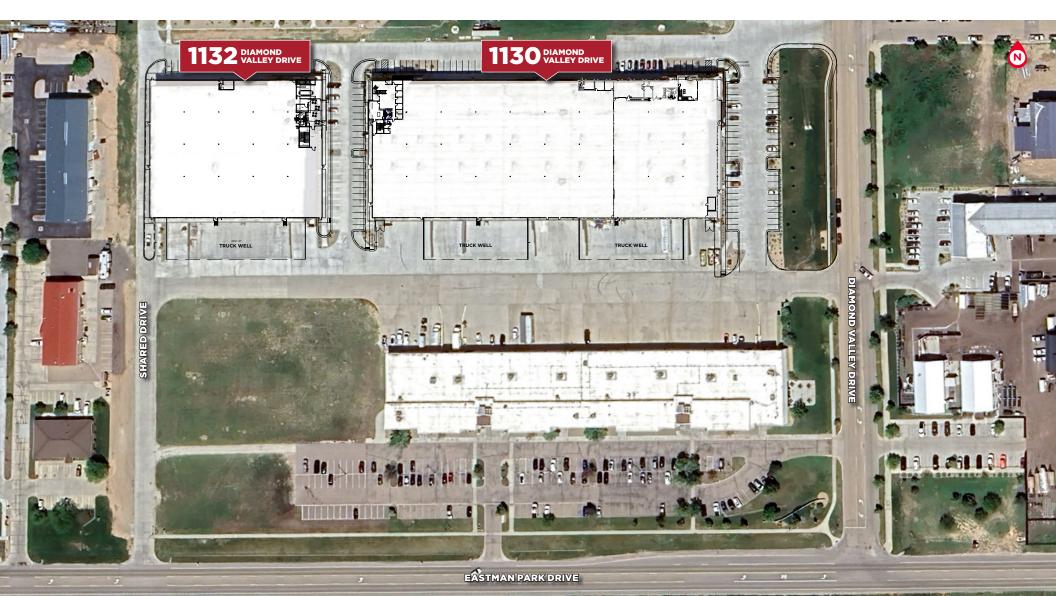

### **PROPERTY** OVERVIEW

## **PROPERTY PROFILE**

## 1130 & 1132 DIAMOND VALLEY DRIVE

1130 & 1132 Diamond Valley Drive, in Windsor, Colorado are situated in a prime location with modern amenities and excellent accessibility. These facilities are well-suited for a variety of business operations within Windsor's growing market. 1132 Diamond Valley is tailored for efficient loading and unloading processes. Ample parking and flexible floor plans further complement its appeal.