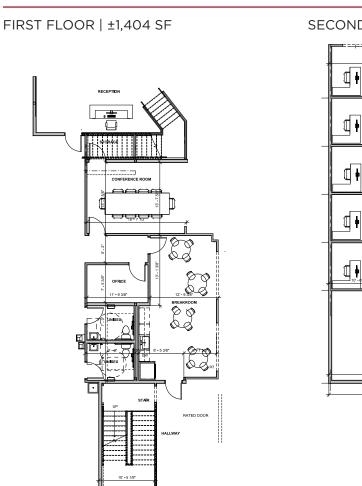

ve, in Windsor, Colorado are situated in a prime location with modern amenities and excellent accessibility. These facilities are well-suited for a variety of business operations within Windsor's growing market. 1132 Diamond Valley is tailored for efficient loading and unloading processes. Ample parking and flexible floor plans further complement its appeal.





## **BUILDING 1130 DIAMOND VALLEY DRIVE**



Dock-High Door

Drive-in OHD



# BUILDING 1130 DIAMOND VALLEY DRIVE



#### **OFFICE 1 - NORTHWEST END**

#### FIRST FLOOR | ±3,290 SF



#### SECOND FLOOR | ±2,318 SF



#### NORTHEAST END

FIRST FLOOR | ±3,756 SF



#### SECOND FLOOR | ±1,970 SF





## **BUILDING 1132 DIAMOND VALLEY DRIVE**



Dock-High Door

Drive-in OHD



# BUILDING 1132 DIAMOND VALLEY DRIVE

#### NORTHWEST END



P









Welcome to Northern Colorado, where the majestic Rockies backdrop a region experiencing rapid growth and a surge in new residents. From the lively cultural hub of Fort Collins to the quaint charm of Windsor, Loveland, Greeley, each town offers a unique blend of community, recreation, and economic opportunity. Northern Colorado prides itself on sustainable development and preserving its natural beauty, ensuring a harmonious balance between growth and environmental stewardship. Explore scenic trails, savor local cuisine, or immerse yourself in the vibrant arts scene—Northern Colorado beckons as a dynamic place to live, work, and thrive.



### AVAILABLE FOR SALE



### **DIAMOND VALLEY DRIVE** WINDSOR, CO 80550



**TYLER MURRAY** Senior Director 970 267 7404 tyler.murray@cushwa