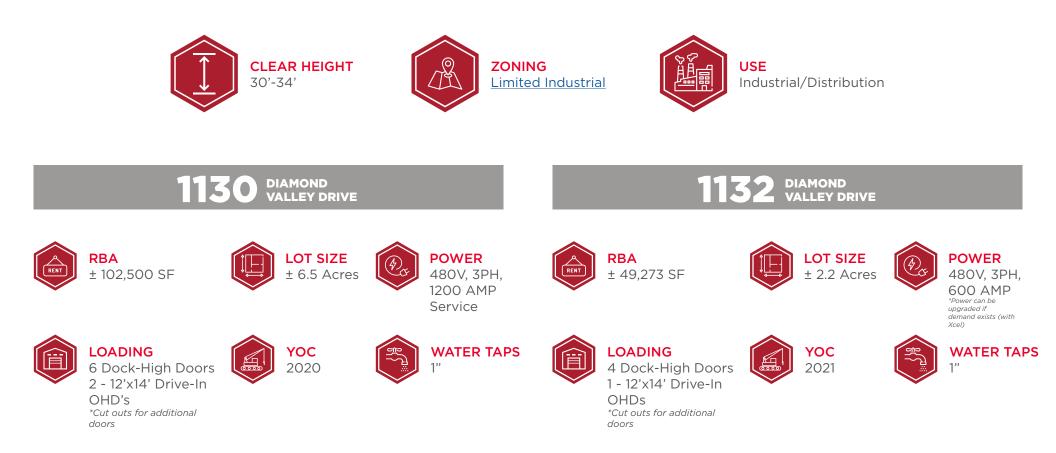

## **PROPERTY PROFILE**

## 1130 & 1132 DIAMOND VALLEY DRIVE

1130 & 1132 Diamond Valley Drive, in Windsor, Colorado are situated in a prime location with modern amenities and excellent accessibility. These facilities are well-suited for a variety of business operations within Windsor's growing market. 1132 Diamond Valley is tailored for efficient loading and unloading processes. Ample parking and flexible floor plans further complement its appeal.