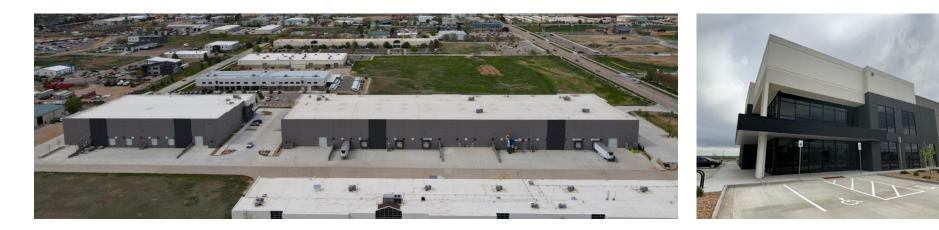

## 1130 & 1132 DIAMOND VALLEY DRIVE

1130 & 1132 Diamond Valley Drive, in Windsor, Colorado are situated in a prime location with modern amenities and excellent accessibility. These facilities are well-suited for a variety of business operations within Windsor's growing market. 1132 Diamond Valley is tailored for efficient loading and unloading processes. Ample parking and flexible floor plans further complement its appeal.

## **BUILDING 1130 DIAMOND VALLEY DRIVE**

Dock-High Door

Drive-in OHD

## **BUILDING 1132 DIAMOND VALLEY DRIVE**

Dock-High Door

Drive-in OHD