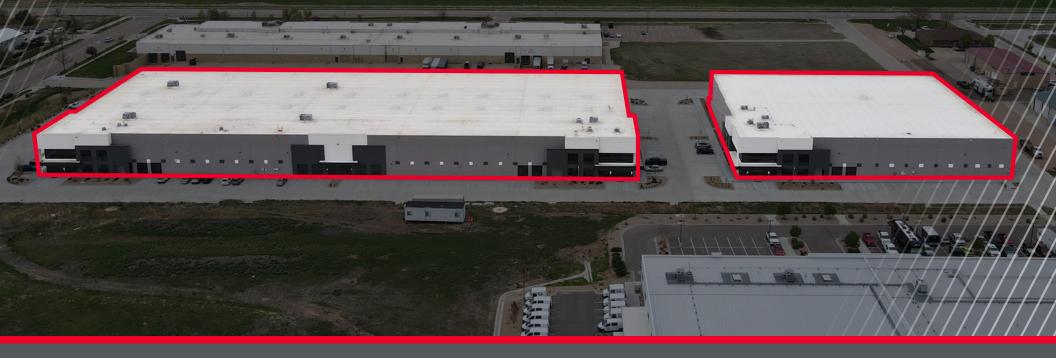

## 1130 & 1132 DIAMOND VALLEY DRIVE

1130 & 1132 Diamond Valley Drive, in Windsor, Colorado are situated in a prime location with modern amenities and excellent accessibility. These facilities are well-suited for a variety of business operations within Windsor's growing market. 1132 Diamond Valley is tailored for efficient loading and unloading processes. Ample parking and flexible floor plans further complement its appeal.