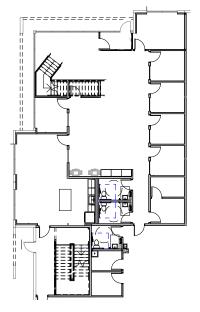

#### **OFFICE 1 - NORTHWEST END**

#### FIRST FLOOR | ±3,290 SF

#### SECOND FLOOR | ±2,318 SF