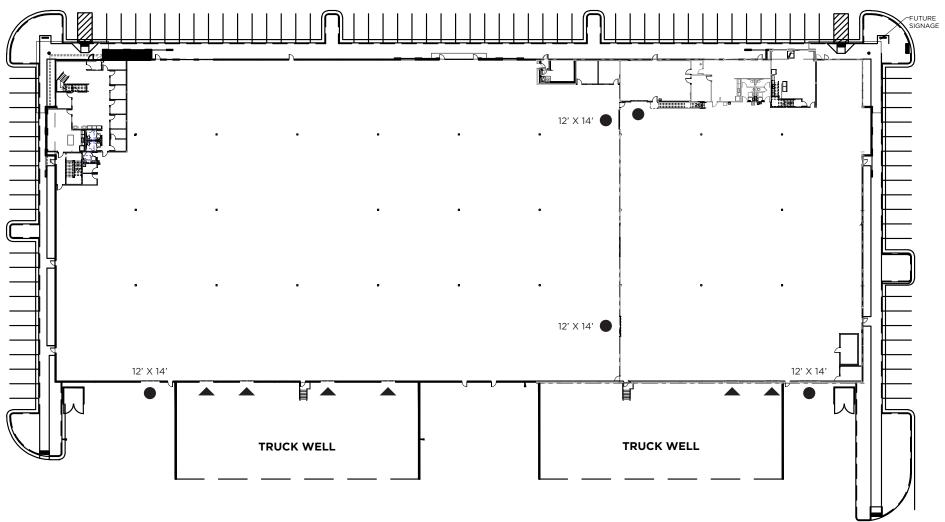

## **BUILDING 1132 DIAMOND VALLEY DRIVE**

Dock-High Door

Drive-in OHD

# BUILDING 1132 DIAMOND VALLEY DRIVE