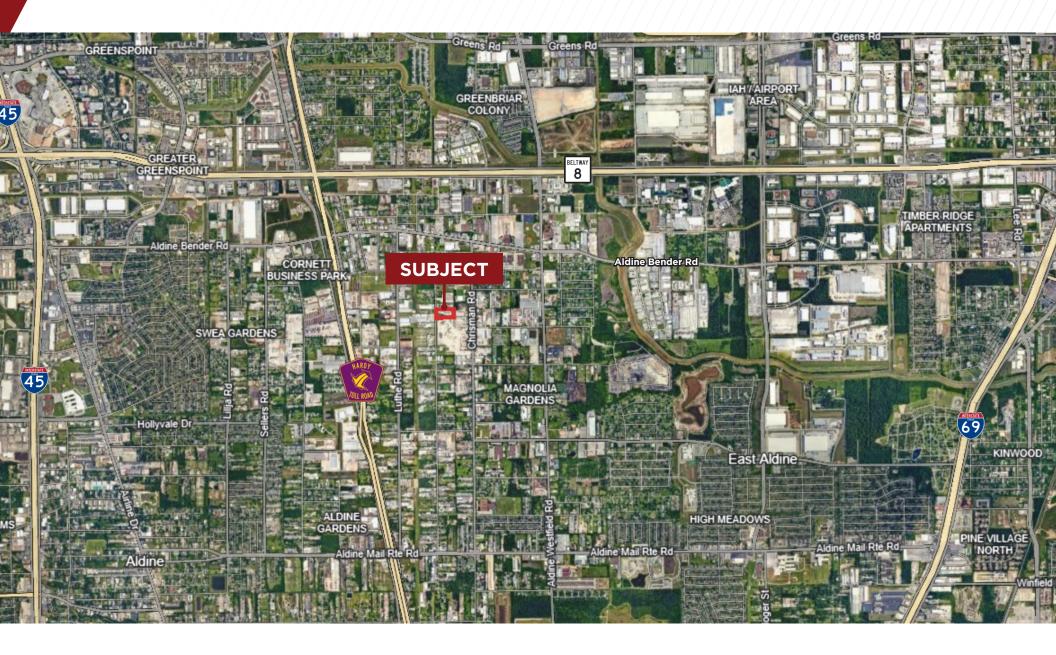

## FOR LEASE: IOS YARD

# **14338 REEVESTON ROAD**

Houston, TX 77039





### **AERIAL MAP**



#### FOR MORE INFORMATION, PLEASE CONTACT:

**B. Kelley Parker III, SIOR** Vice Chair +1 713 963 2896 kelley.parker@cushwake.com Coe Parker, SIOR Senior Director +1 713 963 2825 coe.parker@cushwake.com John/F. Littman, SIOR Executive Managing Director +1 713 963 2862 john.littman@cushwake.com

#### **PROPERTY INFORMATION:**

- ±4.57 Acres Total
- ±2.63 Acres Stabilized
- ±320' Frontage on Reeveston
- Water Well in Place for Office Trailer
- Not in the City of Houston
- Gated Electric Source on Site
- Key Map: 373Y
- Lease Rate: \$8,500.00/mo NNN
- OPEX: \$1,378/mo
- Will Consider Short-Term Leases



©2025 Cushman & Wakefield. All rights reserved. The information contained in this communication is strictly confidential. This information has been obtained from sources believed to be relia