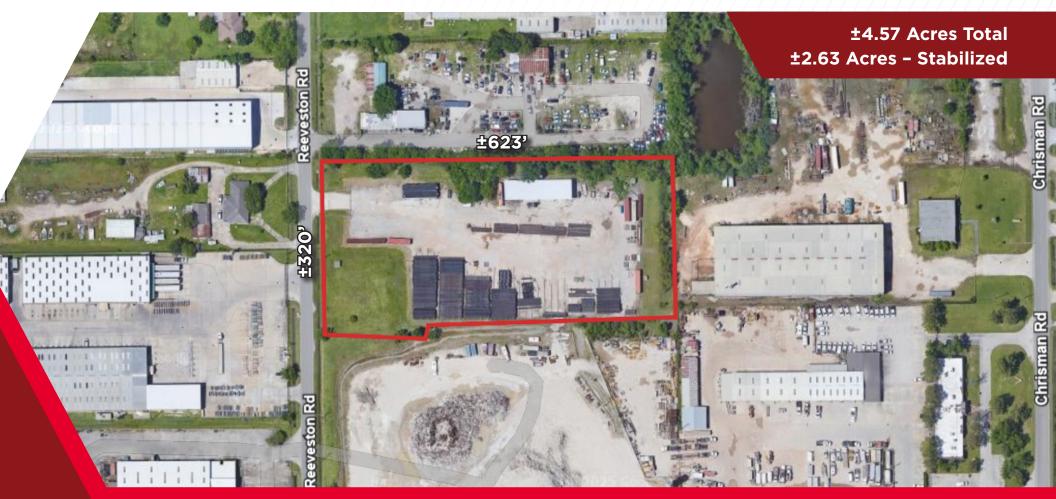

### **AERIAL MAP**

#### **PROPERTY INFORMATION:**

- ±4.57 Acres Total
- ±2.63 Acres Stabilized
- ±320' Frontage on Reeveston
- Water Well in Place for Office Trailer
- Not in the City of Houston
- Gated Electric Source on Site
- Key Map: 373Y
- Lease Rate: \$8,500.00/mo NNN
- OPEX: \$1,378/mo
- Will Consider Short-Term Leases