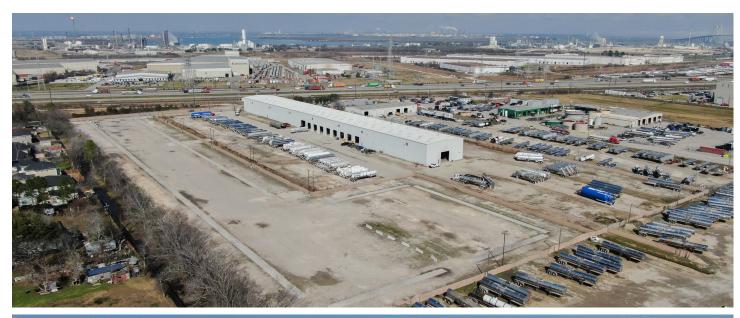

## **FOR LEASE**

# **IOS YARD**

**11100 HIGHWAY 225** La Porte, TX 770571





## **PROPERTY HIGHLIGHTS**

- Approximately ±6.034 acres of heavy crushed rock stabilized yard; roadways are 24" thick; majority of yard has 18" of material
- Concrete landing strip
- Fenced, gated, and lighted
- New chip-seal coating for dust control
- Hwy 225 frontage with access off south side feeder road just east of Miller Cut Off Road
- Only 1.6 miles to the Hwy 225 and Hwy 146 interchange, 4.0 miles from Barbour's Cut Container Terminal, and only 7.5 miles from the Bayport Container Terminal
- Lease Rate: \$4,250/ac/mo NNN
- Adjacent 700 SF Office Space also available for \$700/mo (if needed)



## 11100 HIGHWAY 225

La Porte, TX 770571



### **PHOTOS**





#### FOR MORE INFORMATION, CONTACT:

B. Kelley Parker III, SIOR Vice Chair +1 713 963 2896 kelley.parker@cushwake.com Coe Parker, SIOR
Senior Director
+1 713 963 2825
coe.parker@cushwake.com

John F. Littman, SIOR Executive Managing Director +1 713 963 2862 john.littman@cushwake.com

1330 Post Oak Blvd., Houston, Texas 77056 | +1 713 877 1700 | cushmanwakefield.

©2025 Cushman & Wakefield. All rights reserved. The information contained in this communication is strictly confidential. This information has been obtained from sources believed to be reliable but has not been verified. NO WARRANTY OR REPRESENTATION, EXPRESS OR IMPLIED, IS MADE AS TO THE CONDITION OF THE PROPERTY (OR PROPERTIES) REFERENCED HEREIN OR AS TO THE ACCURACY OR COMPLETENESS OF HIS INFORMATION CONTAINED HEREIN, AND S