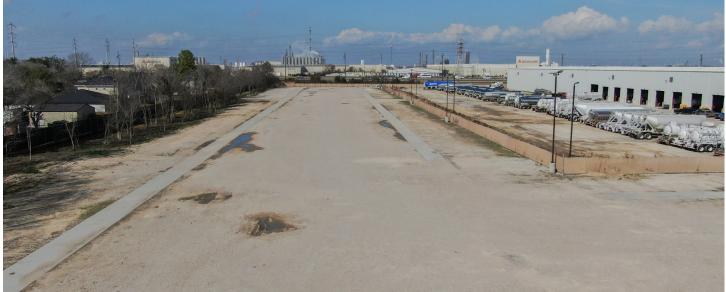

## **FOR LEASE**

# **IOS YARD**

**11100 HIGHWAY 225** La Porte, TX 770571





## **PROPERTY HIGHLIGHTS**

- Approximately ±6.034 acres of heavy crushed rock stabilized yard; roadways are 24" thick; majority of yard has 18" of material
- Concrete landing strip
- Fenced, gated, and lighted
- New chip-seal coating for dust control
- Hwy 225 frontage with access off south side feeder road just east of Miller Cut Off Road
- Only 1.6 miles to the Hwy 225 and Hwy 146 interchange, 4.0 miles from Barbour's Cut Container Terminal, and only 7.5 miles from the Bayport Container Terminal
- Lease Rate: \$4,250/ac/mo NNN
- Adjacent 700 SF Office Space also available for \$700/mo (if needed)



## 11100 HIGHWAY 225

La Porte, TX 770571



### **PHOTOS**





#### FOR MORE INFORMATION, CONTACT:

B. Kelley Parker III, SIOR Vice Chair +1 713 963 2896 kelley.parker@cushwake.com Coe Parker, SIOR
Senior Director
+1 713 963 2825
coe.parker@cushwake.com

John F. Littman, SIOR Executive Managing Director +1 713 963 2862 john.littman@cushwake.com

1330 Post Oak Blvd., Houston, Texas 77056 | +1 713 877 1700 | cushmanwakefield.

©2025 Cushman & Wakefield. All rights reserved. The information contained in this communication is strictly confidential. This information has been obtained from sources believed to be reliable but has not been verified. NO WARRANTY OR REPRESENTATION, EXPRESS OR IMPLIED, IS MADE AS TO THE CONDITION OF THE PROPERTY (OR PROPERTIES) REFERENCED HEREIN OR AS TO THE ACCURACY OR COMPLETENESS OF HIS INFORMATION CONTAINED HEREIN, AND SAM