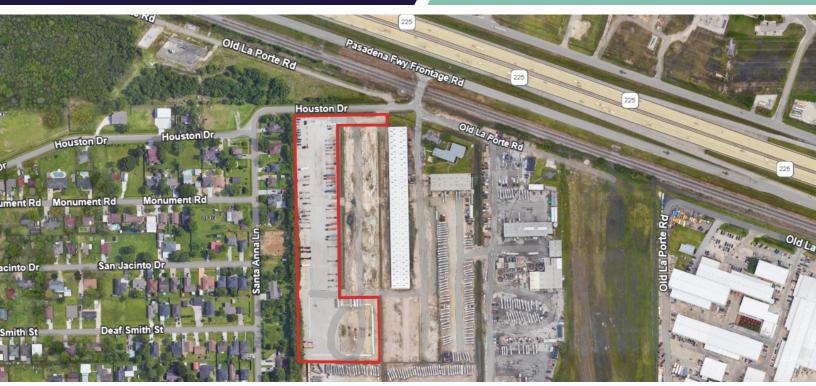

## **PROPERTY HIGHLIGHTS**

- Approximately ±6.034 acres of heavy crushed rock stabilized yard; roadways are 24" thick; majority of yard has 18" of material
- Concrete landing strip
- Fenced, gated, and lighted
- New chip-seal coating for dust control
- Hwy 225 frontage with access off south side feeder road just east of Miller Cut Off Road
- Only 1.6 miles to the Hwy 225 and Hwy 146 interchange, 4.0 miles from Barbour's Cut Container Terminal, and only 7.5 miles from the Bayport Container Terminal
- Lease Rate: \$4,250/ac/mo NNN
- Adjacent 700 SF Office Space also available for \$700/mo (if needed)

## 11100 HIGHWAY 225

La Porte, TX 770571