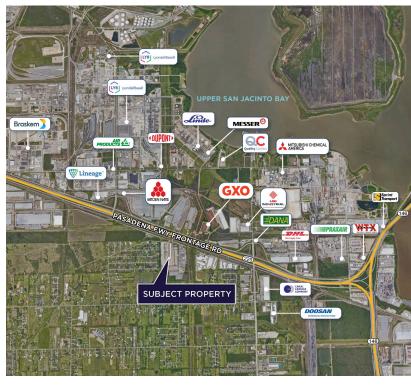

## **PROPERTY HIGHLIGHTS**

- Approximately ±6.034 acres of heavy crushed rock stabilized yard; roadways are 24" thick; majority of yard has 18" of material
- Concrete landing strip
- Fenced, gated, and lighted
- New chip-seal coating for dust control
- Hwy 225 frontage with access off south side feeder road just east of Miller Cut Off Road
- Only 1.6 miles to the Hwy 225 and Hwy 146 interchange, 4.0 miles from Barbour's Cut Container Terminal, and only 7.5 miles from the Bayport Container Terminal
- Lease Rate: \$4,250/ac/mo NNN
- Adjacent 700 SF Office Space also available for \$700/mo (if needed)

## 11100 HIGHWAY 225

La Porte, TX 770571