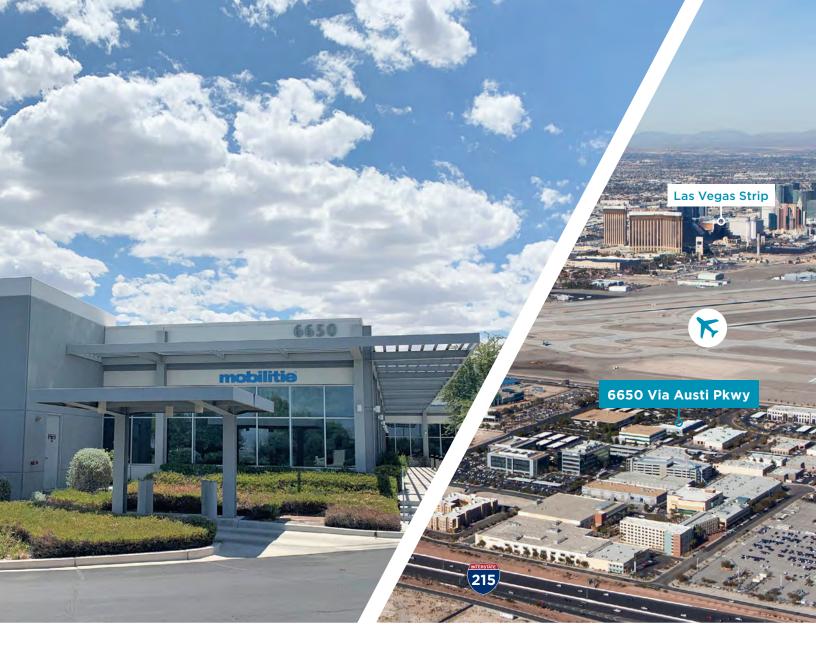

# Property Highlights

6650 Via Austi Parkway is a ±14,831 square foot single story office building located within the master-planned business park known as Marnell Corporate Center. The building is located in the popular airport submarket which provides convenient access to Harry Reid International Airport and the Las Vegas Strip.