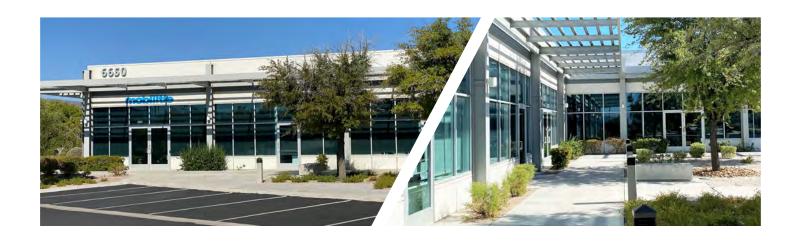

# Property Highlights

6650 Via Austi Parkway is a ±14,831 square foot single story office building located within the master-planned business park known as Marnell Corporate Center. The building is located in the popular airport submarket which provides convenient access to Harry Reid International Airport and the Las Vegas Strip.