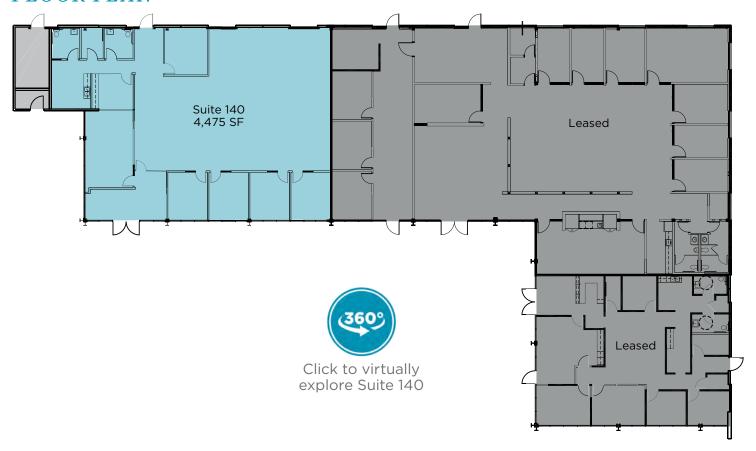

#### AVAILABILITIES:

• Suite 140, ±4,475 SF

### $FLOOR\ PLAN$

#### **SUITE 140**