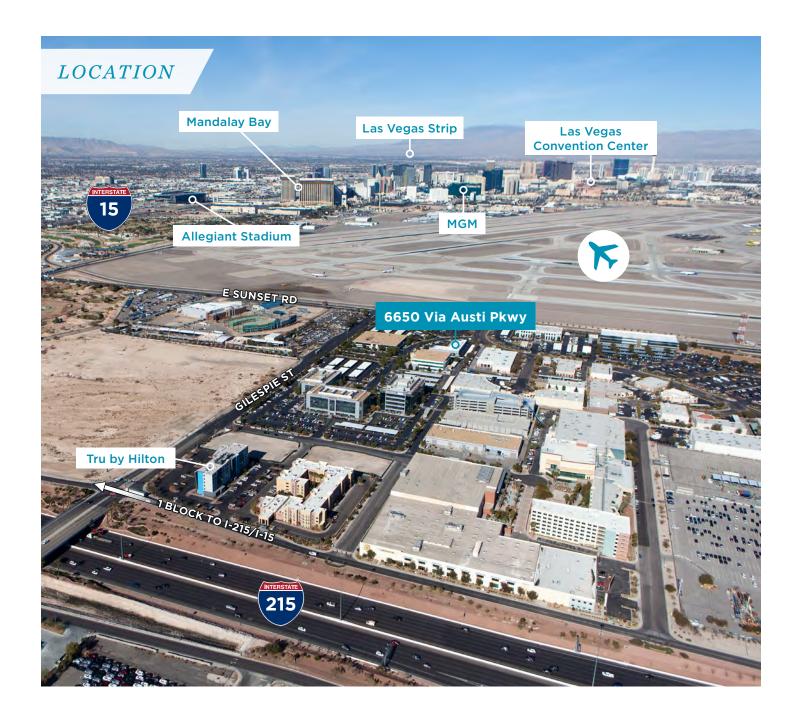

# Property Highlights

6650 Via Austi Parkway is a ±14,831 square foot single story office building located within the master-planned business park known as Marnell Corporate Center. The building is located in the popular airport submarket which provides convenient access to Harry Reid International Airport and the Las Vegas Strip.