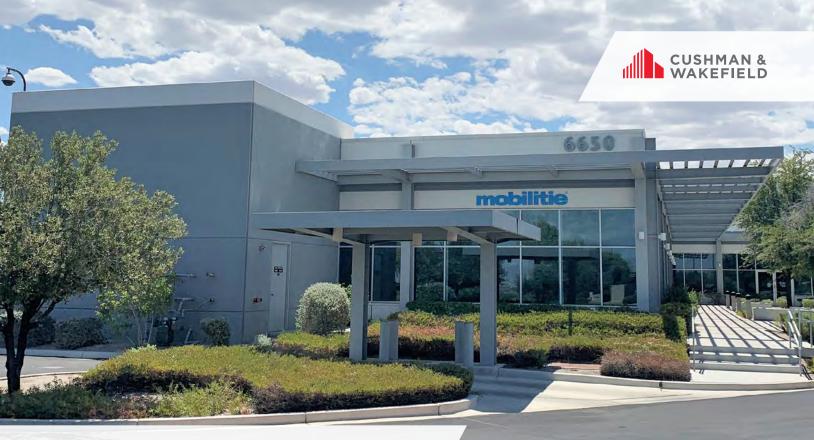

## 6650 VIA AUSTI PARKWAY

LAS VEGAS, NV 89119

MARNELL/CORPORATE/CENTER

# Property Highlights

6650 Via Austi Parkway is a ±14,831 square foot single story office building located within the master-planned business park known as Marnell Corporate Center. The building is located in the popular airport submarket which provides convenient access to Harry Reid International Airport and the Las Vegas Strip.