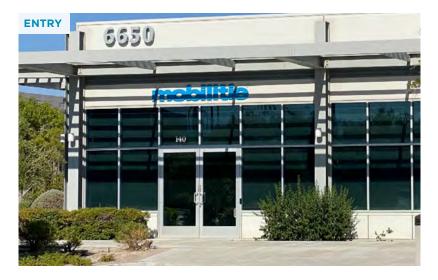

# Property Highlights

6650 Via Austi Parkway is a ±14,831 square foot single story office building located within the master-planned business park known as Marnell Corporate Center. The building is located in the popular airport submarket which provides convenient access to Harry Reid International Airport and the Las Vegas Strip.

#### AVAILABILITIES:

• Suite 140, ±4,475 SF

#### **SUITE 140**