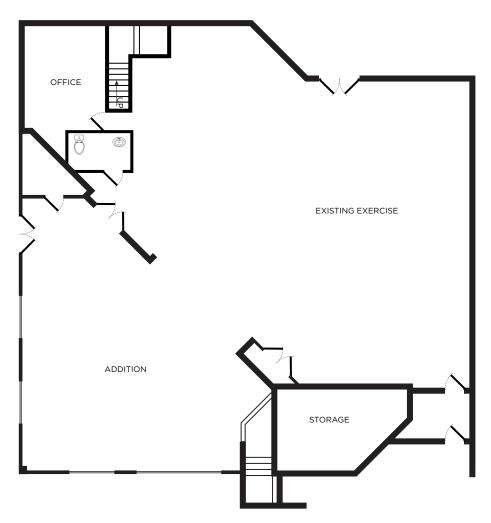

IN LEVEL: \$28.00 PSF/NNN BASEMENT: \$18.00 PSF/NNN

#### **COMMENTS**

- Freestanding building with ample parking
- Situated along the bustling 3300 South corridor, this high-traffic area ensures maximum visibility and convenient access
- Surrounded by a dynamic mix of retail, dining, and professional services, this location is just minutes from I-215, providing seamless connectivity to the greater Salt Lake Valley
- With strong neighborhood demographics and a thriving business community, this is an ideal opportunity to establish or expand your presence in one of the city's most soughtafter commercial hubs
- Excellent use for gym, day spa, karate studio, etc.

#### **CUSHMANWAKEFIELD.COM**



Salt Lake City, UT 84019

RETAIL/OFFICE SPACE IN MILLCREEK FOR LEASE

### MAIN LEVEL FLOOR PLAN



### **BASEMENT FLOOR PLAN**



**CUSHMANWAKEFIELD.COM** 

Salt Lake City, UT 84019

RETAIL/OFFICE SPACE IN MILLCREEK FOR LEASE







### **NEIGHBORHOOD DEMOGRAPHICS**

|         | POPULATION | \$  MEDIAN  HOUSEHOLD INCOME | AVERAGE<br>HOUSEHOLD INCOME |
|---------|------------|------------------------------|-----------------------------|
| 1 Mile  | 3,193      | \$128,572                    | \$148,499                   |
| 3 Miles | 33,428     | \$74,001                     | \$145,899                   |
| 5 Miles | 101,614    | \$95,688                     | \$120,708                   |