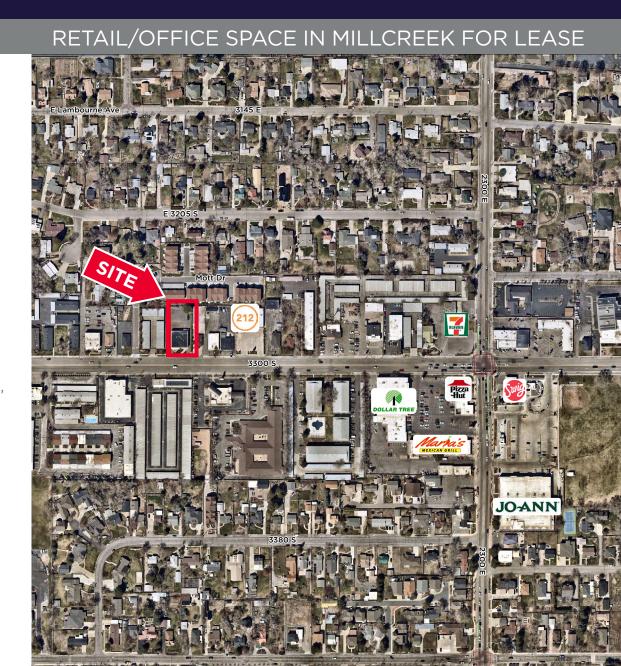

#### **COMMENTS**

- Freestanding building with ample parking
- Situated along the bustling 3300 South corridor, this high-traffic area ensures maximum visibility and convenient access
- Surrounded by a dynamic mix of retail, dining, and professional services, this location is just minutes from I-215, providing seamless connectivity to the greater Salt Lake Valley
- With strong neighborhood demographics and a thriving business community, this is an ideal opportunity to establish or expand your presence in one of the city's most soughtafter commercial hubs
- Excellent use for gym, day spa, karate studio, etc.